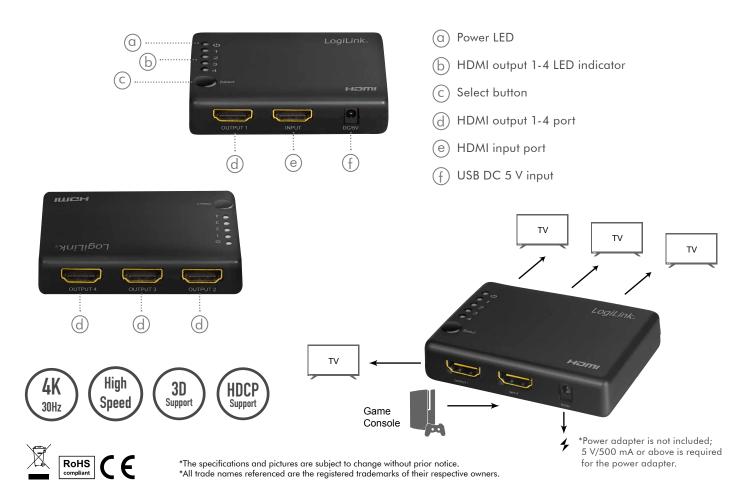

# LogiLink

**4K 1x4 HDMI™ Splitter** 4K/30 Hz

Art. No.: HD0036

Designed for sharing 4 HDMI displays with one HDMI-enabled audio/video source device. It enables the reliable transmission at video resolutions up to 4K@30 Hz; ensures astonishing picture quality.

#### Features:

- » Connects one HDMI source to four HDMI displays at the same time
- » Ultra slim design
- » Resolution up to UHD 4K@30 Hz and Full 3D
- » Bandwidth: 3.4 Gbps/340 MHz per Channel (10.2 Gbps total)
- » Supports HDCP 1.4 (internal HDCP Key)
- » Supports 12bit per channel (36bit all channels) deep color
- » Supports uncompressed audio such as LPCM
- » Supports compressed audio such as DTS, Dolby Digital (including DTS-HD Master Audio™ and Dolby TrueHD)

## Specifications:

| Input Port                         | 1x HDMI-A female                                                                                                             |
|------------------------------------|------------------------------------------------------------------------------------------------------------------------------|
| Output Ports                       | 4x HDMI-A female                                                                                                             |
| HDMI Version                       | 1.4                                                                                                                          |
| HDCP Version                       | 1.4 (only support for Input source)                                                                                          |
| Output Resolution                  | 480i/60 Hz, 576i/50 Hz, 1080i/50/60 Hz,<br>480p/60 Hz, 576p/50 Hz, 720p/50/60 Hz, 1080p/24/25/30/50/60 Hz,<br>4K@24/25/30 Hz |
| Video Bandwith                     | 3.4 Gbps/340 MHz                                                                                                             |
| CEC (Consumer Electronics Control) | Yes                                                                                                                          |
| DDC (Display Data Channel)         | Yes                                                                                                                          |
| LED Indicator                      | Yes                                                                                                                          |
| Chassis Material                   | ABS                                                                                                                          |
| 3D Supporting                      | Yes                                                                                                                          |
| Power Consumption                  | 5 W max.                                                                                                                     |
| Uncompressed Audio                 | LPCM 7.1                                                                                                                     |
| Compressed Audio                   | DTS, Dolby Digital, DTS-HD Master Audio™, Dolby TrueHD                                                                       |
| Operating Temperature              | 0°C–70°C                                                                                                                     |
| Operating Humidity                 | 10%–85% RH (no condensation)                                                                                                 |
| Storage Temperature                | -10°C-80°C                                                                                                                   |
| Storage Humidity                   | 5%–90% RH (no condensation)                                                                                                  |
| Dimensions                         | 8.1x5.8x1.8 cm                                                                                                               |
| Weight                             | 0.056 kg                                                                                                                     |