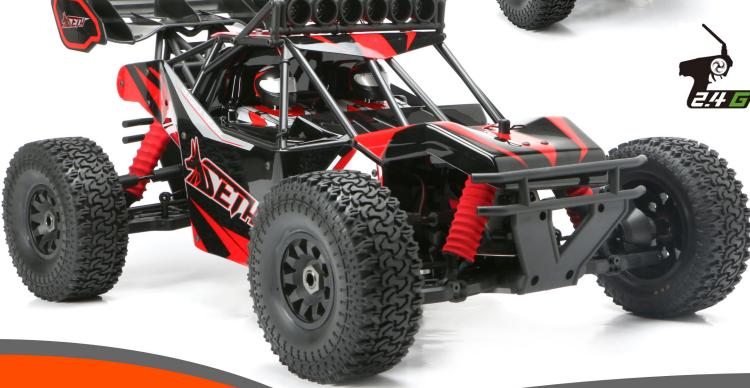

#### **SETH 3-6S Waterproof Main Features:**

- **NEW** Heavy Duty Waterproof 150A 6S ESC
- **NEW HARD 2200KV Brushless Motor**
- **NEW** HARD Metal Gear High Torque Servo (16kg)
- Aluminium Chassis, Shock Towers and Steering Linkage Plates
- Aluminium Chassis Stiffener
- **Aluminium Motor Mount**
- **Aluminium Shock Dampers**
- Fully Adjustable Turnbuckles Rod
- **CVD Type Universal Joints**
- **Three Gear Differentials**
- **Rubber Sealed Ball Bearings**
- **Performance Tires**
- HARD 3 Channel 2.4gHz Radio
- **LED Light Bar**
- Finished Roll Cage Body

#### **SETH Main Spec:**

1/8 4WD EP Desert Truck (RTR)

Factory assembled

Weight: 4300g

Length: 555mm

Width: 360mm Height: 245mm

Wheelbase: 372mm

**HRC Switzerland** 