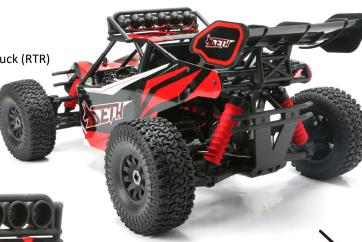

### 1/8 Electric Desert Truck RTR

#### **SETH 3-6S Waterproof Main Features:**

- **NEW** Heavy Duty Waterproof 150A 6S ESC
- **NEW HARD 2200KV Brushless Motor**
- **NEW** HARD Metal Gear High Torque Servo (16kg)
- Aluminium Chassis, Shock Towers and Steering Linkage Plates
- Aluminium Chassis Stiffener
- **Aluminium Motor Mount**
- **Aluminium Shock Dampers**
- Fully Adjustable Turnbuckles Rod
- **CVD Type Universal Joints**
- **Three Gear Differentials**
- **Rubber Sealed Ball Bearings**
- **Performance Tires**
- HARD 3 Channel 2.4gHz Radio
- **LED Light Bar**
- Finished Roll Cage Body

#### **SETH Main Spec:**

1/8 4WD EP Desert Truck (RTR)

Factory assembled

Weight: 4300g

Length: 555mm

Width: 360mm Height: 245mm

Wheelbase: 372mm

**HRC Switzerland** 