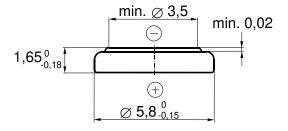

#### **Dimensions**

(according IEC 60086-3)

Diameter 5,80 mm (0,228") Height 1,65 mm (0,065")