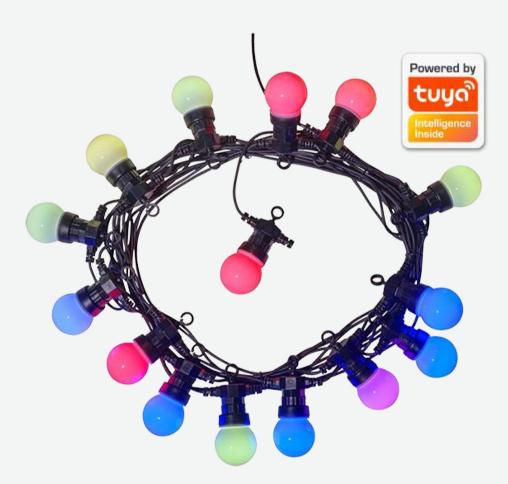

## **Denver SLP-515**

- Smart LED Partylight with 15 bulbs & 14 meter light chain
- For both indoor and outdoor usage
- Can show both RGB colors and white light, dimmable and colour temp. adjustable
- Each bulb can have it's own separate color
- Controlled by Denver Smart Home app
- Wi-Fi connected: 2.4GHz
- AC-230V~50Hz power adaptor included
- Light bulb diameter: 5 Cm
- Party light chain is IP65 water splash proof, power adaptor is IP-44
- Work temp. -20° 60° Celcius