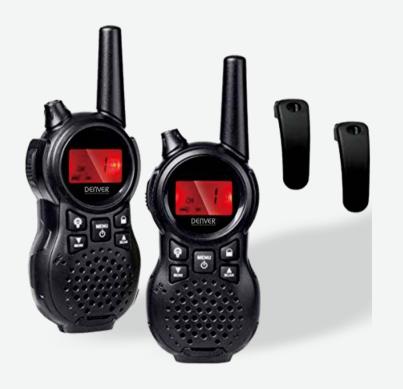

## **DENVER WTA-446**

- Walkie talkie twin set (2 handsets)
- 446MHZ Frequency
- Transmit power 0.5W
- Communication range 3-5KM (in open space)
- 8 Channels
- Channel scan
- Backlit display
- Auto power saving
- Key tone & torch
- Dual channel monitor
- Built-in VOX function (3 levels)
- Roger beep function
- Earphone output
- Battery capacity indication
- 10 different call melody tones
- Belt clip included for both handsets
- If using rechargeable batteries, you can charge the batteries while they are inside the walkie talkie, by using a MicroUSB cable (if using not rechargeable batteries, nothing will happen)

Highlights Walkie Talkie, 2 handsets, 8 channels, torch built-in

•

Battery Uses 3 x size "AAA" batteries (not included)

• •

Connections MicroUSB for charging rechargeable batteries (if used)