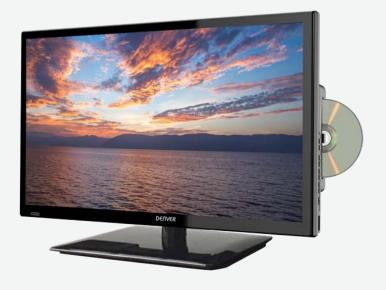

## **Denver LDD-2468**

- 23.8" FULL HD LED TV with DVB-T2 (H.265 HEVC), DVB-S2 & DVB-C tuner
- Built-in slide-in DVD player
- FULL HD 1920X1080
- Supports DVB subtitles and has EPG (electronic program guide)
- Ci+ (common interface) slot-in for pay TV
- Contrast 2000:1
- Brightness: 200cd/m2
- Response time 5MS
- DVB tuning up to 400 preset channels
- Teletext 1000 pages
- Sleeptimer
- Hotelmode & childlock
- Viewing angle (H178/V178)
- Wall mountable
- Remote control and table stand included
- Connections: 1 x HDMI 1.4 HDCP1.3, 1 x Scart, VGA, A/V in, y/Pb/Pr, 1 x USB for media playback, coaxial output,
- Earphone output, 75 ohm RF antenna in,
- Ci+ common interface slot

•

Highlights
23.8", FULL HD, triple tuner, DVD player, Ci+, HDMI input

• )

Power

230V direct connection

• 0

File types

Can play movies and photos via USB

• 🖵

Tuners

DVB-T2 H.265, DVB-S2, DVB-C

• (

Connections

1 x HDMI, 1 x Scart, 1 x VGA, 1 x A/V in, 1 x y/Pb/Pr in, 1 x USB, 1 x earphone output, RF antenna in, F-connector in (DVB-S) & 1 x Coaxial output. Ci+common interface slot