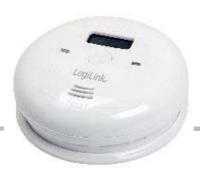

## Kohlenmonoxid-Detektor mit LCD Carbon Monoxide Detector with LCD

## **Specification:**

- Power Supply: DC 4.5V (3 x AA 1.5V), 7 years battery
- Sensitivity Setting: conforms to EN50291
- Standby Current: <20μA</li>
   Alarm Current: <45mA</li>
- Operation Ambient Condition:0~40°C, 30~95% non-condensing
- Sensor: FIGARO
- Sensor Type: electrochemical
- Sensor life: 7 years
- LCD Display range: 20~999PPM
- Sensor range: 0~1000PPM
- Sensitivity Setting: conforms to EN50291°C 2010 standard.

## **Package Contents:**

- 1 x Carbon monoxide detector
- 1 x User Manual