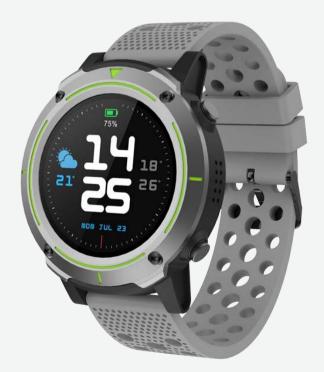

## **Denver SW-510 GREY + GREY STRAP**

- Bluetooth smartwatch with GPS function
- 1.3-inch full touch screen display
- Multi-Sport Mode (Running, Walking, Hiking, Biking, Indoor Run)
- Track your sport performance
- Provide comprehensive GPS location
- Built-in HR sensor, monitor your heart rate
- Monitor your daily activity and sleep
- Weather display
- Answer or reject calls from your wrist
- Display SMS, emails, calendar events and social media activity
- Smart wake-up, raise or shake your arm to wake up the device
- Built-in loudspeaker and Microphone
- IP-68 water splashproof
- Fully compatible with iOS7 or above and Android 4.4 or above
- 500mAh rechargeable battery
- Use with Bluetooth up to 3 days, GPS up to 12 hours and up to 10 days standby

•

Highlights
Built-in heartrate sensor, Built-in GPS, built-in loudspeaker + microphone

Battery

Built-in rechargeable battery - 500mAh (USB cable included for charging)

• (

GPS

Built-in GPS function for sportsmode