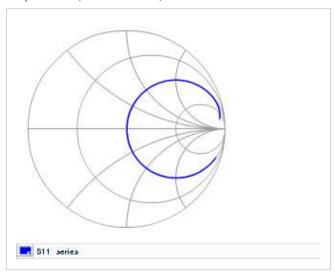

## Chart of characteristic data (The charts below may show another part number which shares its characteristics.)

### S parameter (Smith chart S11)