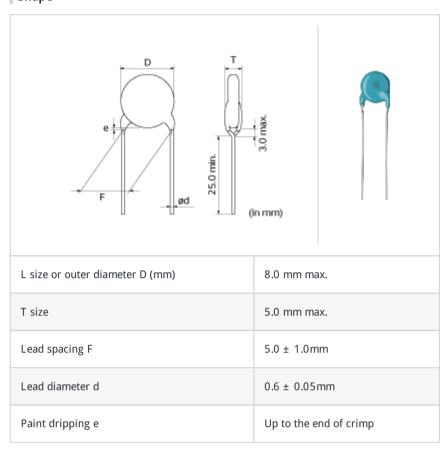

# DE21XKY100KA2BM01

#Indicates a package specification code.













< List of part numbers with package codes > DE21XKY100KA2BM01

# Shape



Notes

X1/Y2 Class Certified Products Please use replacement

#### References

| Packaging | Specifications  | Minimum quantity |
|-----------|-----------------|------------------|
| В         | Packing in bulk | 250              |

# Specifications

| Capacitance                                      | 10pF ± 10%          |
|--------------------------------------------------|---------------------|
| Rated voltage                                    | 250Vac(r.m.s.)      |
| Temperature characteristics (complied standard)  | SL(JIS)             |
| Temperature coefficient                          | +350 to -1000ppm/°C |
| Temperature range of temperature characteristics | 20 to 85°C          |
| Operating temperature range                      | -40 to 125℃         |

1 of 2



1.This data