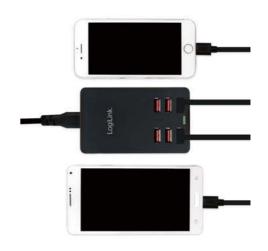

#### **Features:**

» Input: 100-240V AC

» Output: 5V6.4A (32W) max

» Supports: OCP, OVP, OTP short circuit protection

- » Built in intelligent IC, compatible with iPhone/iPad/ mobile devices/Tablet PC/power banks and other 5V devices
- » LED indication
- » Able to charge 6 devices at the same time
- » Suitable for family gatherings, office meetings and school's classrooms