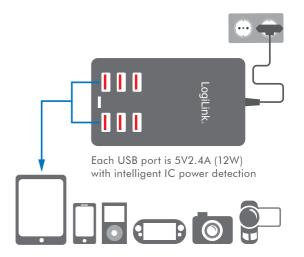

# **LogiLink**®

**USB Table Charger** 6 Port, 32W

Art. No.: **PA0139** 

PA0139 provides multiple charging solution for households and office. It will solve the need to charge multiple electronics simultaneously, bringing the convenience to your life.

#### **Features:**

» Input: 100-240V AC

» Output: 5V6.4A (32W) max

» Supports: OCP, OVP, OTP short circuit protection

- » Built in intelligent IC, compatible with iPhone/iPad/ mobile devices/Tablet PC/power banks and other 5V devices
- » LED indication
- » Able to charge 6 devices at the same time
- » Suitable for family gatherings, office meetings and school's classrooms

#### **Specification:**

| Input                       | 100-240VAC 50/60Hz    |
|-----------------------------|-----------------------|
| Output                      | 5V2.4A x6 (6.4A max)  |
| Ripple & Noise              | ≤150mV                |
| USB Port                    | 6 ports               |
| AC Leakage Current          | Up to 0.3mA           |
| Turn On Delay Time          | 3s max                |
| Operating Temperature Range | 0~40°C                |
| Storage Temperature Range   | -20°C ~ 80°C          |
| Operating Relative Humidity | 5% ~ 90% RH           |
| Color                       | Black                 |
| Dimension                   | 107.42 x 61.42 x 32mm |
| Weight                      | 235g                  |