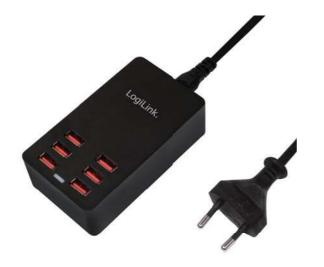

# **LogiLink**®

**USB Table Charger** 6 Port, 32W

Art. No.: **PA0139** 

PA0139 provides multiple charging solution for households and office. It will solve the need to charge multiple electronics simultaneously, bringing the convenience to your life.

#### **Features:**

» Input: 100-240V AC

» Output: 5V6.4A (32W) max

» Supports: OCP, OVP, OTP short circuit protection

- » Built in intelligent IC, compatible with iPhone/iPad/ mobile devices/Tablet PC/power banks and other 5V devices
- » LED indication
- » Able to charge 6 devices at the same time
- » Suitable for family gatherings, office meetings and school's classrooms

### **Package Contents:**

- » 1 x USB Table Charger
- » 1 x Power Cable
- » 1 x User Manual