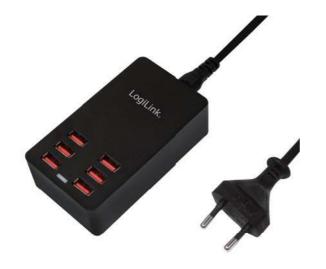

# **LogiLink**®

**USB Table Charger** 6 Port, 32W

Art. No.: **PA0139** 

PA0139 provides multiple charging solution for households and office. It will solve the need to charge multiple electronics simultaneously, bringing the convenience to your life.

#### **Features:**

» Input: 100-240V AC

» Output: 5V6.4A (32W) max

» Supports: OCP, OVP, OTP short circuit protection

- » Built in intelligent IC, compatible with iPhone/iPad/ mobile devices/Tablet PC/power banks and other 5V devices
- » LED indication
- » Able to charge 6 devices at the same time
- » Suitable for family gatherings, office meetings and school's classrooms

#### **Specification:**

| Input                       | 100-240VAC 50/60Hz    |
|-----------------------------|-----------------------|
| Output                      | 5V2.4A x6 (6.4A max)  |
| Ripple & Noise              | ≤150mV                |
| USB Port                    | 6 ports               |
| AC Leakage Current          | Up to 0.3mA           |
| Turn On Delay Time          | 3s max                |
| Operating Temperature Range | 0~40°C                |
| Storage Temperature Range   | -20°C ~ 80°C          |
| Operating Relative Humidity | 5% ~ 90% RH           |
| Color                       | Black                 |
| Dimension                   | 107.42 x 61.42 x 32mm |
| Weight                      | 235g                  |