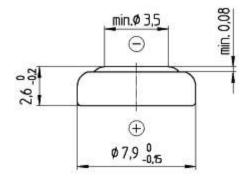

#### **Dimensions**

(according IEC 60086-3)

Diameter 7,90 mm (0,311") Height 2,60 mm (0,102")