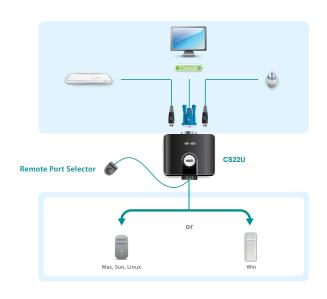

## 2-Port USB Cable KVM Switch

• The CS22U is a 2-porAt USB Cable KVM Switch that provides a simple and quick method of selecting computers – a built-in remote port selector. This allows the CS22U unit to be hidden from sight, while the remote port selector can be placed conveniently on the desktop.

The CS22U's compact all-in-one design makes it ideal for multiplatform desktop applications that require high resolution video.