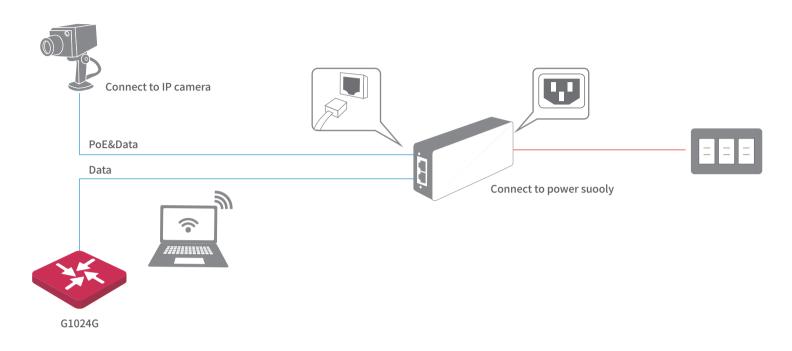

# Application

| Product Model                        | PSE15F                                                                                                                                                                                 |
|--------------------------------------|----------------------------------------------------------------------------------------------------------------------------------------------------------------------------------------|
|                                      | Hardware Features                                                                                                                                                                      |
| Standards&Protocols                  | IEEE802.3、IEEE802.3u、IEEE802.3af                                                                                                                                                       |
| Indicators                           | Link/Act , PoE Status                                                                                                                                                                  |
| Interfaces                           | 1 10/100Mbps RJ45 Port(Data/PoE)<br>1 10/100Mbps RJ45 Port(Data)                                                                                                                       |
| Input Voltage                        | AC: 100-240V~50/60Hz                                                                                                                                                                   |
| Ouput Voltage                        | DC: 48V/0.3A(max)                                                                                                                                                                      |
| Power consumption                    | Power Supply: 15.4W (max)                                                                                                                                                              |
| PoE Supply                           | PoE Port supports power( maximum power for PoE port is 15.4W),<br>PoE power type is mid-span( 45+, 78- line pair)                                                                      |
| Dimensions (W $\times$ D $\times$ H) | 84.5mm*44mm*29.8mm                                                                                                                                                                     |
| Environment                          | Operating Temperature: 0°C~40°C (32°F~104°F)<br>Storage Temperature: -40°C~70°C (-40°F~158°F)<br>Operating Humidity: 10%~90% non-condensing<br>Storage Humidity: 5%~90% non-condensing |
| Certification                        | FCC、CE、 RoHS                                                                                                                                                                           |