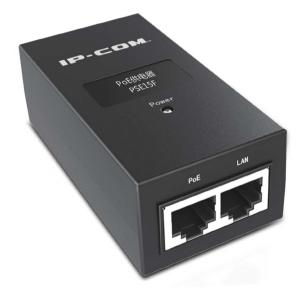

# PSE15F

# 10/100Mbps PoE Injector

www.ip-com.com.cn

PSE15F

### 10/100Mbps PoE Injector

# **Products Description**

The PoE injector PSE15F can realize synchronous delivery of device network data and power via one Ethernet cable (Cat.5 or better). The output power of per port is up to 15W, which can serve as an outlet for a PoE device (powering via RJ45 port). You can connect PSE15F to an IEEE 802.3af compliant PD, such as wireless AP, IP camera, IP phone, etc. In a sense, it is a good choice for you to reduce the installation cost and improve the network performance.