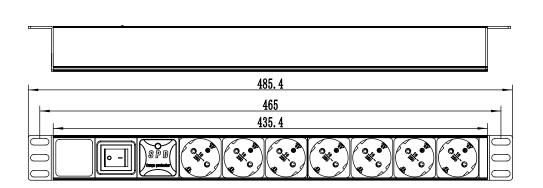

## 19" Power Distribution Unit with Surge Protector (SPD)

## **Technical Features**

19" PDU with surge protection and ON/OFF switch

Voltage: 250VAC, 50/60Hz, Max. 16A

Sockets: 7 x German type

2m power cord H05W-F 3x1.5mm<sup>2</sup> with CEE7/7 plug

Aluminum alloy shell, 1U

Color: Black RAL 9005

## **Technical Drawings**





Unit: mm

Art no.: PDU7C01













## **Package Content**

1 x 19" Power Distribution Unit with Surge Protector (SPD)

| Packaging Information |                   |
|-----------------------|-------------------|
| Packing Dimension     | 510 x 145 x 70mm  |
| Packing Weight        | 0.9kg             |
| Carton Dimension      | 515 x 295 x 195mm |
| Carton Q'ty           | 10pcs             |
| Carton Weight         | 10kg              |