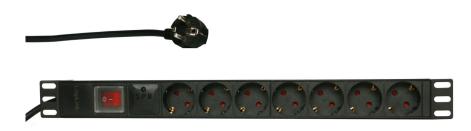

## **Technical Features**

19" PDU with surge protection and ON/OFF switch

Voltage: 250VAC, 50/60Hz, Max. 16A

Sockets: 7 x German type

2m power cord H05W-F 3x1.5mm<sup>2</sup> with CEE7/7 plug

Aluminum alloy shell, 1U

Color: Black RAL 9005