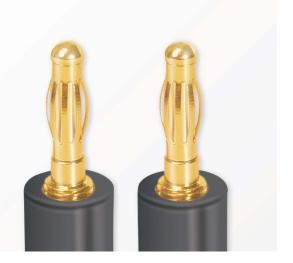

**Gold Plated Connector** Gold plating for Clear Audio.

### Banana Plugs

Soldered banana plug terminations for a secure connection with your speaker's terminal.