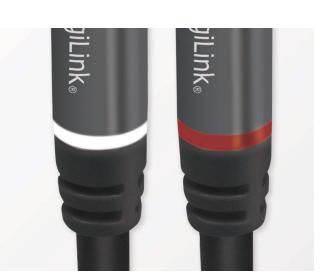

# LogiLink

Speaker Cable with Banana Plugs

Art. No.: CA1210 CA1211

**Color Code Rings** For easy polarity identification.