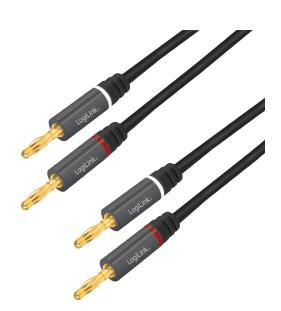

# LogiLink

Speaker Cable with Banana Plugs

Art. No.: CA1210 CA1211

Ideal for connecting speakers to amplifiers and AV receivers securely with banana plugs.

Nylon Braided Cable

2 x 2.5mm<sup>2</sup> speaker cable with black nylon mesh grid.