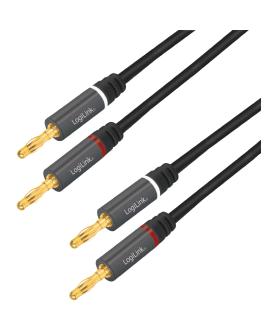

# LogiLink

Speaker Cable with Banana Plugs

Art. No.: CA1210 CA1211

Ideal for connecting speakers to amplifiers and AV receivers securely with banana plugs.

Nylon Braided Cable

2 x 2.5mm<sup>2</sup> speaker cable with black nylon mesh grid.

# LogiLink

Speaker Cable with Banana Plugs

Art. No.: CA1210 CA1211

**Color Code Rings** For easy polarity identification.

### Banana Plugs

Soldered banana plug terminations for a secure connection with your speaker's terminal.