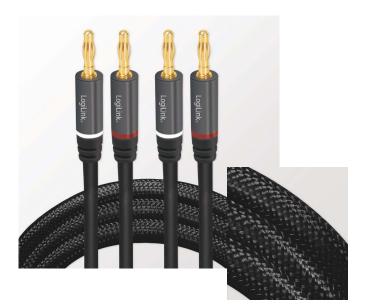

# LogiLink

Speaker Cable with Banana Plugs

Art. No.: CA1210 CA1211

Ideal for connecting speakers to amplifiers and AV receivers securely with banana plugs.

Nylon Braided Cable

2 x 2.5mm<sup>2</sup> speaker cable with black nylon mesh grid.

# LogiLink

Speaker Cable with Banana Plugs

Art. No.: CA1210 CA1211

**Color Code Rings** For easy polarity identification.