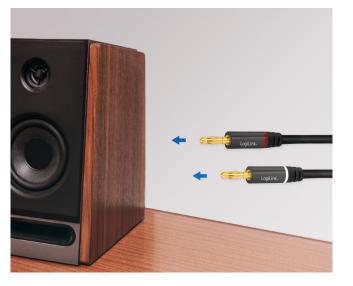

### Banana Plugs

Soldered banana plug terminations for a secure connection with your speaker's terminal.