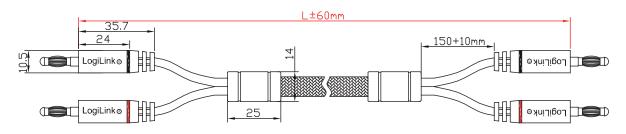

| Banana plug with red ring                                       |  |  |  |
|--------------------------|-----------------------------------------------------------------|--|--|--|
| Connection 2             | Banana plug with white ring                                     |  |  |  |
| Inner Conductor Material | Cu (copper)                                                     |  |  |  |
| Cable Type               | 2 x 2.5mm <sup>2</sup> speaker cable with black nylon mesh grid |  |  |  |
| , i                      | , , , , ,                                                       |  |  |  |

| Art-No. | Cable Length | EAN Code      |
|---------|--------------|---------------|
| CA1210  | 3m           | 4052792054279 |
| CA1211  | 5m           | 4052792054286 |

## **Technical Drawing:**



Unit:mm

### Package Content:

» 1 x Speaker Cable with Banana Plugs



## Package Information:

| Art-No. | <b>Packing Dimension</b> | <b>Packing Weight</b> | <b>Carton Dimension</b> | Carton Q'ty | <b>Carton Weight</b> |
|---------|--------------------------|-----------------------|-------------------------|-------------|----------------------|
| CA1210  | 235 x 255 x 35mm         | 0.37kg                | 500 x 270 x 520mm       | 50pcs       | 19.5kg               |
| CA1211  | 235 x 255 x 45mm         | 0.65kg                | 500 x 270 x 520mm       | 30pcs       | 20.5kg               |