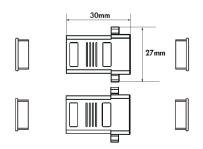

# **LogiLink**<sub>®</sub>

# HDMI™ Wall Plate

Art. No.: AH0017 AH0018

18<sub>mm</sub>

This HDMI™ Wall Plate is designed to fit the standard size for commercial and residential settings. Ideal for custom HDMI<sup>TM</sup> installation and providing you with a professional looking wall.

#### **Features:**

- » HDMI wall plate 86x86 mm
- » Supports HDMI High Speed with Ethernet
- » Gold plated contacts, shielded
- » Color: Snow White RAL9003
- » Unassembled

| Art-No. | HDMI Port | EAN Code      |
|---------|-----------|---------------|
| AH0017  | 1         | 4052792061611 |
| AH0018  | 2         | 4052792061628 |

### **AH0017**

















# **LogiLink**<sub>®</sub>

## HDMI™ Wall Plate

Art. No.: AH0017 AH0018

#### **AH0018**













### **Package Contents:**

- » Wall Plate
- » HDMI Coupler
- » Screw Package

## **Package Information:**





<sup>\*</sup>The specifications and pictures are subject to change without prior notice.
\*All trade names referenced are the registered trademarks of their respective owners.