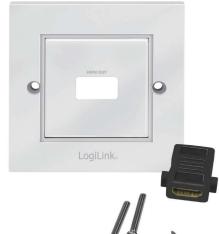

#### **Features:**

- » HDMI wall plate 86x86 mm
- » Supports HDMI High Speed with Ethernet
- » Gold plated contacts, shielded
- » Color: Snow White RAL9003
- » Unassembled

| Art-No. | HDMI Port | EAN Code      |
|---------|-----------|---------------|
| AH0017  | 1         | 4052792061611 |
| AH0018  | 2         | 4052792061628 |

### **Package Contents:**

- » Wall Plate
- » HDMI Coupler
- » Screw Package