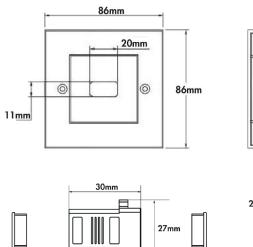

#### **Features:**

- » HDMI wall plate 86x86 mm
- » Supports HDMI High Speed with Ethernet
- » Gold plated contacts, shielded
- » Color: Snow White RAL9003
- » Unassembled

| Art-No. | HDMI Port | EAN Code      |
|---------|-----------|---------------|
| AH0017  | 1         | 4052792061611 |
| AH0018  | 2         | 4052792061628 |