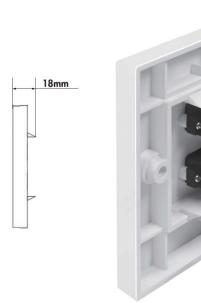

# HDMI™ Wall Plate

Art. No.: AH0017 AH0018

18<sub>mm</sub>

This HDMI™ Wall Plate is designed to fit the standard size for commercial and residential settings. Ideal for custom HDMI<sup>TM</sup> installation and providing you with a professional looking wall.