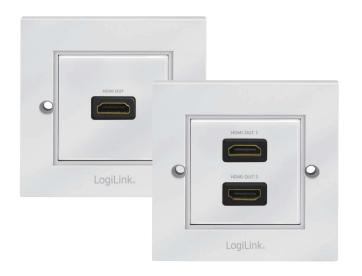

#### **Features:**

- » HDMI wall plate 86x86 mm
- » Supports HDMI High Speed with Ethernet
- » Gold plated contacts, shielded
- » Color: Snow White RAL9003
- » Unassembled

| Art-No. | HDMI Port | EAN Code      |
|---------|-----------|---------------|
| AH0017  | 1         | 4052792061611 |
| AH0018  | 2         | 4052792061628 |

### **AH0017**

#### **AH0018**