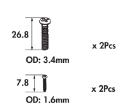

# **LogiLink**<sub>®</sub>

# HDMI™ Wall Plate

Art. No.: AH0017 AH0018

18<sub>mm</sub>

This HDMI™ Wall Plate is designed to fit the standard size for commercial and residential settings. Ideal for custom HDMI<sup>TM</sup> installation and providing you with a professional looking wall.

#### **Features:**

- » HDMI wall plate 86x86 mm
- » Supports HDMI High Speed with Ethernet
- » Gold plated contacts, shielded
- » Color: Snow White RAL9003
- » Unassembled

| Art-No. | HDMI Port | EAN Code      |
|---------|-----------|---------------|
| AH0017  | 1         | 4052792061611 |
| AH0018  | 2         | 4052792061628 |

### **AH0017**

















# **LogiLink**<sub>®</sub>

## HDMI™ Wall Plate

Art. No.: AH0017 AH0018

#### **AH0018**













### **Package Contents:**

- » Wall Plate
- » HDMI Coupler
- » Screw Package

## **Package Information:**





<sup>\*</sup>The specifications and pictures are subject to change without prior notice.
\*All trade names referenced are the registered trademarks of their respective owners.