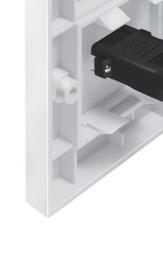

# HDMI™ Wall Plate

Art. No.: AH0017 AH0018

18<sub>mm</sub>

This HDMI™ Wall Plate is designed to fit the standard size for commercial and residential settings. Ideal for custom HDMI<sup>TM</sup> installation and providing you with a professional looking wall.

#### **Features:**

- » HDMI wall plate 86x86 mm
- » Supports HDMI High Speed with Ethernet
- » Gold plated contacts, shielded
- » Color: Snow White RAL9003
- » Unassembled

| Art-No. | HDMI Port | EAN Code      |
|---------|-----------|---------------|
| AH0017  | 1         | 4052792061611 |
| AH0018  | 2         | 4052792061628 |