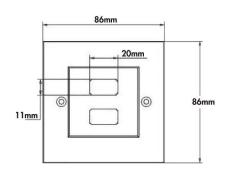

#### **Features:**

- » HDMI wall plate 86x86 mm
- » Supports HDMI High Speed with Ethernet
- » Gold plated contacts, shielded
- » Color: Snow White RAL9003
- » Unassembled

| Art-No. | HDMI Port | EAN Code      |
|---------|-----------|---------------|
| AH0017  | 1         | 4052792061611 |
| AH0018  | 2         | 4052792061628 |