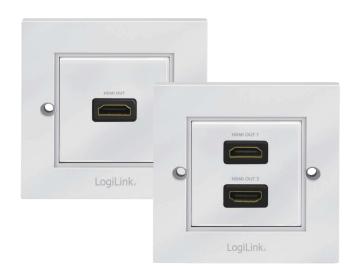

# HDMI™ Wall Plate

Art. No.: AH0017 AH0018

18<sub>mm</sub>

This HDMI™ Wall Plate is designed to fit the standard size for commercial and residential settings. Ideal for custom HDMI<sup>TM</sup> installation and providing you with a professional looking wall.

#### **Features:**

- » HDMI wall plate 86x86 mm
- » Supports HDMI High Speed with Ethernet
- » Gold plated contacts, shielded
- » Color: Snow White RAL9003
- » Unassembled

| Art-No. | HDMI Port | EAN Code      |
|---------|-----------|---------------|
| AH0017  | 1         | 4052792061611 |
| AH0018  | 2         | 4052792061628 |