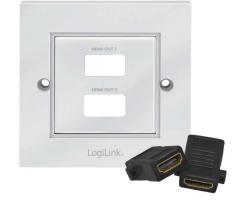

#### **AH0018**

### **Package Contents:**

- » Wall Plate
- » HDMI Coupler
- » Screw Package