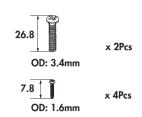

# **LogiLink**<sub>®</sub>

# HDMI™ Wall Plate

Art. No.: AH0017 AH0018

18<sub>mm</sub>

This HDMI™ Wall Plate is designed to fit the standard size for commercial and residential settings. Ideal for custom HDMI<sup>TM</sup> installation and providing you with a professional looking wall.

#### **Features:**

- » HDMI wall plate 86x86 mm
- » Supports HDMI High Speed with Ethernet
- » Gold plated contacts, shielded
- » Color: Snow White RAL9003
- » Unassembled

| Art-No. | HDMI Port | EAN Code      |
|---------|-----------|---------------|
| AH0017  | 1         | 4052792061611 |
| AH0018  | 2         | 4052792061628 |

### **AH0017**

















# **LogiLink**<sub>®</sub>

## HDMI™ Wall Plate

Art. No.: AH0017 AH0018

#### **AH0018**













### **Package Contents:**

- » Wall Plate
- » HDMI Coupler
- » Screw Package

## **Package Information:**





<sup>\*</sup>The specifications and pictures are subject to change without prior notice.
\*All trade names referenced are the registered trademarks of their respective owners.