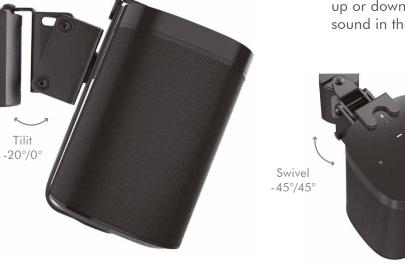

#### **Easy Install & Full Motion**

Quickly and securely mount your speaker on the wall for the ulitmate listening experience. Tilt the speaker up or down, and swivel left or right to project your sound in the desired direction.

### Specification:

| Compatible Devices | Sonos One, Sonos One SL and Sonos Play:1 |
|--------------------|------------------------------------------|
| Weight Capacity    | 3 kg                                     |
| Wall Clearance     | 129 mm                                   |
| Tilt               | -20°/0°                                  |
| Swivel             | -45°/45°                                 |
| Rotation           | -180°/180°                               |
| Material           | Steel                                    |
| Dimensions         | 16.6 x 12.9 x 7.2 cm                     |
| Weight             | 542 g                                    |