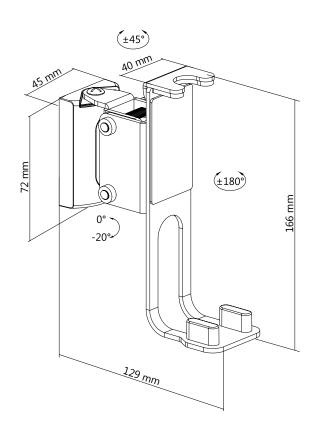

### Specification:

| Compatible Devices | Sonos One, Sonos One SL and Sonos Play:1 |
|--------------------|------------------------------------------|
| Weight Capacity    | 3 kg                                     |
| Wall Clearance     | 129 mm                                   |
| Tilt               | -20°/0°                                  |
| Swivel             | -45°/45°                                 |
| Rotation           | -180°/180°                               |
| Material           | Steel                                    |
| Dimensions         | 16.6 x 12.9 x 7.2 cm                     |
| Weight             | 542 g                                    |