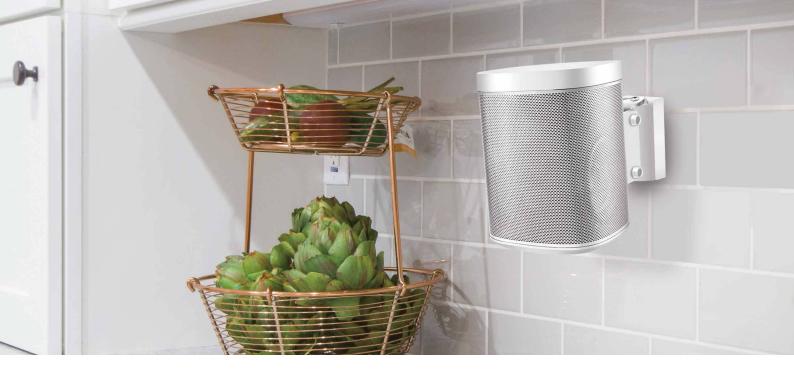

# **MADE FOR SONOS**

(SONOS ONE<sup>™</sup>, ONE SL<sup>™</sup> And PLAY:1<sup>™</sup>)

Give your home a modern look with immersive audio by mounting SONOS speakers to the wall. Install the speaker wall mount around the house to enjoy great sound in any room.

#### **Easy Install & Full Motion**

Quickly and securely mount your speaker on the wall for the ulitmate listening experience. Tilt the speaker up or down, and swivel left or right to project your sound in the desired direction.