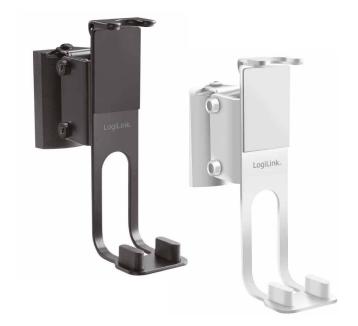

# LogiLink

Speaker Wall Mount For SONOS ONE™, ONE SL™ and PLAY:1™

Art. No.: BP0119 BP0119W

| Art-No. | Color | EAN Code      |
|---------|-------|---------------|
| BP0119  | Black | 4052792060300 |
| BP0119W | White | 4052792069648 |