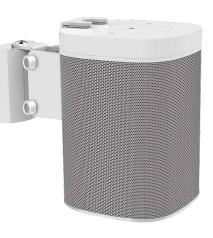

# **MADE FOR SONOS**

(SONOS ONE<sup>™</sup>, ONE SL<sup>™</sup> And PLAY:1<sup>™</sup>)

Give your home a modern look with immersive audio by mounting SONOS speakers to the wall. Install the speaker wall mount around the house to enjoy great sound in any room.

#### **Easy Install & Full Motion**

Quickly and securely mount your speaker on the wall for the ulitmate listening experience. Tilt the speaker up or down, and swivel left or right to project your sound in the desired direction.