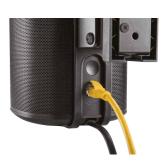

## Sleek Modern Design

The simple, slim design of the mount makes for organized cable management, keeping your wall looking clutter-free.