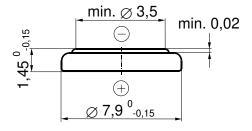

## **Dimensions**

(according IEC 60086-3)

Diameter 7,90 mm (0,311") Height 1,45 mm (0,057")