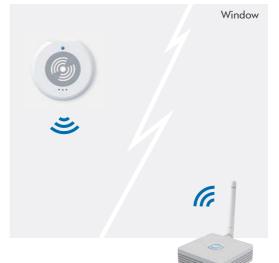

#### **Specification:**

| Bluetooth Specification     | V4.0                                         |
|-----------------------------|----------------------------------------------|
| Sensor                      | Ultra low power high performance 3-axes nano |
|                             | accelerometer                                |
| Sensitivity Range           | EN14604: 0,105 db/m ~ 0,156dB/m              |
|                             | UL217: 1,31%/ft ~ 2,28%/ft                   |
| Power Supply                | CR123A 3V battery                            |
| Battery Life                | Over 1 year                                  |
| Button                      | Action button for Self test and BLE pairing  |
| Operating Temperature       | 0°C ~ 40°C                                   |
| Operating Relative Humidity | 10% ~ 85%RH                                  |
| Transmission Range          | 100m for open space, 25m for mixed space     |
| Dimension                   | Ø120mm x 53mm                                |

### **System Requirements:**

- iOS 8.0 and above with Bluetooth 4.0
- Android 4.3 and above on Bluetooth 4.0 ready devices