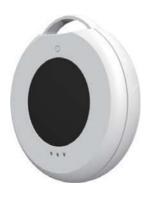

## **Shock**

A compact wireless sensor to detect physical shock, sudden impact or break on glass. Protect your home from intrusion.

#### **Features:**

- Wireless vibration sensor / battery powered / easy install
- Wide range of usage on windows/doors or fragile stuff from intrusion or damages
- High immunity to background vibrations which can cause false alarms
- Exclusive ∑Link enable various conditions to activate your smart life, i.e. set off alarm upon intrusion detected

#### **Specification:**

| Bluetooth Specification     | V4.0                                         |
|-----------------------------|----------------------------------------------|
| Sensor                      | Ultra low power high performance 3-axes nano |
|                             | accelerometer                                |
| Sensitivity Range           | EN14604: 0,105 db/m ~ 0,156dB/m              |
|                             | UL217: 1,31%/ft ~ 2,28%/ft                   |
| Power Supply                | CR123A 3V battery                            |
| Battery Life                | Over 1 year                                  |
| Button                      | Action button for Self test and BLE pairing  |
| Operating Temperature       | 0°C ~ 40°C                                   |
| Operating Relative Humidity | 10% ~ 85%RH                                  |
| Transmission Range          | 100m for open space, 25m for mixed space     |
| Dimension                   | Ø120mm x 53mm                                |