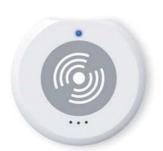

## **Shock**

A compact wireless sensor to detect physical shock, sudden impact or break on glass. Protect your home from intrusion.

#### **Features:**

- Wireless vibration sensor / battery powered / easy install
- Wide range of usage on windows/doors or fragile stuff from intrusion or damages
- High immunity to background vibrations which can cause false alarms
- Exclusive ∑Link enable various conditions to activate your smart life, i.e. set off alarm upon intrusion detected