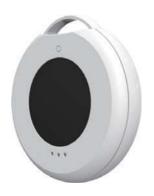

## **Shock**

A compact wireless sensor to detect physical shock, sudden impact or break on glass. Protect your home from intrusion.

# **∑Shock**

#### **Specification:**

| Bluetooth Specification     | V4.0                                         |
|-----------------------------|----------------------------------------------|
| Sensor                      | Ultra low power high performance 3-axes nano |
|                             | accelerometer                                |
| Sensitivity Range           | EN14604: 0,105 db/m ~ 0,156dB/m              |
|                             | UL217: 1,31%/ft ~ 2,28%/ft                   |
| Power Supply                | CR123A 3V battery                            |
| Battery Life                | Over 1 year                                  |
| Button                      | Action button for Self test and BLE pairing  |
| Operating Temperature       | 0°C ~ 40°C                                   |
| Operating Relative Humidity | 10% ~ 85%RH                                  |
| Transmission Range          | 100m for open space, 25m for mixed space     |
| Dimension                   | Ø120mm x 53mm                                |