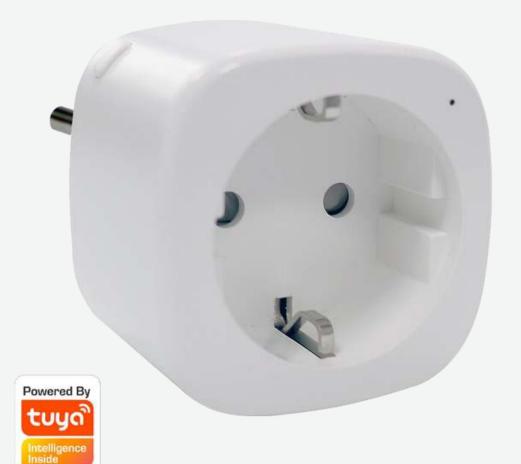

## **Denver SHP-100**

- Power plug that are controlled by DENVER SMART HOME app
- Remote control from everywhere
- Function at APP: ON/OFF, Timer, Count Down, Power Meter
- Voice Control: Amazon Alexa, Google home
- Energy Monitoring, Monitor and control energy usage and costs on Smart Life app from anywhere.
- Share the device control with your family through the app
- Works with AC230V, 16A maximum
- AC240V 50~60Hz
- Wi-Fi standards: 2.4GHz