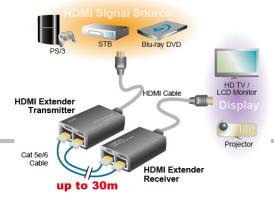

## **HDMI Extender by Cat 5e/6 Cable**

The HD0005 HDMI Extender uses two pieces of CAT 5e/6 cables to extend the HDTV display up to 30 meters for 1080P. It not only breaks the limitation of the HDMI cable transmission length, but also CAT 5e/6 has more flexibility and convenience

#### Feature:

- One pair as a full functional module, no need of setting
- CAT 5e/6 cable can substitute HDMI cable to achieve long distance transmission
- Follow the standard of IEEE-568B
- Transmission distance can be up to 30 meters for 1080p using CAT-6 Cable.
- Compact size
- Supports up to video resolution 1080p
- Supports 165MHz/1.65Gbps per channel (4.95Gbps all channel) bandwidth
- Supports 8bit per channel (24bit all channel) deep color
- HDCP pass-through
- Supports uncompressed audio such as LPCM