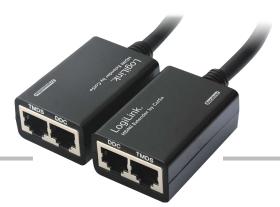

#### **Package Contents:**

- 1 x Main unit NO. 1 Transmitter
- 1 x Main unit NO. 2 Receiver
- 1 x User Manual