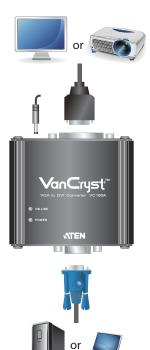

## VGA to DVI Converter

The VC160A is a VGA-to-DVI Converter that lets you view VGA source data in DVI output display. It uses dual power sources - from the VGA port and a power adapter. The VC160A is compact, flexible and convenient to install – with no software required. It supports a wide range of resolutions for a more enjoyable quality video experience.

## **Features**

- Converts analog VGA signals to DVI output
- Multiplatform support Windows and Mac
- No software required eliminates incompatibility and installation issues
- Compact and lightweight
- Supports dual power sources VGA port or power adapter (in case the VGA port cannot provide sufficient power)
- Superior video quality up to 1080P (HDTV) or 1920x1200 (PC)
- Automatically detects video input signals (indicated by LED)
- Smart Video Display Image quality is optimized based on the available resolution of the output device
- Screen Position Button screen position can be adjusted and restored for each output resolution

| Function               |                           | VC160A                                            |
|------------------------|---------------------------|---------------------------------------------------|
| Connectors             | Video In                  | 1 x HDB-15 Female (Blue)                          |
|                        | Video Out                 | 1 x DVI-D Female (White)                          |
|                        | Power                     | 1 x DC Jack                                       |
| LEDs                   | Power                     | 1 (Green)                                         |
|                        | Video Sync                | 1 (Blue)                                          |
| Switches               | Direction<br>Adjustment   | 4 x Semi-recessed Pushbuttons                     |
|                        | Memory                    | 1 x Semi-recessed Pushbutton                      |
| Video                  |                           | Up to 1080P (HDTV) or<br>1920 x 1200 @ 60 Hz (PC) |
| Power Consumption      |                           | DC 5.3V, 2.8W                                     |
| Environment            | Operating Temp.           | 0-50°C                                            |
|                        | Storage Temp.             | -20–60°C                                          |
|                        | Humidity                  | 0~80% RH, Non-condensing                          |
| Physical<br>Properties | Housing                   | Metal                                             |
|                        | Weight                    | 0.15 kg                                           |
|                        | Dimensions<br>(L x W x H) | 7.90 x 7.81 x 2.44 cm                             |