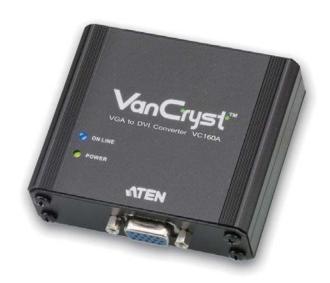

## **VC160A**

## VGA to DVI Converter

The VC160A is a VGA-to-DVI Converter that lets you view VGA source data in DVI output display. It uses dual power sources - from the VGA port and a power adapter. The VC160A is compact, flexible and convenient to install – with no software required. It supports a wide range of resolutions for a more enjoyable quality video experience.

## **Features**

- Converts analog VGA signals to DVI output
- Multiplatform support Windows and Mac
- No software required eliminates incompatibility and installation issues
- Compact and lightweight
- Supports dual power sources VGA port or power adapter (in case the VGA port cannot provide sufficient power)
- Superior video quality up to 1080P (HDTV) or 1920x1200 (PC)
- Automatically detects video input signals (indicated by LED)
- Smart Video Display Image quality is optimized based on the available resolution of the output device
- Screen Position Button screen position can be adjusted and restored for each output resolution