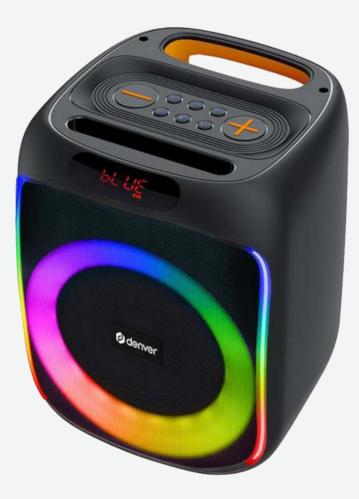

## **Denver BPS-165**

- Bluetooth party speaker with LED light function
- Max power output: 200W (20W RMS)
- With circle LED light with rhythm function around woofers
- USB & MicroSD card slot for direct MP3 playback
- Microphone jack for microphone input
- AUX input
- Display with red light
- TWS function (Pair two units for stereo sound)
- Built-in lithium battery (3,7V/3600mAh)
- Remote control included

•

Highlights Bluetooth, light effect, AUX input, USB, MicroSD, 200W (20W RMS), Microphone input

•

Battery

Built-in rechargeable battery - 3600mAh

• 0

File types MP3 from USB & MicroSD card slot

• •

Connections Bluetooth, AUX input, USB, MicroSD, Microphone input

**4**)

Volume 200W Max Power Output (20W RMS)