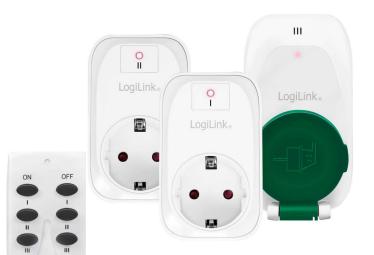

# Remote Power Socket Set

2 x Indoor Sockets & 1 x Outdoor Socket & 1 x Remote Control

Art. No.: EC0009

Remotely turn your indoor and outdoor electrical appliances on and off with a convenient remote control any time. Make your life easier and comfortable.

#### Indoor and Outdoor Use

Indoor and outdoor sockets are included in this kit. Simply plug it in and get started or synchronize the sockets according to your needs; providing stable performance and strong anti-interference.

#### **Outdoor Socket for IPX4 Water Resistance**

The durable and water resistant cover in green allows you use it in any weather. Great for the garden and patio.

## **Package Contents:**

- » 2 x Indoor Sockets
- » 1 x Outdoor Socket
- » 1 x Remote Control
- » 1 x Button Cell CR2032
- » 1 x User Manual