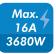

## **Specifications:**

| Voltage                 | 230V, 50Hz                                                                                         |
|-------------------------|----------------------------------------------------------------------------------------------------|
| Maximum Power           | 16A, 3680W                                                                                         |
| Remote Control Battery  | CR2032 3V                                                                                          |
| Remote Frequency        | 433.92 MHz                                                                                         |
| Max. Transmission Power | 1mW                                                                                                |
| Transmission Range      | Up to 30m                                                                                          |
| Waterproof              | IPX4                                                                                               |
| Dimensions              | Indoor Socket: 55 x 72 x 92mm<br>Outdoor Socket: 57 x 85 x 105mm<br>Remote Control: 44 x 17 x 78mm |
| Weights                 | Indoor Socket: 85g<br>Outdoor Socket: 112g<br>Remote Control: 30g                                  |