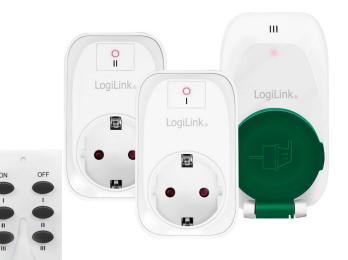

# Remote Power Socket Set

2 x Indoor Sockets & 1 x Outdoor Socket & 1 x Remote Control

Art. No.: EC0009

Remotely turn your indoor and outdoor electrical appliances on and off with a convenient remote control any time. Make your life easier and comfortable.

#### Indoor and Outdoor Use

Indoor and outdoor sockets are included in this kit. Simply plug it in and get started or synchronize the sockets according to your needs; providing stable performance and strong anti-interference.

#### **Outdoor Socket for IPX4 Water Resistance**

The durable and water resistant cover in green allows you use it in any weather. Great for the garden and patio.

## **Package Contents:**

- » 2 x Indoor Sockets
- » 1 x Outdoor Socket
- » 1 x Remote Control
- » 1 x Button Cell CR2032
- » 1 x User Manual