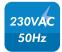

## **Specifications:**

| Voltage                 | 230V, 50Hz                                                                                         |
|-------------------------|----------------------------------------------------------------------------------------------------|
| Maximum Power           | 16A, 3680W                                                                                         |
| Remote Control Battery  | CR2032 3V                                                                                          |
| Remote Frequency        | 433.92 MHz                                                                                         |
| Max. Transmission Power | 1mW                                                                                                |
| Transmission Range      | Up to 30m                                                                                          |
| Waterproof              | IPX4                                                                                               |
| Dimensions              | Indoor Socket: 55 x 72 x 92mm<br>Outdoor Socket: 57 x 85 x 105mm<br>Remote Control: 44 x 17 x 78mm |
| Weights                 | Indoor Socket: 85g<br>Outdoor Socket: 112g<br>Remote Control: 30g                                  |