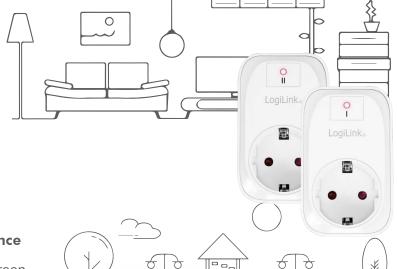

#### Indoor and Outdoor Use

Indoor and outdoor sockets are included in this kit. Simply plug it in and get started or synchronize the sockets according to your needs; providing stable performance and strong anti-interference.

### **Powerful Signal**

Strong RF signal works through doors and walls without interfering with other electronics. It can transmit as far as 30m transmission range.

### **Energy-Saving**

Convenient control of electronic devices helps you reduce power consumption to save costs on electricity and extend the life of your devices/appliances.

Ш