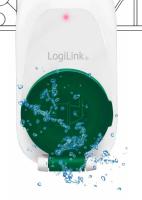

#### **Outdoor Socket for IPX4 Water Resistance**

The durable and water resistant cover in green allows you use it in any weather. Great for the garden and patio.