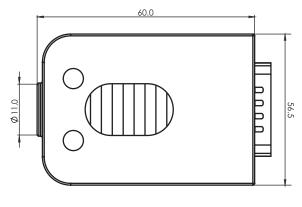

t 6       | 21 | Ground       |  |
| 9                   | D7 - Data bit 7       | 22 | Ground       |  |
| 10                  | ACK - Acknowledgement | 23 | Ground       |  |
| 11                  | Busy                  | 24 | Ground       |  |
| 12                  | Paper Out             | 25 | Ground       |  |
| 13                  | Select                |    |              |  |

### Serial connection

| 2  | TXD - Transmit Data       |
|----|---------------------------|
| 3  | RXD - Receive Data        |
| 4  | RTS - Request To Send     |
| 5  | CTS - Clear To Send       |
| 6  | DSR - Data Set Ready      |
| 7  | GND - Signal Ground       |
| 8  | CD - Carrier Detect       |
| 20 | DTR - Data Terminal Ready |
| 22 | RI - Ring Indicator       |
|    |                           |



mm ±0.2