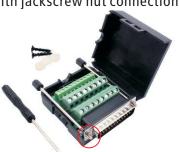

## 25-Pin D-sub terminal connector modular

2010C258 - Male connector with jackscrew nut connection

2010C260 - Male connector with locking screw connection

2010C259 - Female connector with jackscrew nut connection

2010C261 - Female connector with locking screw connection

Included accessories 1x Screw driver 1x Cable strain Relief 2x Fastening screw

Material: Housing: PP

Connector insulator: PBT+30%GF (UL94V-0)

Contact: Brass