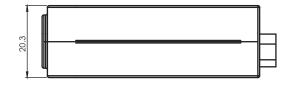

# **TECHNICAL DATA SHEET**

## www.quadrios.de

Version 1.0\_012020

## 25-Pin D-sub terminal connector modular



2010C258 - Male connector with jackscrew nut connection



2010C260 - Male connector with locking screw connection



2010C259 - Female connector with jackscrew nut connection



2010C261 - Female connector with locking screw connection

Included accessories 1x Screw driver 1x Cable strain Relief 2x Fastening screw



Material: Housing: PP

Connector insulator: PBT+30%GF (UL94V-0)

Contact: Brass

Contact plated: Nickel

Connector shell plated: Cu60µ/Ni100-120µ

Technical:

Contact current rating: 5A max.

Insulation resistance:  $1000M\Omega$  min. at 500V/DCDielectric withstanding voltage: 500V/AC(R.M.S)/1min.

Operation temperature: -20 ~85°C





## Female 000000000000

| Parallel connection |                       |    |              |  |
|---------------------|-----------------------|----|--------------|--|
| 1                   | STR - Strobe          | 14 | Auto feed    |  |
| 2                   | D0 - Data bit 0       | 15 | Error        |  |
| 3                   | D1 - Data bit 1       | 16 | Reset        |  |
| 4                   | D2 - Data bit 2       | 17 | Select Input |  |
| 5                   | D3 - Data bit 3       | 18 | Ground       |  |
| 6                   | D4 - Data bit 4       | 19 | Ground       |  |
| 7                   | D5 - Data bit 5       | 20 | Ground       |  |
| 8                   | D6 - Data bit 6       | 21 | Ground       |  |
| 9                   | D7 - Data bit 7       | 22 | Ground