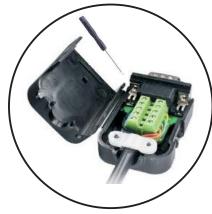

## 25-Pin D-sub terminal connector modular

2010C258 - Male connector with jackscrew nut connection

2010C260 - Male connector with locking screw connection

2010C259 - Female connector with jackscrew nut connection

2010C261 - Female connector with locking screw connection

Included accessories 1x Screw driver 1x Cable strain Relief 2x Fastening screw

Material: Housing: PP

Connector insulator: PBT+30%GF (UL94V-0)

Contact: Brass