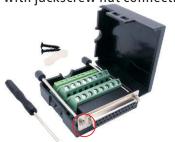

## 25-Pin D-sub terminal connector modular

2010C258 - Male connector with jackscrew nut connection

2010C260 - Male connector with locking screw connection

2010C259 - Female connector with jackscrew nut connection

2010C261 - Female connector with locking screw connection

Included accessories 1x Screw driver 1x Cable strain Relief 2x Fastening screw

Material: Housing: PP

Connector insulator: PBT+30%GF (UL94V-0)

Contact: Brass