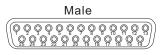

## Female 000000000000

| Parallel connection |                       |    |              |  |
|---------------------|-----------------------|----|--------------|--|
| 1                   | STR - Strobe          | 14 | Auto feed    |  |
| 2                   | D0 - Data bit 0       | 15 | Error        |  |
| 3                   | D1 - Data bit 1       | 16 | Reset        |  |
| 4                   | D2 - Data bit 2       | 17 | Select Input |  |
| 5                   | D3 - Data bit 3       | 18 | Ground       |  |
| 6                   | D4 - Data bit 4       | 19 | Ground       |  |
| 7                   | D5 - Data bit 5       | 20 | Ground       |  |
| 8                   | D6 - Data bit 6       | 21 | Ground       |  |
| 9                   | D7 - Data bit 7       | 22 | Ground       |  |
| 10                  | ACK - Acknowledgement | 23 | Ground       |  |
| 11                  | Busy                  | 24 | Ground       |  |
| 12                  | Paper Out             | 25 | Ground       |  |
| 13                  | Select                |    |              |  |

### Serial connection

| 2  | TXD - Transmit Data       |
|----|---------------------------|
| 3  | RXD - Receive Data        |
| 4  | RTS - Request To Send     |
| 5  | CTS - Clear To Send       |
| 6  | DSR - Data Set Ready      |
| 7  | GND - Signal Ground       |
| 8  | CD - Carrier Detect       |
| 20 | DTR - Data Terminal Ready |
| 22 | RI - Ring Indicator       |
|    |                           |