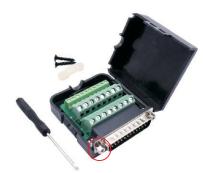

## 25-Pin D-sub terminal connector modular

2010C258 - Male connector with jackscrew nut connection

2010C260 - Male connector with locking screw connection

2010C259 - Female connector with jackscrew nut connection

2010C261 - Female connector with locking screw connection

Included accessories 1x Screw driver 1x Cable strain Relief 2x Fastening screw

Material: Housing: PP

Connector insulator: PBT+30%GF (UL94V-0)

Contact: Brass