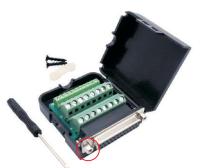

## 25-Pin D-sub terminal connector modular

2010C258 - Male connector with jackscrew nut connection

2010C260 - Male connector with locking screw connection

2010C259 - Female connector with jackscrew nut connection

2010C261 - Female connector with locking screw connection

Included accessories 1x Screw driver 1x Cable strain Relief 2x Fastening screw

Material: Housing: PP

Connector insulator: PBT+30%GF (UL94V-0)

Contact: Brass