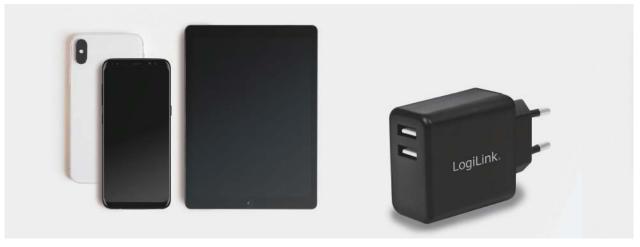

#### **Simultaneous Charging**

Fast Charging 2 devices with 2.4A output.

#### **Universal Compatibility**

Use with a wide variety of USB devices and equipped wide international voltage compatibility.