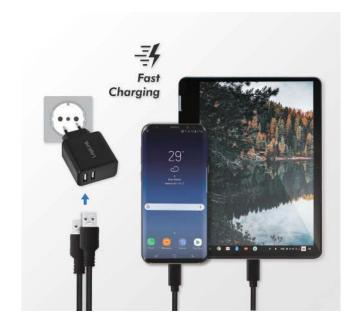

## **LogiLink**<sub>®</sub>



### 2-Port USB Wall Charger 12W

Art. No.: **PA0210** PA0210W

Portable USB wall charger perfect for charging multiple USB devices simultaneously!



#### **Simultaneous Charging**

Fast Charging 2 devices with 2.4A output.



#### **Multiple Protection**

Supports overcurrent, overvoltage, overheating and short circuit protections.

## LogiLink<sub>®</sub>



### 2-Port USB Wall Charger 12W

Art. No.: **PA0210** PA0210W



#### **Travel-Ready**

Compact size easily fit in to laptop bag or backpack. The perfect mobile accessory for traveling.



#### **Universal Compatibility**

Use with a wide variety of USB devices and equipped wide international voltage compatibility.



## **LogiLink**<sub>®</sub>



# 2-Port USB Wall Charger 12W

Art. No.: **PA0210 PA0210W** 

| Art-No. | Color | EAN Code      |
|---------|-------|---------------|
| PA0210  | Black | 4052792055078 |
| PA0210W | White | 4052792055085 |

#### **Specifications:**

|