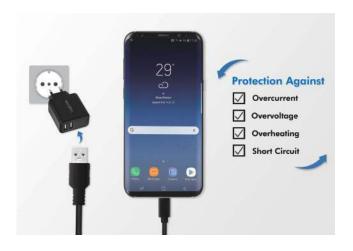

#### **Multiple Protection**

Supports overcurrent, overvoltage, overheating and short circuit protections.