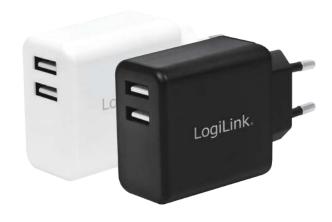

# 2-Port USB Wall Charger 12W

Art. No.: **PA0210 PA0210W** 

| Art-No. | Color | EAN Code      |
|---------|-------|---------------|
| PA0210  | Black | 4052792055078 |
| PA0210W | White | 4052792055085 |