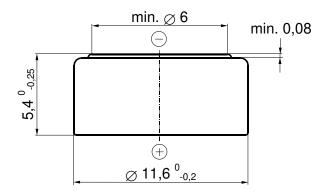

#### **Dimensions**

(according IEC 60086-3)

Diameter 11,60 mm (0,457") Height 5,40 mm (0,213")