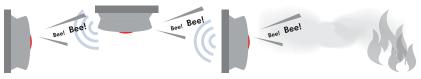

## **Smoke Detector**

Art. No.: SC0007

Detects smoke and triggers additional smoke detectors in a 20m radius.

### **Smoke Detector**

Art. No.: SC0007

Operation Current (Wireless) RF Receiver: <5mA RF Emitter: <10mA

Working Distance >20 meters
Silence Time Approx. 10 minutes

LED Indication

LED blinks once every 40 seconds