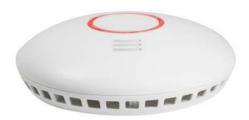

## **Smoke Detector**

Art. No.: SC0007

Detects smoke and triggers additional smoke detectors in a 20m radius.

#### **Features:**

- » Ceiling or wall mounting
- » Comply with EN14604:2005+AC:2008
- » CPR Approval: 0359-CPR-00638
- » Easy to install with mounting hardware included
- » Suitable for any room (except the bathroom and kitchen)
- » Wirelessly connect to other smoke detectors in different area, making sure people will hear the alarm at home
- » Flash alarm indicator (red)
- » Test button for easy recommended monthly testing
- » Low battery signal
- » Safety clip feature, not allow mounting of smoke alarm without battery installed
- » Photoelectric chamber for early detection from all directions
- » Loud 85dB alarm signal