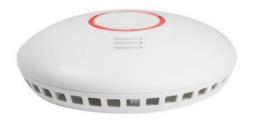

## **Smoke Detector**

Art. No.: SC0007

Detects smoke and triggers additional smoke detectors in a 20m radius.

#### **Features:**

- » Ceiling or wall mounting
- » Comply with EN14604:2005+AC:2008
- » CPR Approval: 0359-CPR-00638
- » Easy to install with mounting hardware included
- » Suitable for any room (except the bathroom and kitchen)
- » Wirelessly connect to other smoke detectors in different area, making sure people will hear the alarm at home
- » Flash alarm indicator (red)
- » Test button for easy recommended monthly testing
- » Low battery signal
- » Safety clip feature, not allow mounting of smoke alarm without battery installed
- » Photoelectric chamber for early detection from all directions
- » Loud 85dB alarm signal