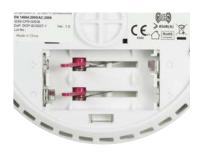

### **Specification:**

| Power              | 2x 1.5V AA Alkaline batteries<br>(Gold Peak Group: GP15A LR6 or<br>Energizer: E91 or Raymax: LR6) |
|--------------------|---------------------------------------------------------------------------------------------------|
| Operation Current  | <4uA (standby), <40mA (alarm)                                                                     |
| Alarm Volume       | >85dB(A) at 3m                                                                                    |
| Smoke Sensitivity  | 0.122~0.189dB/m                                                                                   |
| Heat Sensitivity   | 54°C~70°C                                                                                         |
| Wireless Frequency | 433MHz                                                                                            |

#### **Package Contents:**

- » 1 x Smoke Detector
- » 2 x 1.5V AA Batteries
- » 1 x Fitting Material
- » 1 x Manual