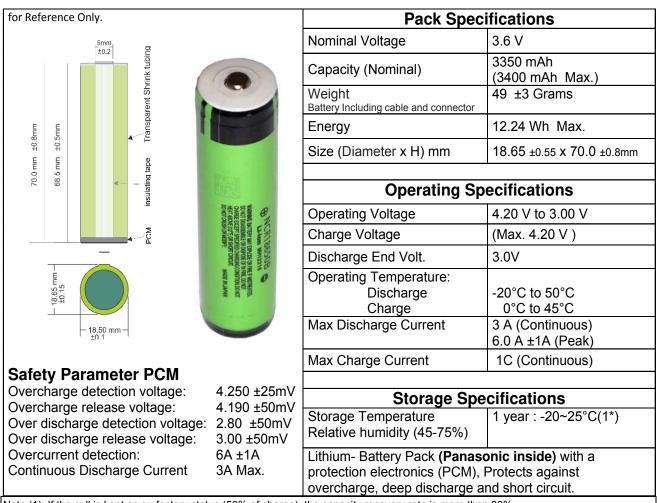

# Pack Type: NCR34B\_1PCB

## Specifications Lithium Ion Rechargeable Panasonic NCR18650B PCB Protected

Note (1): If the cell is kept as ex-factory status (50% of charge), the capacity recovery rate is more than 80%.

#### Standard charging method

0.5C CC (constant current) charge to 4.2V, then CV (constant voltage 4.2V) charge till charge current decline to  $\leq$  0.02C