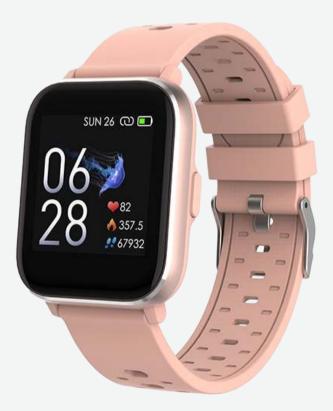

## **Denver SW-163 ROSE**

- Bluetooth smartwatch with body temperature & heartrate sensor
- 1.3-inch full touch IPS display + one return button on the side for easy navigation
- IP67 Dust & Waterproof
- Multi-Sport Mode (Running, Walking, Indoor Run & Cycling)
- Track your sport performance
- Built-in HR sensor, monitor your heart rate
- Built-in high precision body temperature sensor
- Monitor your daily activity and sleep
- Display SMS, emails, calendar events and social media activity
- Compatible with Google fit & Apple Health
- Smart wake-up, raise or shake your arm to wake up the device
- Fully compatible with iOS8 or above and Android 4.4 or above