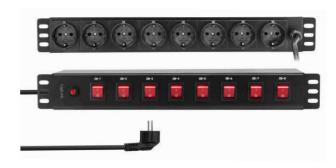

## 19" Power Distribution Unit 8 x German Sockets with Individual Switch

## **Technical Features**

1U rack mountable design

IEC 60297: 482.6 mm (19") mounting

Robust aluminum housing, IP20

Sockets: 8x German type socket CEE7/3

Connection: 2 m connection cable H05VVF  $3x1.5 \text{ mm}^2$  with safety plug CEE 7/7, angled

Power: 230 Vac 50 Hz/16 A, max. 3600 W

With 8x On/Off switches

With overload protection

Works with data centers, server rooms and telecom equipment

Color: Black