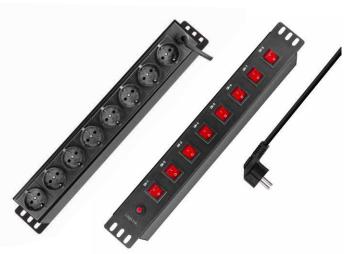

## 19" Power Distribution Unit 8 x German Sockets with Individual Switch

## **Technical Features**

1U rack mountable design

IEC 60297: 482.6 mm (19") mounting

Robust aluminum housing, IP20

Sockets: 8x German type socket CEE7/3

Connection: 2 m connection cable H05VVF  $3x1.5 \text{ mm}^2$  with safety plug CEE 7/7, angled

Power: 230 Vac 50 Hz/16 A, max. 3600 W

With 8x On/Off switches

With overload protection

Works with data centers, server rooms and telecom equipment

Color: Black