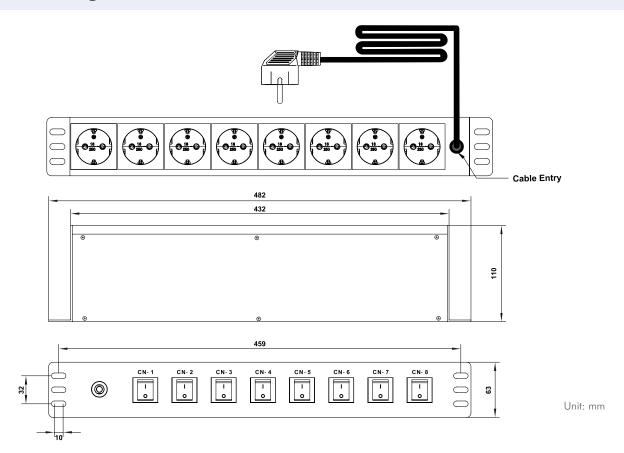

Art no.: PDU8D01

## 19" Power Distribution Unit 8 x German Sockets with Individual Switch

## **Technical Features**

1U rack mountable design

IEC 60297: 482.6 mm (19") mounting

Robust aluminum housing, IP20

Sockets: 8x German type socket CEE7/3

Connection: 2 m connection cable H05VVF  $3x1.5 \text{ mm}^2$  with safety plug CEE 7/7, angled

Power: 230 Vac 50 Hz/16 A, max. 3600 W

With 8x On/Off switches

With overload protection

Works with data centers, server rooms and telecom equipment

Color: Black











## **Technical Drawing**



## **Package Contents**

1x 19" Power Distribution Unit

1x Screw Package

1x User Manual

| Packaging Information |                    |
|-----------------------|--------------------|
| Packing Dimension     | 515 x 90 x 60 mm   |
| Packing Weight        | kg                 |
| Carton Dimension      | 530 x 320 x 220 mm |
| Carton Q'ty           | pcs                |
| Carton Weight         | kg                 |