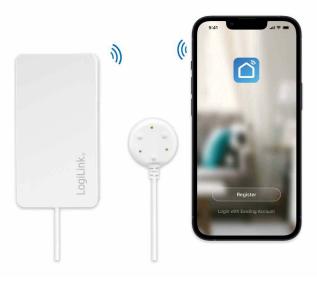

### Build Your Smart Home

Detect water leakage and notify you via free smartphone app using Wi-Fi connection.

/!\

Security

System

#### App Remote Monitor

Smart Water Leak Sensor can be monitored through your existing Wi-Fi network via the free *Smart Life* or *Megos Smart Home* app.

Smart Life

#### **Megos Smart Home**

Download the free APP from the App Store or Google Play store.

Push Notification Easy Installation 2x AA Batteries

Powered by

tuua