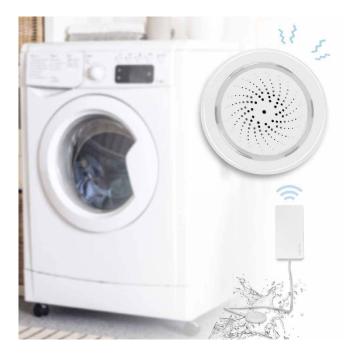

#### Safety to Your Kitchen and Laundry

Place the Water Leak Sensor directly on the floor under your washing machine, dishwasher or bathtub. If a puddle of water should occur here due to leakage, you can be notified quickly and easily.