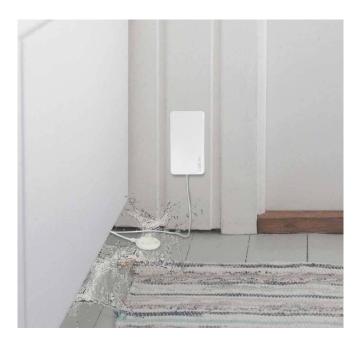

#### Safety to Your Kitchen and Laundry

Place the Water Leak Sensor directly on the floor under your washing machine, dishwasher or bathtub. If a puddle of water should occur here due to leakage, you can be notified quickly and easily.