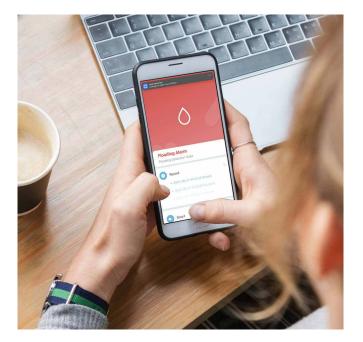

#### App Remote Monitor

Smart Water Leak Sensor can be monitored through your existing Wi-Fi network via the free *Smart Life* or *Megos Smart Home* app.

Smart Life

#### **Remote Monitor from Anywhere**

Monitor any leakage from anywhere with your phone via the app, even if you're not at home.