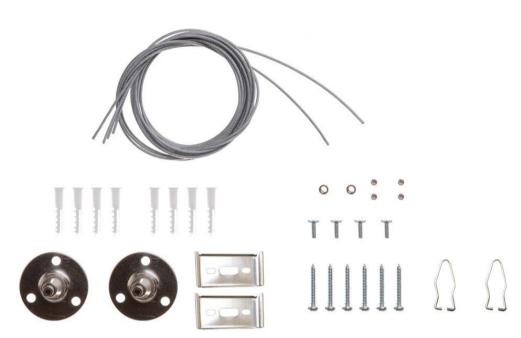

WEEE Number: 80133970

## INSTALLATION INSTRUCTION WP SURFACE KITS (SKU: 8119)



## **INTRODUCTION & WARRANTY**

Thank you for selecting and buying V-TAC product. V-TAC will serve you the best. Please read these instructions carefully before starting the installing and keep this manual handy for future reference. If you have any another query, please contact our dealer or local vendor from whom you have purchased the product. They are trained and ready to serve you at the best. This product is warranted for manufacturing defects only.

IN CASE OF ANY QUERY/ISSUE WITH THE PRODUCT, PLEASE REACH OUT TO US AT: SUPPORT@V-TAC.EU FOR MORE PRODUCTS RANGE, INQUIRY PLEASE CONTACT OUR DISTRIBUTOR OR NEAREST DEALERS. V-TAC EUROPE LTD. BULGARIA, PLOVDIV 4000, BUL.L.KARAVELOW 9B



## WARNING!

- 1. Please make sure to turn off the power before starting the installation.
- 2. Inst