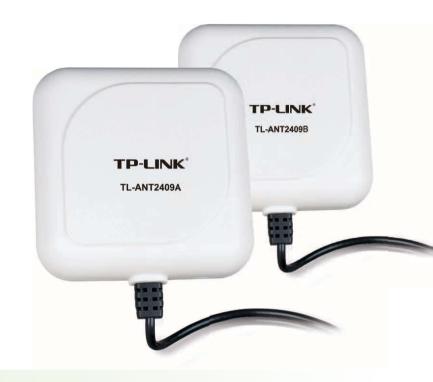

## TP-LINK®

# 2.4GHz 9dBi Indoor/Outdoor Directional Antenna

### **TL-ANT2409A / TL-ANT2409B**

#### • Description:

TP-LINK 9dBi 2.4GHz Indoor/Outdoor Directional Antenna, TL-ANT2409A& TL-ANT2409B are designed to strengthen the signal power, increase the wireless range, reduce dead spot, and give you reliability at high data rates for Indoor/Outdoor usage.