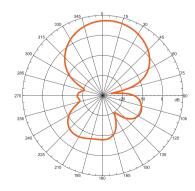

#### • Radiation Patterns:

V-Plane Co-Polarization Pattern

H-Plane Co-Polarization Pattern

#### • Specifications:

| Frequency Range           |  | 2.4GHz~2.5GHz                     |
|---------------------------|--|-----------------------------------|
| Impedance                 |  | 50 Ohms                           |
| Gain                      |  | 9 dBi                             |
| VSWR                      |  | 1.92 : 1 Max                      |
| Polarization              |  | Linear, Vertical                  |
| Beamwidth (HPBW)          |  | Horizontal: 60°                   |
|                           |  | Vertical: 76°                     |
| Connector                 |  | TL-ANT2409A: RP-SMA Male          |
|                           |  | TL-ANT2409B: N-Type Female (Jack) |
| Cable                     |  | 100cm CFD-200                     |
| Radiation                 |  | Directional                       |
| Application               |  | Indoor/Outdoor                    |
| Mount Style               |  | Pole Mount / Wall Mount           |
| Dimensions (L x W x H mm) |  | 120 x 120 x 40 mm                 |
| Operating Temperature     |  | -10°C~60°C (14°F~140°F);          |
| Storage Temperature       |  | -40°C~80°C (-40°F~176°F)          |
| Operating Humidity        |  | 10%~90% non-condensing            |
| Storage Humidity          |  | 5%~90% non-condensing             |
| Standards                 |  | RoHS, WEEE                        |
|                           |  |                                   |