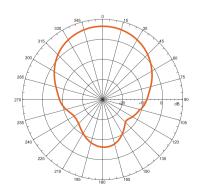

#### • Radiation Patterns:

V-Plane Co-Polarization Pattern

H-Plane Co-Polarization Pattern

#### • Specifications:

| Frequency Range           |  | 2.4GHz~2.5GHz                     |
|---------------------------|--|-----------------------------------|
| Impedance                 |  | 50 Ohms                           |
| Gain                      |  | 9 dBi                             |
| VSWR                      |  | 1.92 : 1 Max                      |
| Polarization              |  | Linear, Vertical                  |
| Beamwidth (HPBW)          |  | Horizontal: 60°                   |
|                           |  | Vertical: 76°                     |
| Connector                 |  | TL-ANT2409A: RP-SMA Male          |
|                           |  | TL-ANT2409B: N-Type Female (Jack) |
| Cable                     |  | 100cm CFD-200                     |
| Radiation                 |  | Directional                       |
| Application               |  | Indoor/Outdoor                    |
| Mount Style               |  | Pole Mount / Wall Mount           |
| Dimensions (L x W x H mm) |  | 120 x 120 x 40 mm                 |
| Operating Temperature     |  | -10°C~60°C (14°F~140°F);          |
| Storage Temperature       |  | -40°C~80°C (-40°F~176°F)          |
| Operating Humidity        |  | 10%~90% non-condensing            |
| Storage Humidity          |  | 5%~90% non-condensing             |
| Standards                 |  | RoHS, WEEE                        |
|                           |  |                                   |