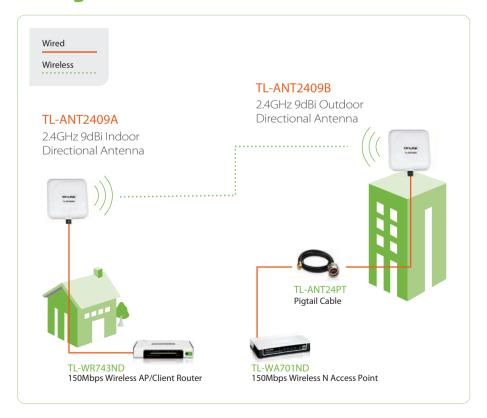

N-Type Female (Jack) |
| Cable                     |  | 100cm CFD-200                     |
| Radiation                 |  | Directional                       |
| Application               |  | Indoor/Outdoor                    |
| Mount Style               |  | Pole Mount / Wall Mount           |
| Dimensions (L x W x H mm) |  | 120 x 120 x 40 mm                 |
| Operating Temperature     |  | -10°C~60°C (14°F~140°F);          |
| Storage Temperature       |  | -40°C~80°C (-40°F~176°F)          |
| Operating Humidity        |  | 10%~90% non-condensing            |
| Storage Humidity          |  | 5%~90% non-condensing             |
| Standards                 |  | RoHS, WEEE                        |
|                           |  |                                   |

#### • Diagram:



#### Package:

- 9dBi Panel Directional Antenna
- Installation mounting kits
- User Guide

#### **Optional Accessories:**

- 5meters Antenna Extension Cable TL-ANT24EC5S
- 3 Meters Antenna Extension Cable TL-ANT24EC3S
- Pigtail Cable TL-ANT24PT