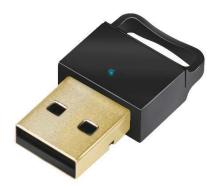

## USB Bluetooth 5.0 Dongle

Art. No.: BT0063

Download the driver online at: http://downloads.2direct.de/treiber/BT0063.zip

### **Package Contents:**

- » 1x USB Bluetooth Dongle
- » 1x User Manual