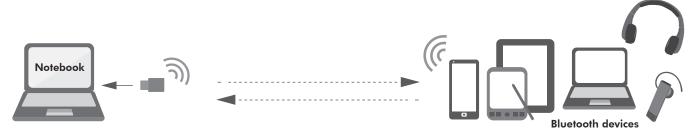

### USB Bluetooth 5.0 Dongle

Art. No.: BT0063

LogiLink USB Bluetooth 5.0 Dongle with ultra compact size and better performance. Bluetooth 5.0 + EDR technology offers easy pairing, low power consumption and lag-free data streaming within a max range of 10 m.

#### Features:

- » Compliant with Bluetooth 5.0 + EDR specification
- » Able to connect with multiple Bluetooth devices at the same time
- » Data transfer rate up to 3 Mbps
- » Ultra compact design, easily turn your computer to Bluetooth compatible
- » Data transfer, play music or connect with mouse/keyboard/ game controllers via Bluetooth to your computer
- » Supports Windows 7/8/10/11