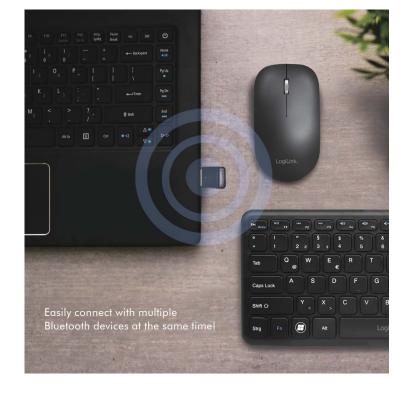

#### Features:

- » Compliant with Bluetooth 5.0 + EDR specification
- » Able to connect with multiple Bluetooth devices at the same time
- » Data transfer rate up to 3 Mbps
- » Ultra compact design, easily turn your computer to Bluetooth compatible
- » Data transfer, play music or connect with mouse/keyboard/ game controllers via Bluetooth to your computer
- » Supports Windows 7/8/10/11