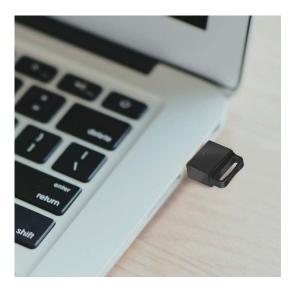

### USB Bluetooth 5.0 Dongle

Art. No.: BT0063

LogiLink USB Bluetooth 5.0 Dongle with ultra compact size and better performance. Bluetooth 5.0 + EDR technology offers easy pairing, low power consumption and lag-free data streaming within a max range of 10 m.

#### Features:

- » Compliant with Bluetooth 5.0 + EDR specification
- » Able to connect with multiple Bluetooth devices at the same time
- » Data transfer rate up to 3 Mbps
- » Ultra compact design, easily turn your computer to Bluetooth compatible
- » Data transfer, play music or connect with mouse/keyboard/ game controllers via Bluetooth to your computer
- » Supports Windows 7/8/10/11