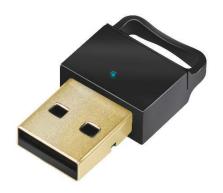

### USB Bluetooth 5.0 Dongle

Art. No.: BT0063

LogiLink USB Bluetooth 5.0 Dongle with ultra compact size and better performance. Bluetooth 5.0 + EDR technology offers easy pairing, low power consumption and lag-free data streaming within a max range of 10 m.

#### Features:

- » Compliant with Bluetooth 5.0 + EDR specification
- » Able to connect with multiple Bluetooth devices at the same time
- » Data transfer rate up to 3 Mbps
- » Ultra compact design, easily turn your computer to Bluetooth compatible
- » Data transfer, play music or connect with mouse/keyboard/ game controllers via Bluetooth to your computer
- » Supports Windows 7/8/10/11