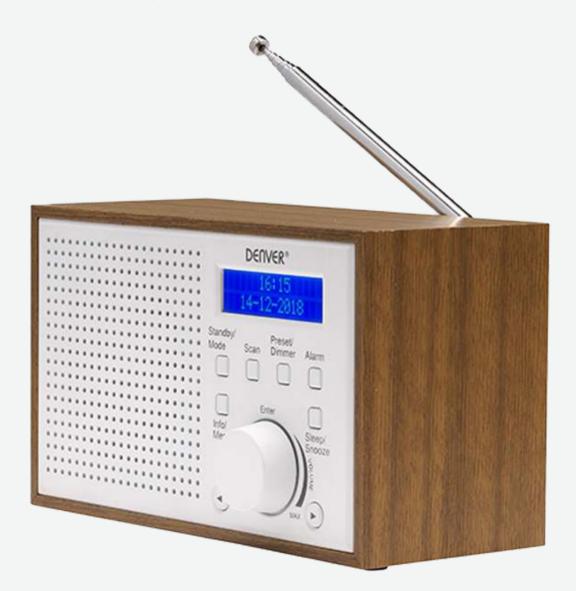

## **Denver DAB-46WHITE**

- DAB+ digital radio and also built-in FM radio
- LCD display
- Automatically sets the clock via DAB
- Alarm function Wake up to melody, DAB or FM radio
- Output power:2W RMS
- Telescopic antenna
- Can be used with included adaptor or 4 x size "AA" batteries (batteries not included)

•

Highlights

DAB+, FM, Clock, Alarm

• ,

Power

Supply voltage: 230V AC/DC adaptor (Included)

•

Battery

Works with 4 x size "AA" batteries (not incl.)

• [

Tuners

DAB+ & FM tuner

•

Volume

2W RMS