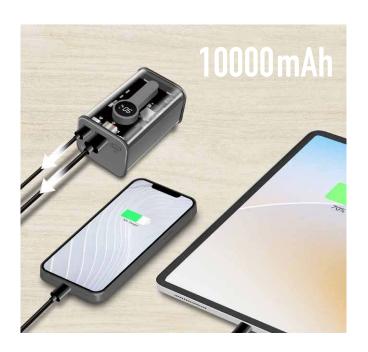

#### Power on the Go

The 10000 mAh capacity provides multiple charges for your mobile devices wherever you are.

### **Convenient Simultaneous Charging**

Fast charging of 2 devices with USB-C PD 3.0 and USB-A QC 3.0 ports at the same time; delivers up to 20 W for your USB devices.