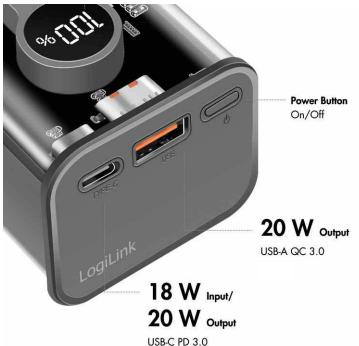

### **Convenient Simultaneous Charging**

Fast charging of 2 devices with USB-C PD 3.0 and USB-A QC 3.0 ports at the same time; delivers up to 20 W for your USB devices.

#### **Fast Charging Inputs**

Quickly charge your power bank with the USB-C port.

#### **Specifications:**

| Battery Capacity      | 10000 mAh                                                                                                                                                                                |
|-----------------------|------------------------------------------------------------------------------------------------------------------------------------------------------------------------------------------|
| Battery Type          | 3.7 V Li-ion battery                                                                                                                                                                     |
| Input                 | USB-C: 5 V/3 A (15 W), 9 V/2 A (18 W), 12 V/1.5 A (18 W max.)                                                                                                                            |
| Output                | USB-A: 5 V/3 A (15 W), 9 V/2.22 A (20 W), 12 V/1.67 A (20 W)<br>USB-C: 5 V/3 A (15 W), 9 V/2.22 A (20 W), 12 V/1.67 A (20 W)<br>USB-C + USB-A: 5 V/3 A (15 W)<br>*Total output 20 W max. |
| Protections           | Over-voltage, over-charge, over-current, over-load, over-temperature, short circuit and discharge                                                                                        |
| Power Display         | Display for remaining battery                                                                                                                                                            |
| Operating Temperature | -20–60°C                                                                                                                                                                                 |
| Operating Humidity    | 40–60% RH (no condensation)                                                                                                                                                              |
| Housing Material      | ABS                                                                                                                                                                                      |
| Cable Length          | 30 cm                                                                                                                                                                                    |
| Dimensions            | 8.6 x 5.4 x 3.8 cm                                                                                                                                                                       |
| Weight                | 199 g                                                                                                                                                                                    |
| Color                 | Transparent                                                                                                                                                                              |
|                       |                                                                                                                                                                                          |