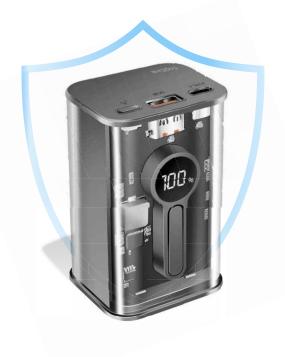

#### Power on the Go

The 10000 mAh capacity provides multiple charges for your mobile devices wherever you are.

#### Easy-to-Read

Large and clear display to show the remaining power.

### **Convenient Simultaneous Charging**

Fast charging of 2 devices with USB-C PD 3.0 and USB-A QC 3.0 ports at the same time; delivers up to 20 W for your USB devices.

#### **Multiple Protections**

Extremely safe and reliable, with over-load, over-voltage, over-charge, over-current, over-temperature, short circuit and discharge protections.