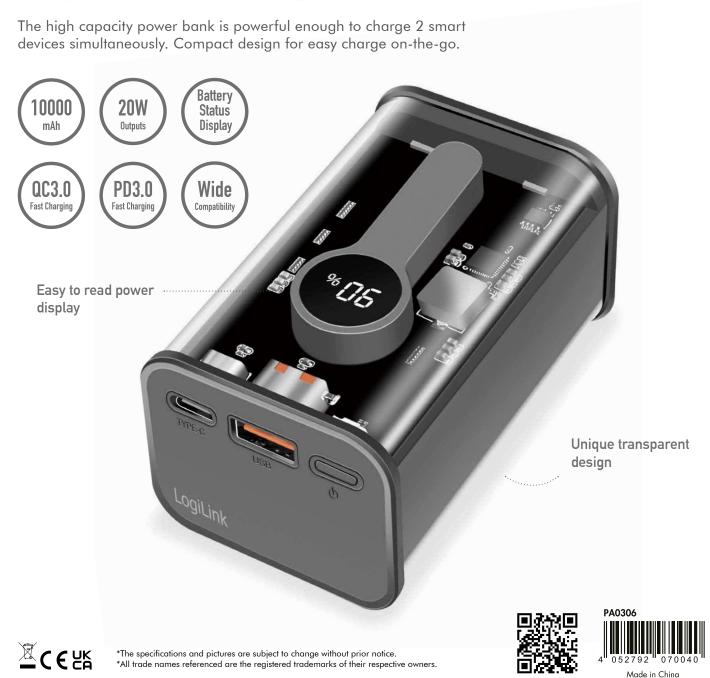

#### Power on the Go

The 10000 mAh capacity provides multiple charges for your mobile devices wherever you are.

#### Easy-to-Read

Large and clear display to show the remaining power.

### **Convenient Simultaneous Charging**

Fast charging of 2 devices with USB-C PD 3.0 and USB-A QC 3.0 ports at the same time; delivers up to 20 W for your USB devices.

#### **Wide Compatibility**

Compatible with any USB-C and USB enabled device such as smartphones, tablets, headphones, digital cameras and many more.