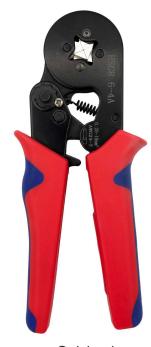

## Self Adjusting Wire-End Ferrule Crimping Pliers Range 0.25...10 mm<sup>2</sup>

Item-No.: 22T006

**RoHS** 

This crimping tool is particularly suitable for hobbyists, craftsmen, field service, service workshops, electronics technicians and laboratory needs. The crimping tool is optimally matched to the field of application and has an automatic adjustment to the sleeve diameters between 0.25 and 10 qmm. The square crimping claw ensures a safe crimping process, the ergnonmic handle fits well in the hand and allows comfortable working. The pliers have an adjustment option for fine adjustment of the compressive force and a quick locking safety lock.

## **Technical Specifications**

Four-mandrel press claw • Automatic adjustment • Fine adjustment ratchet pressure • Quick release safety lock • ergonomic handle • Range from 0.25 to 10 mm².