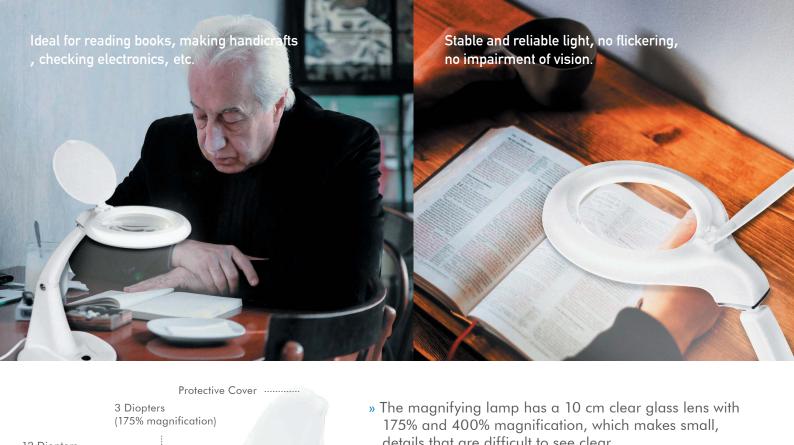

# Magnifying Desk Glass Lamp 3/12 Diopter

Art. No.: **WZ0059** 

6,5 W LED

Lumens

AC 230 V/50 Hz 10 cm

Glass Lens

175% / 400%

Enlargement