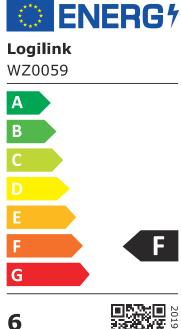

#### **Specifications:**

| Power                         | AC 230V, 50 Hz             |
|-------------------------------|----------------------------|
| LED Type                      | SMD LED                    |
| LED Quantity                  | 6,5 W/40 PCS               |
| Energy Usage Consumption      | 6,5 kwh/1000 h             |
| EEK (Energy Efficiency Class) | F                          |
| Color Temperature             | 6500 K                     |
| Luminous Flux                 | 520 lm                     |
| CRI (Color Rendering Index)   | 80 Ra                      |
| Flicker Metric                | 0,007 W                    |
| Stroboscopic Effect Metric    | 0,013 W                    |
| Power Usage                   | 6,5 W                      |
| Lifetime                      | 20000 hours                |
| Lens Material                 | Glass                      |
| Lens Size                     | 4 inch                     |
| Operating Temperature         | 0–30 °C                    |
| Operating Humidity            | 0–65% RH (no condensation) |
| Storage Temperature           | -10-40 °C                  |
| Storage Humidity              | 0–65% RH (no condensation) |
| Housing Material              | Plastic                    |
| Cable length                  | 1,5 m                      |
| Dimensions                    | 28x23x19 cm                |
| Weight                        | 1,1 kg                     |