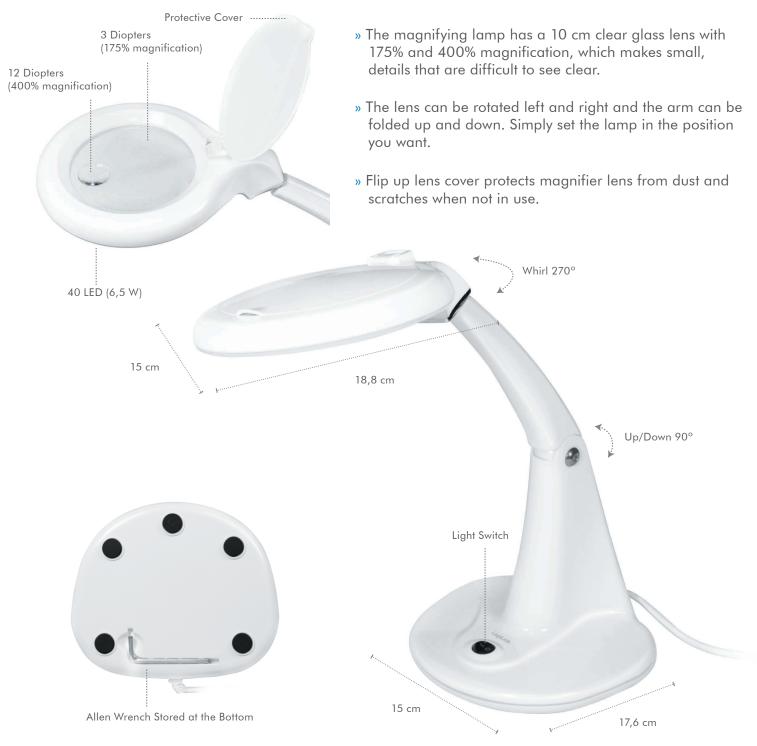

#### **Specifications:**

| Power                         | AC 230V, 50 Hz             |
|-------------------------------|----------------------------|
| LED Type                      | SMD LED                    |
| LED Quantity                  | 6,5 W/40 PCS               |
| Energy Usage Consumption      | 6,5 kwh/1000 h             |
| EEK (Energy Efficiency Class) | F                          |
| Color Temperature             | 6500 K                     |
| Luminous Flux                 | 520 lm                     |
| CRI (Color Rendering Index)   | 80 Ra                      |
| Flicker Metric                | 0,007 W                    |
| Stroboscopic Effect Metric    | 0,013 W                    |
| Power Usage                   | 6,5 W                      |
| Lifetime                      | 20000 hours                |
| Lens Material                 | Glass                      |
| Lens Size                     | 4 inch                     |
| Operating Temperature         | 0–30 °C                    |
| Operating Humidity            | 0–65% RH (no condensation) |
| Storage Temperature           | -10-40 °C                  |
| Storage Humidity              | 0–65% RH (no condensation) |
| Housing Material              | Plastic                    |
| Cable length                  | 1,5 m                      |
| Dimensions                    | 28x23x19 cm                |
| Weight                        | 1,1 kg                     |