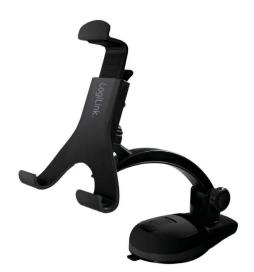

## LogiLink

Tablet Car Holder For Windshield and Dashboard

Art. No.: AA0115

Perfect for viewing the tablet without disturbing the driver while driving!

#### Features:

- » Compatible with 7"- 10" tablet PC
- » Adjust holder height from 120 197mm
- » Rotates 360 degree for perfect viewing angles
- » Non-slip feet to keep your smartphone in the holder steadily
- » Re-useable gel pad for washing
- » Material: ABS + PC
- » Maximum Load: 800g
- » Product Dimension:
  - Base size: 21 x 8.4 x 8cm / holder size: 14 x 5 x 14.2cm
- » Product Weight: 255.5g