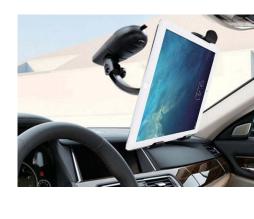

## LogiLink

Tablet Car Holder For Windshield and Dashboard

Art. No.: AA0115

Perfect for viewing the tablet without disturbing the driver while driving!

Simply place your tablet on the holder and adjust easily for your perfect viewing angle!

RoHS

\* The specifications and pictures are subject to change without notice. \*All trade names referenced are the registered namework of their respective owners.