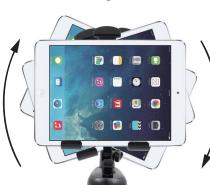

#### Features:

- » Compatible with 7"- 10" tablet PC
- » Adjust holder height from 120 197mm
- » Rotates 360 degree for perfect viewing angles
- » Non-slip feet to keep your smartphone in the holder steadily
- » Re-useable gel pad for washing
- » Material: ABS + PC
- » Maximum Load: 800g
- » Product Dimension:
  - Base size: 21 x 8.4 x 8cm / holder size: 14 x 5 x 14.2cm
- » Product Weight: 255.5g