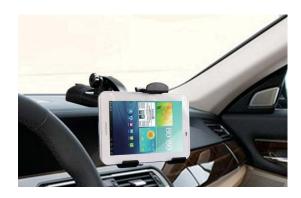

## LogiLink

Tablet Car Holder For Windshield and Dashboard

Art. No.: AA0115

Perfect for viewing the tablet without disturbing the driver while driving!

Simply place your tablet on the holder and adjust easily for your perfect viewing angle!

RoHS

\* The specifications and pictures are subject to change without notice. \*All trade names referenced are the registered namework of their respective owners.