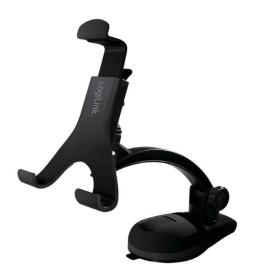

## LogiLink

Tablet Car Holder For Windshield and Dashboard

Art. No.: AA0115

Perfect for viewing the tablet without disturbing the driver while driving!

#### Features:

- » Compatible with 7"- 10" tablet PC
- » Adjust holder height from 120 197mm
- » Rotates 360 degree for perfect viewing angles
- » Non-slip feet to keep your smartphone in the holder steadily
- » Re-useable gel pad for washing
- » Material: ABS + PC
- » Maximum Load: 800g
- » Product Dimension:
  - Base size: 21 x 8.4 x 8cm / holder size: 14 x 5 x 14.2cm
- » Product Weight: 255.5g