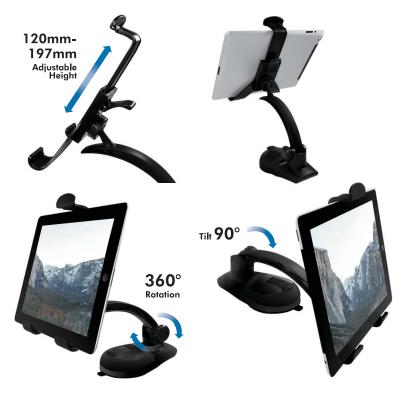

#### Features:

- » Compatible with 7"- 10" tablet PC
- » Adjust holder height from 120 197mm
- » Rotates 360 degree for perfect viewing angles
- » Non-slip feet to keep your smartphone in the holder steadily
- » Re-useable gel pad for washing
- » Material: ABS + PC
- » Maximum Load: 800g
- » Product Dimension:
  - Base size: 21 x 8.4 x 8cm / holder size: 14 x 5 x 14.2cm
- » Product Weight: 255.5g

Simply place your tablet on the holder and adjust easily for your perfect viewing angle!

RoHS

\* The specifications and pictures are subject to change without notice. \*All trade names referenced are the registered namework of their respective owners.