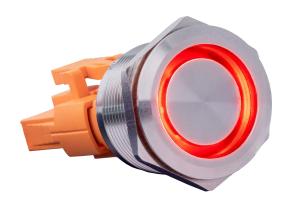

## **BUTTON-22A-L-RD**

Latching steel microswitch button with red LED light

Our latching steel push button convinces with high-quality materials, protection classes and ergonomics. It is made of stainless steel and meets the protection classes IP67 (dust and water), IK10 (impact) and PA66 (flame). The protection classes, the wide temperature range and the durability make our steel push button suitable for many applications. The steel push button has a bright LED ring (red). Due to the concave design of the surface, there are no sharp edges. The connecting cables and the sockets have different colours and shapes, so that confusion of the push button variants (22A / 22B / 22C) is impossible.

The necessary connection cables, socket, sealing ring and nut are already included in the scope of delivery.

Published: 17.12.2021

MAIN FEATURES

| Coult also an una stat      | 2.4                      |
|-----------------------------|--------------------------|
| Switch current              | 3 A                      |
| Key and shell material      | Stainless steel          |
| Contact material            | Silver                   |
| Pins material               | H65 gold-plated          |
| Key depth                   | 3.1 mm                   |
| Operation mode              | latching                 |
| Protection level            | IP67 and IK10            |
| Special feature             | high-luminous LED (red)  |
| Dimensions of mounting hole | Ø 22,2 x ≤12 mm          |
| Overall dimensions          | Ø 25 x 35 mm             |
| Items delivered             | Button, 5x 150 mm cables |