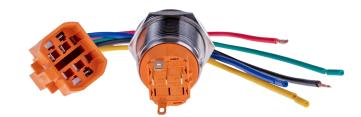

The necessary connection cables, socket, sealing ring and nut are already included in the scope of delivery.

Published: 17.12.2021

MAIN FEATURES

| Coult also an una stat      | 2.4                      |
|-----------------------------|--------------------------|
| Switch current              | 3 A                      |
| Key and shell material      | Stainless steel          |
| Contact material            | Silver                   |
| Pins material               | H65 gold-plated          |
| Key depth                   | 3.1 mm                   |
| Operation mode              | latching                 |
| Protection level            | IP67 and IK10            |
| Special feature             | high-luminous LED (red)  |
| Dimensions of mounting hole | Ø 22,2 x ≤12 mm          |
| Overall dimensions          | Ø 25 x 35 mm             |
| Items delivered             | Button, 5x 150 mm cables |

## FURTHER DETAILSArticle No.EAN:

Customs Tariff No.

Button22A-L-RD 4250236821849 8473302000

www.joy-it.net SIMAC Electronics GmbH, Pascalstr. 8, 47506 Neukirchen-Vluyn