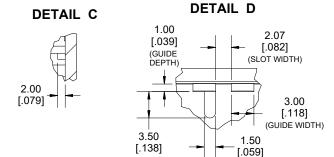

## SECTION B-B SIDE VIEW





Enclosures can be Factory Modified (Milling, Drilling, Printing etc.)
Contact Factory (modshop@hammfg.com) for quotes
Solid models of this enclosure available in .stp or .x\_t
(Part number and text placement/orientation on our products are subject to change,
we do not recommend using them as a locating reference for modification purposes)

## NOTE

Purchased assembly includes box, lid, 4 cover screws, and pre-installed brass inserts.

Enclosure made from FRABS or Polycarbonate.

Recommended Torque: 42-57 ozf.in (30-40 cN.m)

| PART NUMBERS                                             |        |                     |
|----------------------------------------------------------|--------|---------------------|
| 1591M Enclosure