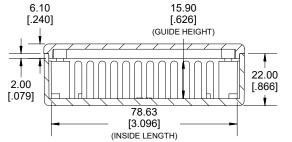

## SECTION B-B SIDE VIEW





Enclosures can be Factory Modified (Milling, Drilling, Printing etc.)
Contact Factory (modshop@hammfg.com) for quotes
Solid models of this enclosure available in .stp or .x\_t
(Part number and text placement/orientation on our products are subject to change,
we do not recommend using them as a locating reference for modification purposes)

## NOTE

Purchased assembly includes box, lid, 4 cover screws, and pre-installed brass inserts.

Enclosure made from FRABS or Polycarbonate.

Recommended Torque: 42-57 ozf.in (30-40 cN.m)

| PART NUMBERS                                             |        |                     |
|----------------------------------------------------------|--------|---------------------|
| 1591M Enclosure