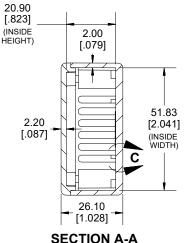

## SECTION B-B SIDE VIEW

Enclosures can be Factory Modified (Milling, Drilling, Printing etc.)
Contact Factory (modshop@hammfg.com) for quotes
Solid models of this enclosure available in .stp or .x\_t
(Part number and text placement/orientation on our products are subject to change,
we do not recommend using them as a locating reference for modification purposes)