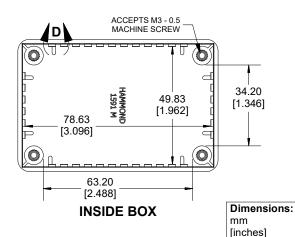

## NOTE

Purchased assembly includes box, lid, 4 cover screws, and pre-installed brass inserts.

Enclosure made from FRABS or Polycarbonate.

Recommended Torque: 42-57 ozf.in (30-40 cN.m)

| PART NUMBERS                                             |        |                     |
|----------------------------------------------------------|--------|---------------------|
| 1591M Enclosure                                          |        |                     |
| Material                                                 | Colour | Part Number         |
|                                                          | Beige  | 1591MBG             |
| FR ABS                                                   | Black  | 1591MBK             |
| UL94 -V0                                                 | Blue   | 1591MBU             |
|                                                          | Grey   | 1591MGY             |
| Accessories                                              |        |                     |
| Plated Cover screw                                       |        | 1591MS100 (Silver)  |
| M3 - 0.5 X 10mm (100Pkg)                                 |        | 1591MS100BK (Black) |
|                                                          |        | 1591Z6 (6Pkg)       |
| PC Board Card Adapters                                   |        | 1591Z50 (50 Pkg)    |
|                                                          |        | 1591Z100 (100Pkg)   |
| Nylon Belt / Pocket clip                                 |        | 1599CLIP (Black)    |
|                                                          |        | 1599CLIPGY (Grey)   |
| Clear Lids - Flame Retardant<br>Polycarbonate - Lid ONLY |        | 1591MC              |