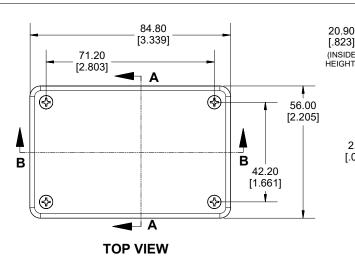

## SECTION B-B SIDE VIEW

Enclosures can be Factory Modified (Milling, Drilling, Printing etc.)
Contact Factory (modshop@hammfg.com) for quotes
Solid models of this enclosure available in .stp or .x\_t
(Part number and text placement/orientation on our products are subject to change,
we do not recommend using them as a locating reference for modification purposes)