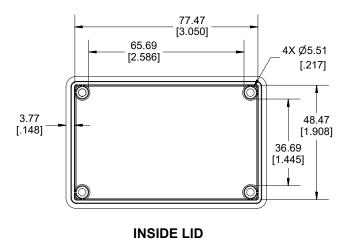

## SECTION B-B SIDE VIEW





Enclosures can be Factory Modified (Milling, Drilling, Printing etc.)
Contact Factory (modshop@hammfg.com) for quotes
Solid models of this enclosure available in .stp or .x\_t
(Part number and text placement/orientation on our products are subject to change,
we do not recommend using them as a locating reference for modification purposes)

## NOTE

Purchased assembly includes box, lid, 4 cover screws, and pre-installed brass inserts.

Enclosure made from FRABS or Polycarbonate.

Recommended Torque: 42-57 ozf.in (30-40 cN.m)

| PART NUMBERS                                             |        |                     |
|----------------------------------------------------------|--------|---------------------|
| 1591M Enclosure                                          |        |