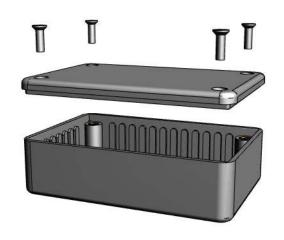

## NOTE

Purchased assembly includes box, lid, 4 cover screws, and pre-installed brass inserts.

Enclosure made from FRABS or Polycarbonate.

Recommended Torque: 42-57 ozf.in (30-40 cN.m)

| PART NUMBERS                                             |        |                     |
|----------------------------------------------------------|--------|---------------------|
| 1591M Enclosure                                          |        |                     |
| Material                                                 | Colour | Part Number         |
|                                                          | Beige  | 1591MBG             |
| FR ABS                                                   | Black  | 1591MBK             |
| UL94 -V0                                                 | Blue   | 1591MBU             |
|                                                          | Grey   | 1591MGY             |
| Accessories                                              |        |                     |
| Plated Cover screw                                       |        | 1591MS100 (Silver)  |
| M3 - 0.5 X 10mm (100Pkg)                                 |        | 1591MS100BK (Black) |
|                                                          |        | 1591Z6 (6Pkg)       |
| PC Board Card Adapters                                   |        | 1591Z50 (50 Pkg)    |
|                                                          |        | 1591Z100 (100Pkg)   |
| Nylon Belt / Pocket clip                                 |        | 1599CLIP (Black)    |
|                                                          |        | 1599CLIPGY (Grey)   |
| Clear Lids - Flame Retardant<br>Polycarbonate - Lid ONLY |        | 1591MC              |