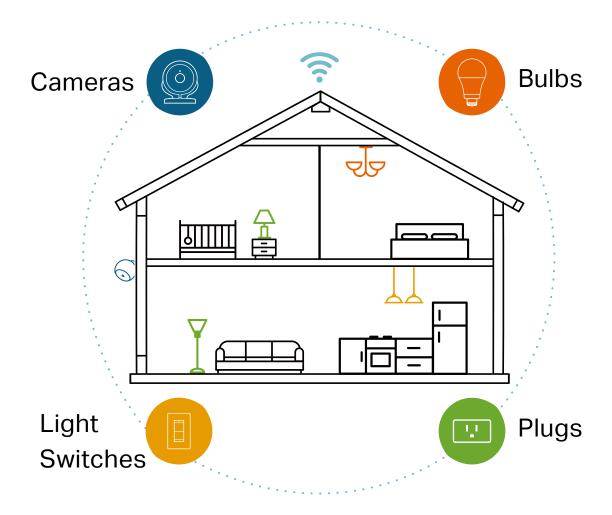

### Your Home. One App.

With the Kasa Smart app, you can easily access and control smart plugs, cameras, light switches, bulbs and more. Checking in on your home is only a few taps away.

Learn more at tp-link.com/smarthome