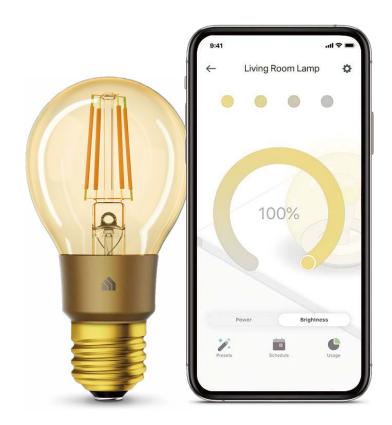

#### Multi-scenarios

Tap your smartphone to instantly adjust the light however you want to create the perfect atmosphere for any scenario—romance, partying, relaxation, or anything else—with settings for various occasions.

#### Ease of Use

- · No Hub Required Connect to your existing Wi-Fi router with no extra hub required
- · Easy Setup Download the Kasa Smart app and follow the setup instructions for your bulb
- · Remote Control Control your smart bulbs from anywhere with the free Kasa Smart app
- · Scheduling Set schedules to turn on/off the smart bulbs at any chosen time for your convenience
- · Multi-scene Save your light settings as different scenes to enjoy instant access to them
- · Smart Actions With Smart Actions, your Kasa devices can work together to create a smarter smart home