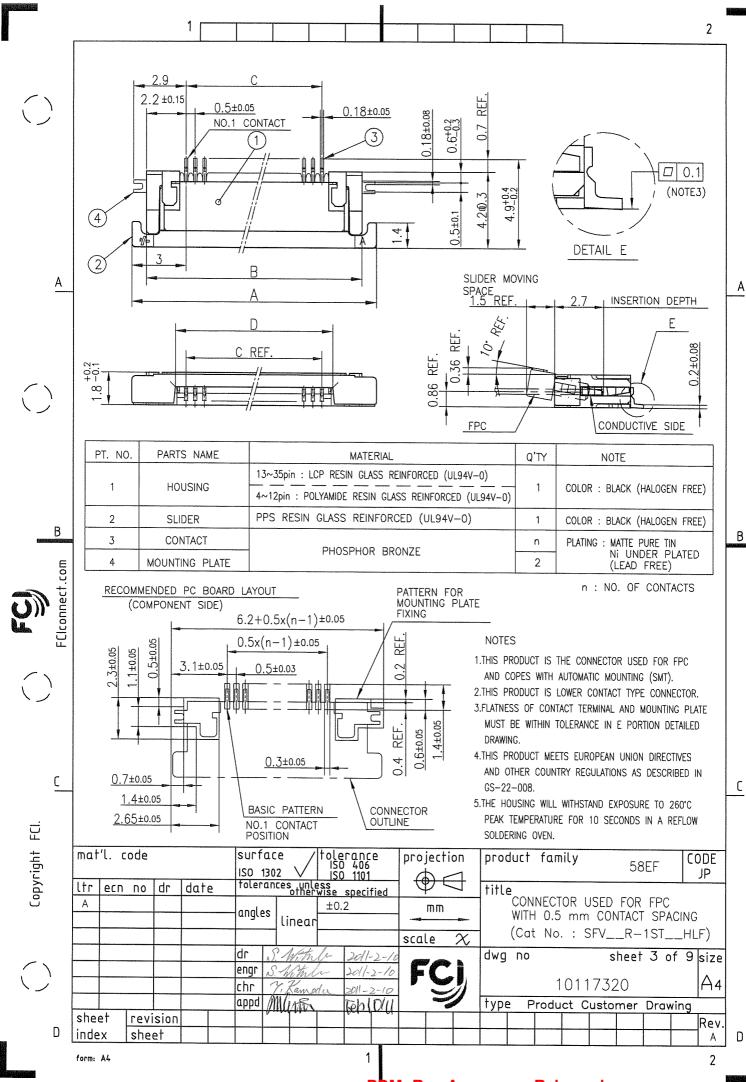

## NOTES

- 1. THIS PRODUCT IS THE CONNECTOR USED FOR FPC AND COPES WITH AUTOMATIC MOUNTING (SMT).
- 2. SEE PART DRAWINGS FOR DIMENSIONS A~D.

| FCI.             |       |       |      |      |      |             |              |              |       |        |      |        |                                                                                                                                                                                                                                                                                                                                                                                                                                                                                                                                                                                                                                                                                                                                                                                                                                                                                                                                                                                                                                                                                                                                                                                                                                                                                                                                                                                                                                                                                                                                                                                                                                                                                                                                                                                                                                                                                                                                                                                                                                                                                                                                |            |      |      |       |       |      |               |          |          |     |
|------------------|-------|-------|------|------|------|-------------|--------------|--------------|-------|--------|------|--------|--------------------------------------------------------------------------------------------------------------------------------------------------------------------------------------------------------------------------------------------------------------------------------------------------------------------------------------------------------------------------------------------------------------------------------------------------------------------------------------------------------------------------------------------------------------------------------------------------------------------------------------------------------------------------------------------------------------------------------------------------------------------------------------------------------------------------------------------------------------------------------------------------------------------------------------------------------------------------------------------------------------------------------------------------------------------------------------------------------------------------------------------------------------------------------------------------------------------------------------------------------------------------------------------------------------------------------------------------------------------------------------------------------------------------------------------------------------------------------------------------------------------------------------------------------------------------------------------------------------------------------------------------------------------------------------------------------------------------------------------------------------------------------------------------------------------------------------------------------------------------------------------------------------------------------------------------------------------------------------------------------------------------------------------------------------------------------------------------------------------------------|------------|------|------|-------|-------|------|---------------|----------|----------|-----|
| Copyright        | mat   | ʻl. c | ode  |      |      | surf<br>ISO | 1302         | $\checkmark$ | ISI   | 0 1101 |      | projec | tion                                                                                                                                                                                                                                                                                                                                                                                                                                                                                                                                                                                                                                                                                                                                                                                                                                                                                                                                                                                                                                                                                                                                                                                                                                                                                                                                                                                                                                                                                                                                                                                                                                                                                                                                                                                                                                                                                                                                                                                                                                                                                                                           | produ      | ct f | ami  | ly    |       | 58E  | F             |          | DE<br>JP |     |
| ЪУ               | ltr   | ecn   | по   | dr   | date | toler       | ance         | es unl       | ess   | specif | hai  |        | $\Box$                                                                                                                                                                                                                                                                                                                                                                                                                                                                                                                                                                                                                                                                                                                                                                                                                                                                                                                                                                                                                                                                                                                                                                                                                                                                                                                                                                                                                                                                                                                                                                                                                                                                                                                                                                                                                                                                                                                                                                                                                                                                                                                         | title      |      |      |       |       |      |               |          | ···      |     |
| ů                | A     |       |      |      |      | angle       | 20           | linea        |       |        |      | тп<br> | ]                                                                                                                                                                                                                                                                                                                                                                                                                                                                                                                                                                                                                                                                                                                                                                                                                                                                                                                                                                                                                                                                                                                                                                                                                                                                                                                                                                                                                                                                                                                                                                                                                                                                                                                                                                                                                                                                                                                                                                                                                                                                                                                              | CA1<br>CON | TACT | SF   | PACII | NG (  | CONN | .5 m<br>IECTO | R        |          |     |
|                  |       |       |      |      |      |             |              |              |       |        |      | scale  | $\overline{\chi}$                                                                                                                                                                                                                                                                                                                                                                                                                                                                                                                                                                                                                                                                                                                                                                                                                                                                                                                                                                                                                                                                                                                                                                                                                                                                                                                                                                                                                                                                                                                                                                                                                                                                                                                                                                                                                                                                                                                                                                                                                                                                                                              | (Cat       | . No | ). : | SFV   | /R    | 2-1/ | 2ST_          | _HL      | .F)      |     |
| _                |       |       |      |      |      | dr          | S            | Mtr          | h     | 2011-  | 2-10 |        |                                                                                                                                                                                                                                                                                                                                                                                                                                                                                                                                                                                                                                                                                                                                                                                                                                                                                                                                                                                                                                                                                                                                                                                                                                                                                                                                                                                                                                                                                                                                                                                                                                                                                                                                                                                                                                                                                                                                                                                                                                                                                                                                | dwg i      | סר   |      |       | S     | heet | 2 of          | 9        | size     |     |
| $\left( \right)$ |       |       |      |      |      | engr        | S            | With         | le    | 2011-2 |      | FC     |                                                                                                                                                                                                                                                                                                                                                                                                                                                                                                                                                                                                                                                                                                                                                                                                                                                                                                                                                                                                                                                                                                                                                                                                                                                                                                                                                                                                                                                                                                                                                                                                                                                                                                                                                                                                                                                                                                                                                                                                                                                                                                                                | -          |      | 10   | 11-   | 732   |      |               |          |          |     |
| くノ               |       |       |      |      |      | chr         | 3            | · Lan        | rech- | 2011-  | 2-10 |        |                                                                                                                                                                                                                                                                                                                                                                                                                                                                                                                                                                                                                                                                                                                                                                                                                                                                                                                                                                                                                                                                                                                                                                                                                                                                                                                                                                                                                                                                                                                                                                                                                                                                                                                                                                                                                                                                                                                                                                                                                                                                                                                                |            |      | 10   |       | /JZ   | U    |               |          | A4       | l l |
|                  |       |       |      |      |      | appd        | M            | ant          | C     | Tebu   | ХИ   | 44     | Contraction of the local division of the loc | type       | Pro  | duc  | t Cu  | ustor | ner  | Drawi         | ng       |          | 1   |
|                  | she   | et    | revi | sion |      |             | <b>_</b> *** | T            |       | T      |      |        |                                                                                                                                                                                                                                                                                                                                                                                                                                                                                                                                                                                                                                                                                                                                                                                                                                                                                                                                                                                                                                                                                                                                                                                                                                                                                                                                                                                                                                                                                                                                                                                                                                                                                                                                                                                                                                                                                                                                                                                                                                                                                                                                |            |      | Γ    |       |       |      | T             | <u> </u> | Rev.     | 1   |
| D                | inde  | X     | she  | et 🗌 |      |             |              |              |       |        |      |        |                                                                                                                                                                                                                                                                                                                                                                                                                                                                                                                                                                                                                                                                                                                                                                                                                                                                                                                                                                                                                                                                                                                                                                                                                                                                                                                                                                                                                                                                                                                                                                                                                                                                                                                                                                                                                                                                                                                                                                                                                                                                                                                                |            |      |      |       |       |      |               |          | A        | D   |
|                  | form: | A4    |      |      |      |             |              |              |       | 1      |      |        |                                                                                                                                                                                                                                                                                                                                                                                                                                                                                                                                                                                                                                                                                                                                                                                                                                                                                                                                                                                                                                                                                                                                                                                                                                                                                                                                                                                                                                                                                                                                                                                                                                                                                                                                                                                                                                                                                                                                                                                                                                                                                                                                |            |      |      |       |       |      |               |          | 2        |     |