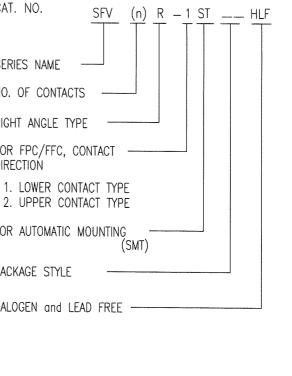

S.

Downloaded from Arrow.com.

CAT. NO. & DIMENSIONS

 $\bigcirc$ 

 $\bigcirc$ 

**S** 

 $\bigcirc$ 

1

|                |                 |                 | *****   |         |         |         |
|----------------|-----------------|-----------------|---------|---------|---------|---------|
| /              | NO. OF          |                 | DI      | MENSIO  | NS (NO  | TE2)    |
|                | CONTACTS<br>(n) | CAT. NO.        | A ± 0.2 | B ± 0.2 | C ± 0.1 | D ± 0.1 |
|                | 4               | SFV4R-1/2STHLF  | 7.5     | 5.9     | 1.5     | 2.7     |
|                | 5               | SFV5R-1/2STHLF  | 8.0     | 6.4     | 2.0     | 3.2     |
|                | 6               | SFV6R-1/2STHLF  | 8.5     | 6.9     | 2.5     | 3.7     |
|                | 7               | SFV7R-1/2STHLF  | 9.0     | 7.4     | 3.0     | 4.2     |
|                | 8               | SFV8R-1/2STHLF  | 9.5     | 7.9     | 3.5     | 4.7     |
|                | 9               | SFV9R-1/2STHLF  | 10.0    | 8.4     | 4.0     | 5.2     |
| A              | 10              | SFV10R-1/2STHLF | 10.5    | 8.9     | 4.5     | 5.7     |
|                | 11              | SFV11R-1/2STHLF | 11.0    | 9.4     | 5.0     | 6.2     |
|                | 12              | SFV12R-1/2STHLF | 11.5    | 9.9     | 5.5     | 6.7     |
|                | 13              | SFV13R-1/2STHLF | 12.0    | 10.4    | 6.0     | 7.2     |
|                | 14              | SFV14R-1/2STHLF | 12.5    | 10.9    | 6.5     | 7.7     |
|                | 15              | SFV15R-1/2STHLF | 13.0    | 11.4    | 7.0     | 8.2     |
| ۱              | 16              | SFV16R-1/2STHLF | 13.5    | 11.9    | 7.5     | 8.7     |
| 1              | 17              | SFV17R-1/2STHLF | 14.0    | 12.4    | 8.0     | 9.2     |
|                | 18              | SFV18R-1/2STHLF | 14.5    | 12.9    | 8.5     | 9.7     |
|                | 19              | SFV19R-1/2STHLF | 15.0    | 13.4    | 9.0     | 10.2    |
|                | 20              | SFV20R-1/2STHLF | 15.5    | 13.9    | 9.5     | 10.7    |
|                | 21              | SFV21R-1/2STHLF | 16.0    | 14.4    | 10.0    | 11.2    |
|                | 22              | SFV22R-1/2STHLF | 16.5    | 14.9    | 10.5    | 11.7    |
| _ ا            | 23              | SFV23R-1/2STHLF | 17.0    | 15.4    | 11.0    | 12.2    |
| В              | 24              | SFV24R-1/2STHLF | 17.5    | 15.9    | 11.5    | 12.7    |
| _              | 25              | SFV25R-1/2STHLF | 18.0    | 16.4    | 12.0    | 13.2    |
| FClconnect.com | 26              | SFV26R-1/2STHLF | 18.5    | 16.9    | 12.5    | 13.7    |
| ect.           | 27              | SFV27R-1/2STHLF | 19.0    | 17.4    | 13.0    | 14.2    |
| ŭ              | 28              | SFV28R-1/2STHLF | 19.5    | 17.9    | 13.5    | 14.7    |
|                | 29              | SFV29R-1/2STHLF | 20.0    | 18.4    | 14.0    | 15.2    |
| E              | 30              | SFV30R-1/2STHLF | 20.5    | 18.9    | 14.5    | 15.7    |
|                | 31              | SFV31R-1/2STHLF | 21.0    | 19.4    | 15.0    | 16.2    |
| ۱              | 32              | SFV32R-1/2STHLF | 21.5    | 19.9    | 15.5    | 16.7    |
|                | 33              | SFV33R-1/2STHLF | 22.0    | 20.4    | 16.0    | 17.2    |
|                | 34              | SFV34R-1/2STHLF | 22.5    | 20.9    | 16.5    | 17.7    |
|                | 35              | SFV35R-1/2STHLF | 23.0    | 21.4    | 17.0    | 18.2    |

## NOTES

- 1. THIS PRODUCT IS THE CONNECTOR USED FOR FPC AND COPES WITH AUTOMATIC MOUNTING (SMT).
- 2. SEE PART DRAWINGS FOR DIMENSIONS A~D.

| FCI.             |       |       |      |      |      |             |              |              |       |        |      |        |                                                                                                                                                                                                                                                                                                                                                                                                                                                                                                                                                                                                                                                                                                                                                                                                                                                                                                                                                                                                                                                                                                                                                                                                                                                                                                                                                                                                                                                                                                                                                                                                                                                                                                                                                                                                                                                                                                                                                                                                                                                                                                                                |            |      |      |       |       |      |               |          |          |     |
|------------------|-------|-------|------|------|------|-------------|--------------|--------------|-------|--------|------|--------|--------------------------------------------------------------------------------------------------------------------------------------------------------------------------------------------------------------------------------------------------------------------------------------------------------------------------------------------------------------------------------------------------------------------------------------------------------------------------------------------------------------------------------------------------------------------------------------------------------------------------------------------------------------------------------------------------------------------------------------------------------------------------------------------------------------------------------------------------------------------------------------------------------------------------------------------------------------------------------------------------------------------------------------------------------------------------------------------------------------------------------------------------------------------------------------------------------------------------------------------------------------------------------------------------------------------------------------------------------------------------------------------------------------------------------------------------------------------------------------------------------------------------------------------------------------------------------------------------------------------------------------------------------------------------------------------------------------------------------------------------------------------------------------------------------------------------------------------------------------------------------------------------------------------------------------------------------------------------------------------------------------------------------------------------------------------------------------------------------------------------------|------------|------|------|-------|-------|------|---------------|----------|----------|-----|
| Copyright        | mat   | ʻl. c | ode  |      |      | surf<br>ISO | 1302         | $\checkmark$ | ISI   | 0 1101 |      | projec | tion                                                                                                                                                                                                                                                                                                                                                                                                                                                                                                                                                                                                                                                                                                                                                                                                                                                                                                                                                                                                                                                                                                                                                                                                                                                                                                                                                                                                                                                                                                                                                                                                                                                                                                                                                                                                                                                                                                                                                                                                                                                                                                                           | produ      | ct f | ami  | ly    |       | 58E  | F             |          | DE<br>JP |     |
| ЪУ               | ltr   | ecn   | по   | dr   | date | toler       | ance         | es unl       | ess   | specif | hai  |        | $\Box$                                                                                                                                                                                                                                                                                                                                                                                                                                                                                                                                                                                                                                                                                                                                                                                                                                                                                                                                                                                                                                                                                                                                                                                                                                                                                                                                                                                                                                                                                                                                                                                                                                                                                                                                                                                                                                                                                                                                                                                                                                                                                                                         | title      |      |      |       |       |      |               |          | ···      |     |
| ů                | A     |       |      |      |      | angle       | 20           | linea        |       |        |      | тп<br> | ]                                                                                                                                                                                                                                                                                                                                                                                                                                                                                                                                                                                                                                                                                                                                                                                                                                                                                                                                                                                                                                                                                                                                                                                                                                                                                                                                                                                                                                                                                                                                                                                                                                                                                                                                                                                                                                                                                                                                                                                                                                                                                                                              | CA1<br>CON | TACT | SF   | PACII | NG (  | CONN | .5 m<br>IECTO | R        |          |     |
|                  |       |       |      |      |      |             |              |              |       |        |      | scale  | $\overline{\chi}$                                                                                                                                                                                                                                                                                                                                                                                                                                                                                                                                                                                                                                                                                                                                                                                                                                                                                                                                                                                                                                                                                                                                                                                                                                                                                                                                                                                                                                                                                                                                                                                                                                                                                                                                                                                                                                                                                                                                                                                                                                                                                                              | (Cat       | . No | ). : | SFV   | /R    | 2-1/ | 2ST_          | _HL      | .F)      |     |
| _                |       |       |      |      |      | dr          | S            | Mtr          | h     | 2011-  | 2-10 |        |                                                                                                                                                                                                                                                                                                                                                                                                                                                                                                                                                                                                                                                                                                                                                                                                                                                                                                                                                                                                                                                                                                                                                                                                                                                                                                                                                                                                                                                                                                                                                                                                                                                                                                                                                                                                                                                                                                                                                                                                                                                                                                                                | dwg i      | סר   |      |       | S     | heet | 2 of          | 9        | size     |     |
| $\left( \right)$ |       |       |      |      |      | engr        | S            | With         | le    | 2011-2 |      | FC     |                                                                                                                                                                                                                                                                                                                                                                                                                                                                                                                                                                                                                                                                                                                                                                                                                                                                                                                                                                                                                                                                                                                                                                                                                                                                                                                                                                                                                                                                                                                                                                                                                                                                                                                                                                                                                                                                                                                                                                                                                                                                                                                                | -          |      | 10   | 11-   | 732   |      |               |          |          |     |
| くノ               |       |       |      |      |      | chr         | 3            | · Lan        | rech- | 2011-  | 2-10 |        |                                                                                                                                                                                                                                                                                                                                                                                                                                                                                                                                                                                                                                                                                                                                                                                                                                                                                                                                                                                                                                                                                                                                                                                                                                                                                                                                                                                                                                                                                                                                                                                                                                                                                                                                                                                                                                                                                                                                                                                                                                                                                                                                |            |      | 10   |       | /JZ   | U    |               |          | A4       | l l |
|                  |       |       |      |      |      | appd        | M            | ant          | C     | Tebu   | ХИ   | 44     | Contraction of the local division of the loc | type       | Pro  | duc  | t Cu  | ustor | ner  | Drawi         | ng       |          | 1   |
|                  | she   | et    | revi | sion |      |             | <b>_</b> *** | T            |       | T      |      |        |                                                                                                                                                                                                                                                                                                                                                                                                                                                                                                                                                                                                                                                                                                                                                                                                                                                                                                                                                                                                                                                                                                                                                                                                                                                                                                                                                                                                                                                                                                                                                                                                                                                                                                                                                                                                                                                                                                                                                                                                                                                                                                                                |            |      | Γ    |       |       |      | T             | <u> </u> | Rev.     | 1   |
| D                | inde  | X     | she  | et 🗌 |      |             |              |              |       |        |      |        |                                                                                                                                                                                                                                                                                                                                                                                                                                                                                                                                                                                                                                                                                                                                                                                                                                                                                                                                                                                                                                                                                                                                                                                                                                                                                                                                                                                                                                                                                                                                                                                                                                                                                                                                                                                                                                                                                                                                                                                                                                                                                                                                |            |      |      |       |       |      |               |          | A        | D   |
|                  | form: | A4    |      |      |      |             |              |              |       | 1      |      |        |                                                                                                                                                                                                                                                                                                                                                                                                                                                                                                                                                                                                                                                                                                                                                                                                                                                                                                                                                                                                                                                                                                                                                                                                                                                                                                                                                                                                                                                                                                                                                                                                                                                                                                                                                                                                                                                                                                                                                                                                                                                                                                                                |            |      |      |       |       |      |               |          | 2        |     |