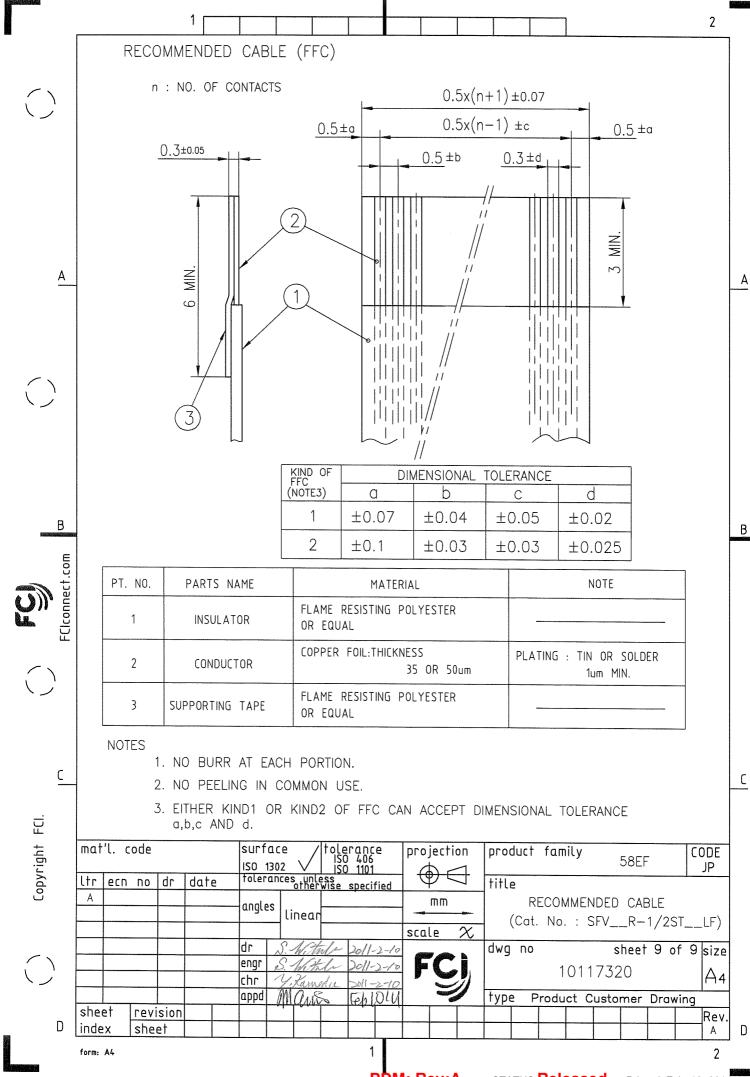

## NOTES

- 1. THIS PRODUCT IS THE CONNECTOR USED FOR FPC AND COPES WITH AUTOMATIC MOUNTING (SMT).
- 2. SEE PART DRAWINGS FOR DIMENSIONS A~D.

| FCI.             |       |       |      |      |      |             |              |              |       |        |      |        |                                                                                                                                                                                                                                                                                                                                                                                                                                                                                                                                                                                                                                                                                                                                                                                                                                                                                                                                                                                                                                                                                                                                                                                                                                                                                                                                                                                                                                                                                                                                                                                                                                                                                                                                                                                                                                                                                                                                                                                                                                                                                                                                |            |      |      |       |       |      |               |          |          |     |
|------------------|-------|-------|------|------|------|-------------|--------------|--------------|-------|--------|------|--------|--------------------------------------------------------------------------------------------------------------------------------------------------------------------------------------------------------------------------------------------------------------------------------------------------------------------------------------------------------------------------------------------------------------------------------------------------------------------------------------------------------------------------------------------------------------------------------------------------------------------------------------------------------------------------------------------------------------------------------------------------------------------------------------------------------------------------------------------------------------------------------------------------------------------------------------------------------------------------------------------------------------------------------------------------------------------------------------------------------------------------------------------------------------------------------------------------------------------------------------------------------------------------------------------------------------------------------------------------------------------------------------------------------------------------------------------------------------------------------------------------------------------------------------------------------------------------------------------------------------------------------------------------------------------------------------------------------------------------------------------------------------------------------------------------------------------------------------------------------------------------------------------------------------------------------------------------------------------------------------------------------------------------------------------------------------------------------------------------------------------------------|------------|------|------|-------|-------|------|---------------|----------|----------|-----|
| Copyright        | mat   | ʻl. c | ode  |      |      | surf<br>ISO | 1302         | $\checkmark$ | ISI   | 0 1101 |      | projec | tion                                                                                                                                                                                                                                                                                                                                                                                                                                                                                                                                                                                                                                                                                                                                                                                                                                                                                                                                                                                                                                                                                                                                                                                                                                                                                                                                                                                                                                                                                                                                                                                                                                                                                                                                                                                                                                                                                                                                                                                                                                                                                                                           | produ      | ct f | ami  | ly    |       | 58E  | F             |          | DE<br>JP |     |
| ЪУ               | ltr   | ecn   | по   | dr   | date | toler       | ance         | es unl       | ess   | specif | hai  |        | $\Box$                                                                                                                                                                                                                                                                                                                                                                                                                                                                                                                                                                                                                                                                                                                                                                                                                                                                                                                                                                                                                                                                                                                                                                                                                                                                                                                                                                                                                                                                                                                                                                                                                                                                                                                                                                                                                                                                                                                                                                                                                                                                                                                         | title      |      |      |       |       |      |               |          | ···      |     |
| ů                | A     |       |      |      |      | angle       | 20           | linea        |       |        |      | тп<br> | ]                                                                                                                                                                                                                                                                                                                                                                                                                                                                                                                                                                                                                                                                                                                                                                                                                                                                                                                                                                                                                                                                                                                                                                                                                                                                                                                                                                                                                                                                                                                                                                                                                                                                                                                                                                                                                                                                                                                                                                                                                                                                                                                              | CA1<br>CON | TACT | SF   | PACII | NG (  | CONN | .5 m<br>IECTO | R        |          |     |
|                  |       |       |      |      |      |             |              |              |       |        |      | scale  | $\overline{\chi}$                                                                                                                                                                                                                                                                                                                                                                                                                                                                                                                                                                                                                                                                                                                                                                                                                                                                                                                                                                                                                                                                                                                                                                                                                                                                                                                                                                                                                                                                                                                                                                                                                                                                                                                                                                                                                                                                                                                                                                                                                                                                                                              | (Cat       | . No | ). : | SFV   | /R    | 2-1/ | 2ST_          | _HL      | .F)      |     |
| _                |       |       |      |      |      | dr          | S            | Mtr          | h     | 2011-  | 2-10 |        |                                                                                                                                                                                                                                                                                                                                                                                                                                                                                                                                                                                                                                                                                                                                                                                                                                                                                                                                                                                                                                                                                                                                                                                                                                                                                                                                                                                                                                                                                                                                                                                                                                                                                                                                                                                                                                                                                                                                                                                                                                                                                                                                | dwg i      | סר   |      |       | S     | heet | 2 of          | 9        | size     |     |
| $\left( \right)$ |       |       |      |      |      | engr        | S            | With         | le    | 2011-2 |      | FC     |                                                                                                                                                                                                                                                                                                                                                                                                                                                                                                                                                                                                                                                                                                                                                                                                                                                                                                                                                                                                                                                                                                                                                                                                                                                                                                                                                                                                                                                                                                                                                                                                                                                                                                                                                                                                                                                                                                                                                                                                                                                                                                                                | -          |      | 10   | 11-   | 732   |      |               |          |          |     |
| くノ               |       |       |      |      |      | chr         | 3            | · Lan        | rech- | 2011-  | 2-10 |        |                                                                                                                                                                                                                                                                                                                                                                                                                                                                                                                                                                                                                                                                                                                                                                                                                                                                                                                                                                                                                                                                                                                                                                                                                                                                                                                                                                                                                                                                                                                                                                                                                                                                                                                                                                                                                                                                                                                                                                                                                                                                                                                                |            |      | 10   |       | /JZ   | U    |               |          | A4       | l l |
|                  |       |       |      |      |      | appd        | M            | ant          | C     | Tebu   | ХИ   | 44     | Contraction of the local division of the loc | type       | Pro  | duc  | t Cu  | ustor | ner  | Drawi         | ng       |          | 1   |
|                  | she   | et    | revi | sion |      |             | <b>_</b> *** | T            |       | T      |      |        |                                                                                                                                                                                                                                                                                                                                                                                                                                                                                                                                                                                                                                                                                                                                                                                                                                                                                                                                                                                                                                                                                                                                                                                                                                                                                                                                                                                                                                                                                                                                                                                                                                                                                                                                                                                                                                                                                                                                                                                                                                                                                                                                |            |      | Γ    |       |       |      | T             | <u> </u> | Rev.     | 1   |
| D                | inde  | X     | she  | et 🗌 |      |             |              |              |       |        |      |        |                                                                                                                                                                                                                                                                                                                                                                                                                                                                                                                                                                                                                                                                                                                                                                                                                                                                                                                                                                                                                                                                                                                                                                                                                                                                                                                                                                                                                                                                                                                                                                                                                                                                                                                                                                                                                                                                                                                                                                                                                                                                                                                                |            |      |      |       |       |      |               |          | A        | D   |
|                  | form: | A4    |      |      |      |             |              |              |       | 1      |      |        |                                                                                                                                                                                                                                                                                                                                                                                                                                                                                                                                                                                                                                                                                                                                                                                                                                                                                                                                                                                                                                                                                                                                                                                                                                                                                                                                                                                                                                                                                                                                                                                                                                                                                                                                                                                                                                                                                                                                                                                                                                                                                                                                |            |      |      |       |       |      |               |          | 2        |     |