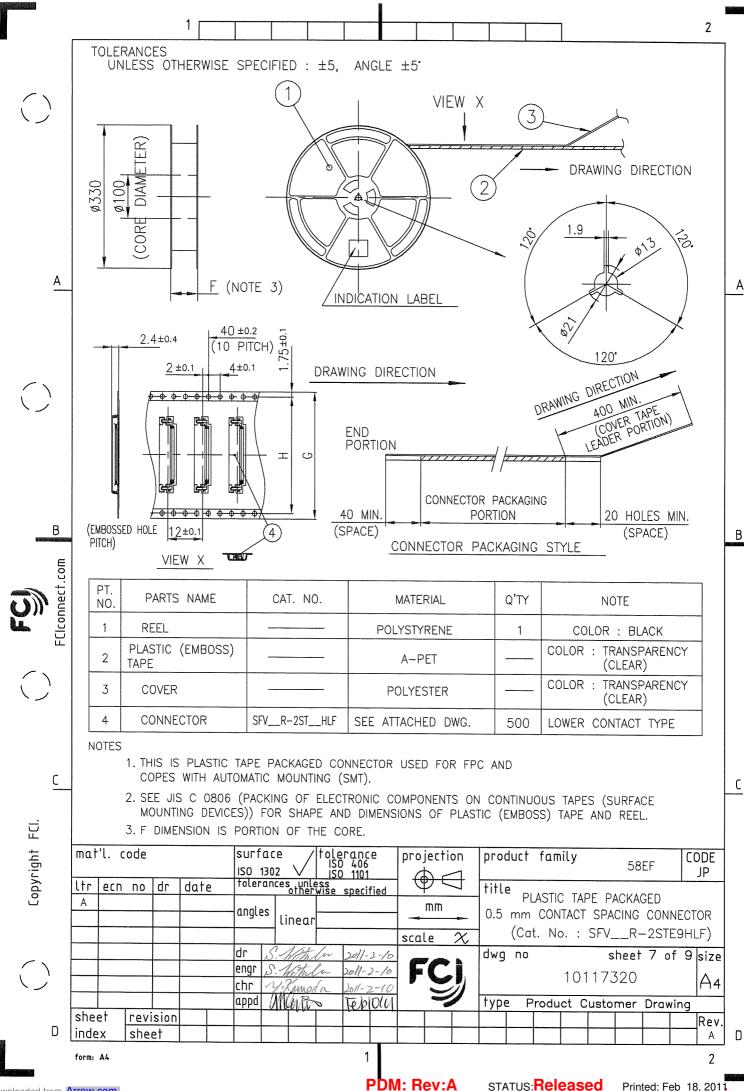

## NOTES

- 1. THIS PRODUCT IS THE CONNECTOR USED FOR FPC AND COPES WITH AUTOMATIC MOUNTING (SMT).
- 2. SEE PART DRAWINGS FOR DIMENSIONS A~D.

| FCI.             |       |       |      |      |      |             |              |              |       |        |      |        |                                                                                                                                                                                                                                                                                                                                                                                                                                                                                                                                                                                                                                                                                                                                                                                                                                                                                                                                                                                                                                                                                                                                                                                                                                                                                                                                                                                                                                                                                                                                                                                                                                                                                                                                                                                                                                                                                                                                                                                                                                                                                                                                |            |      |      |       |       |      |               |          |          |     |
|------------------|-------|-------|------|------|------|-------------|--------------|--------------|-------|--------|------|--------|--------------------------------------------------------------------------------------------------------------------------------------------------------------------------------------------------------------------------------------------------------------------------------------------------------------------------------------------------------------------------------------------------------------------------------------------------------------------------------------------------------------------------------------------------------------------------------------------------------------------------------------------------------------------------------------------------------------------------------------------------------------------------------------------------------------------------------------------------------------------------------------------------------------------------------------------------------------------------------------------------------------------------------------------------------------------------------------------------------------------------------------------------------------------------------------------------------------------------------------------------------------------------------------------------------------------------------------------------------------------------------------------------------------------------------------------------------------------------------------------------------------------------------------------------------------------------------------------------------------------------------------------------------------------------------------------------------------------------------------------------------------------------------------------------------------------------------------------------------------------------------------------------------------------------------------------------------------------------------------------------------------------------------------------------------------------------------------------------------------------------------|------------|------|------|-------|-------|------|---------------|----------|----------|-----|
| Copyright        | mat   | ʻl. c | ode  |      |      | surf<br>ISO | 1302         | $\checkmark$ | ISI   | 0 1101 |      | projec | tion                                                                                                                                                                                                                                                                                                                                                                                                                                                                                                                                                                                                                                                                                                                                                                                                                                                                                                                                                                                                                                                                                                                                                                                                                                                                                                                                                                                                                                                                                                                                                                                                                                                                                                                                                                                                                                                                                                                                                                                                                                                                                                                           | produ      | ct f | ami  | ly    |       | 58E  | F             |          | DE<br>JP |     |
| ЪУ               | ltr   | ecn   | по   | dr   | date | toler       | ance         | es unl       | ess   | specif | hai  |        | $\Box$                                                                                                                                                                                                                                                                                                                                                                                                                                                                                                                                                                                                                                                                                                                                                                                                                                                                                                                                                                                                                                                                                                                                                                                                                                                                                                                                                                                                                                                                                                                                                                                                                                                                                                                                                                                                                                                                                                                                                                                                                                                                                                                         | title      |      |      |       |       |      |               |          | ···      |     |
| ů                | A     |       |      |      |      | angle       | 20           | linea        |       |        |      | тп<br> | ]                                                                                                                                                                                                                                                                                                                                                                                                                                                                                                                                                                                                                                                                                                                                                                                                                                                                                                                                                                                                                                                                                                                                                                                                                                                                                                                                                                                                                                                                                                                                                                                                                                                                                                                                                                                                                                                                                                                                                                                                                                                                                                                              | CA1<br>CON | TACT | SF   | PACII | NG (  | CONN | .5 m<br>IECTO | R        |          |     |
|                  |       |       |      |      |      |             |              |              |       |        |      | scale  | $\overline{\chi}$                                                                                                                                                                                                                                                                                                                                                                                                                                                                                                                                                                                                                                                                                                                                                                                                                                                                                                                                                                                                                                                                                                                                                                                                                                                                                                                                                                                                                                                                                                                                                                                                                                                                                                                                                                                                                                                                                                                                                                                                                                                                                                              | (Cat       | . No | ). : | SFV   | /R    | 2-1/ | 2ST_          | _HL      | .F)      |     |
| _                |       |       |      |      |      | dr          | S            | Mtr          | h     | 2011-  | 2-10 |        |                                                                                                                                                                                                                                                                                                                                                                                                                                                                                                                                                                                                                                                                                                                                                                                                                                                                                                                                                                                                                                                                                                                                                                                                                                                                                                                                                                                                                                                                                                                                                                                                                                                                                                                                                                                                                                                                                                                                                                                                                                                                                                                                | dwg i      | סר   |      |       | S     | heet | 2 of          | 9        | size     |     |
| $\left( \right)$ |       |       |      |      |      | engr        | S            | With         | le    | 2011-2 |      | FC     |                                                                                                                                                                                                                                                                                                                                                                                                                                                                                                                                                                                                                                                                                                                                                                                                                                                                                                                                                                                                                                                                                                                                                                                                                                                                                                                                                                                                                                                                                                                                                                                                                                                                                                                                                                                                                                                                                                                                                                                                                                                                                                                                | -          |      | 10   | 11-   | 732   |      |               |          |          |     |
| くノ               |       |       |      |      |      | chr         | 3            | · Lan        | rech- | 2011-  | 2-10 |        |                                                                                                                                                                                                                                                                                                                                                                                                                                                                                                                                                                                                                                                                                                                                                                                                                                                                                                                                                                                                                                                                                                                                                                                                                                                                                                                                                                                                                                                                                                                                                                                                                                                                                                                                                                                                                                                                                                                                                                                                                                                                                                                                |            |      | 10   |       | /JZ   | U    |               |          | A4       | l l |
|                  |       |       |      |      |      | appd        | M            | ant          | C     | Tebu   | ХИ   | 44     | Contraction of the local division of the loc | type       | Pro  | duc  | t Cu  | ustor | ner  | Drawi         | ng       |          | 1   |
|                  | she   | et    | revi | sion |      |             | <b>_</b> *** | T            |       | T      |      |        |                                                                                                                                                                                                                                                                                                                                                                                                                                                                                                                                                                                                                                                                                                                                                                                                                                                                                                                                                                                                                                                                                                                                                                                                                                                                                                                                                                                                                                                                                                                                                                                                                                                                                                                                                                                                                                                                                                                                                                                                                                                                                                                                |            |      | Γ    |       |       |      | T             | <u> </u> | Rev.     | 1   |
| D                | inde  | X     | she  | et 🗌 |      |             |              |              |       |        |      |        |                                                                                                                                                                                                                                                                                                                                                                                                                                                                                                                                                                                                                                                                                                                                                                                                                                                                                                                                                                                                                                                                                                                                                                                                                                                                                                                                                                                                                                                                                                                                                                                                                                                                                                                                                                                                                                                                                                                                                                                                                                                                                                                                |            |      |      |       |       |      |               |          | A        | D   |
|                  | form: | A4    |      |      |      |             |              |              |       | 1      |      |        |                                                                                                                                                                                                                                                                                                                                                                                                                                                                                                                                                                                                                                                                                                                                                                                                                                                                                                                                                                                                                                                                                                                                                                                                                                                                                                                                                                                                                                                                                                                                                                                                                                                                                                                                                                                                                                                                                                                                                                                                                                                                                                                                |            |      |      |       |       |      |               |          | 2        |     |