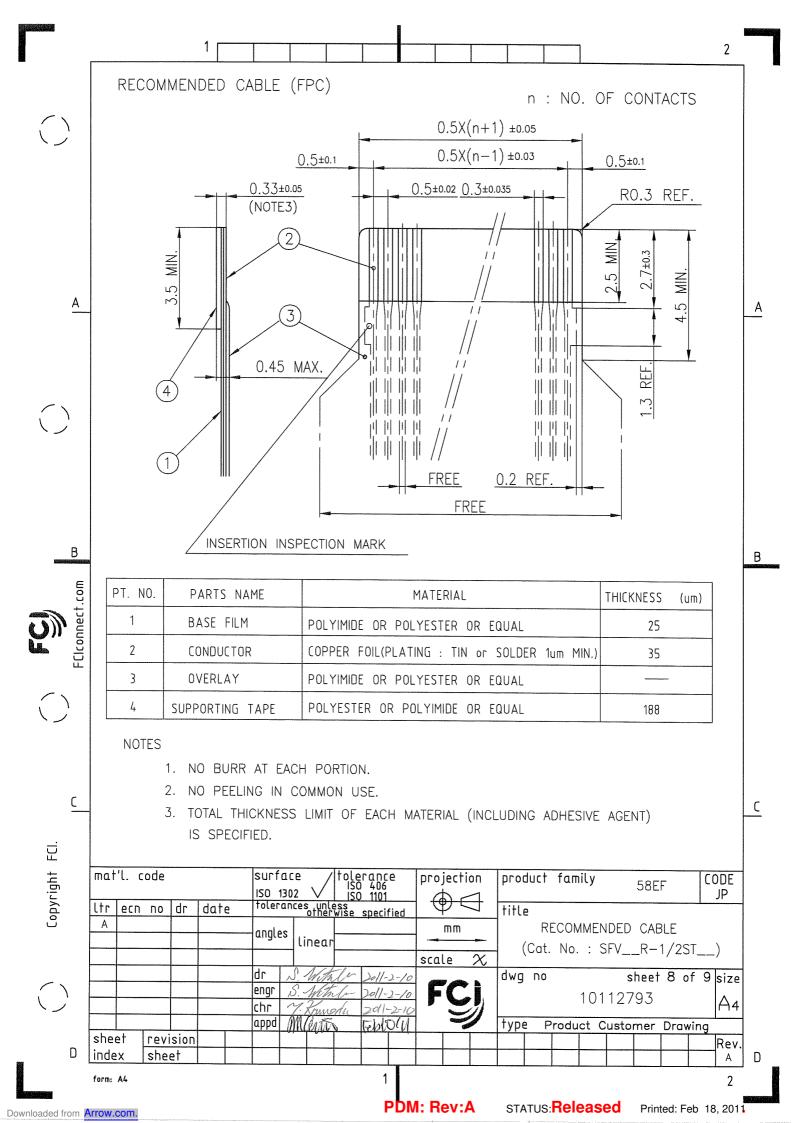

## NOTES

- 1. THIS PRODUCT IS THE CONNECTOR USED FOR FPC AND COPES WITH AUTOMATIC MOUNTING (SMT).
- 2. SEE PART DRAWINGS FOR DIMENSIONS A~D.

| FCI.             |       |       |      |      |      |             |              |              |       |        |      |        |                                                                                                                                                                                                                                                                                                                                                                                                                                                                                                                                                                                                                                                                                                                                                                                                                                                                                                                                                                                                                                                                                                                                                                                                                                                                                                                                                                                                                                                                                                                                                                                                                                                                                                                                                                                                                                                                                                                                                                                                                                                                                                                                |            |      |      |       |       |      |               |          |          |     |
|------------------|-------|-------|------|------|------|-------------|--------------|--------------|-------|--------|------|--------|--------------------------------------------------------------------------------------------------------------------------------------------------------------------------------------------------------------------------------------------------------------------------------------------------------------------------------------------------------------------------------------------------------------------------------------------------------------------------------------------------------------------------------------------------------------------------------------------------------------------------------------------------------------------------------------------------------------------------------------------------------------------------------------------------------------------------------------------------------------------------------------------------------------------------------------------------------------------------------------------------------------------------------------------------------------------------------------------------------------------------------------------------------------------------------------------------------------------------------------------------------------------------------------------------------------------------------------------------------------------------------------------------------------------------------------------------------------------------------------------------------------------------------------------------------------------------------------------------------------------------------------------------------------------------------------------------------------------------------------------------------------------------------------------------------------------------------------------------------------------------------------------------------------------------------------------------------------------------------------------------------------------------------------------------------------------------------------------------------------------------------|------------|------|------|-------|-------|------|---------------|----------|----------|-----|
| Copyright        | mat   | ʻl. c | ode  |      |      | surf<br>ISO | 1302         | $\checkmark$ | ISI   | 0 1101 |      | projec | tion                                                                                                                                                                                                                                                                                                                                                                                                                                                                                                                                                                                                                                                                                                                                                                                                                                                                                                                                                                                                                                                                                                                                                                                                                                                                                                                                                                                                                                                                                                                                                                                                                                                                                                                                                                                                                                                                                                                                                                                                                                                                                                                           | produ      | ct f | ami  | ly    |       | 58E  | F             |          | DE<br>JP |     |
| ЪУ               | ltr   | ecn   | по   | dr   | date | toler       | ance         | es unl       | ess   | specif | hai  |        | $\Box$                                                                                                                                                                                                                                                                                                                                                                                                                                                                                                                                                                                                                                                                                                                                                                                                                                                                                                                                                                                                                                                                                                                                                                                                                                                                                                                                                                                                                                                                                                                                                                                                                                                                                                                                                                                                                                                                                                                                                                                                                                                                                                                         | title      |      |      |       |       |      |               |          | ···      |     |
| ů                | A     |       |      |      |      | angle       | 20           | linea        |       |        |      | тп<br> | ]                                                                                                                                                                                                                                                                                                                                                                                                                                                                                                                                                                                                                                                                                                                                                                                                                                                                                                                                                                                                                                                                                                                                                                                                                                                                                                                                                                                                                                                                                                                                                                                                                                                                                                                                                                                                                                                                                                                                                                                                                                                                                                                              | CA1<br>CON | TACT | SF   | PACII | NG (  | CONN | .5 m<br>IECTO | R        |          |     |
|                  |       |       |      |      |      |             |              |              |       |        |      | scale  | $\overline{\chi}$                                                                                                                                                                                                                                                                                                                                                                                                                                                                                                                                                                                                                                                                                                                                                                                                                                                                                                                                                                                                                                                                                                                                                                                                                                                                                                                                                                                                                                                                                                                                                                                                                                                                                                                                                                                                                                                                                                                                                                                                                                                                                                              | (Cat       | . No | ). : | SFV   | /R    | 2-1/ | 2ST_          | _HL      | .F)      |     |
| _                |       |       |      |      |      | dr          | S            | Mtr          | h     | 2011-  | 2-10 |        |                                                                                                                                                                                                                                                                                                                                                                                                                                                                                                                                                                                                                                                                                                                                                                                                                                                                                                                                                                                                                                                                                                                                                                                                                                                                                                                                                                                                                                                                                                                                                                                                                                                                                                                                                                                                                                                                                                                                                                                                                                                                                                                                | dwg i      | סר   |      |       | S     | heet | 2 of          | 9        | size     |     |
| $\left( \right)$ |       |       |      |      |      | engr        | S            | With         | le    | 2011-2 |      | FC     |                                                                                                                                                                                                                                                                                                                                                                                                                                                                                                                                                                                                                                                                                                                                                                                                                                                                                                                                                                                                                                                                                                                                                                                                                                                                                                                                                                                                                                                                                                                                                                                                                                                                                                                                                                                                                                                                                                                                                                                                                                                                                                                                | -          |      | 10   | 11-   | 732   |      |               |          |          |     |
| くノ               |       |       |      |      |      | chr         | 3            | · Lan        | rech- | 2011-  | 2-10 |        |                                                                                                                                                                                                                                                                                                                                                                                                                                                                                                                                                                                                                                                                                                                                                                                                                                                                                                                                                                                                                                                                                                                                                                                                                                                                                                                                                                                                                                                                                                                                                                                                                                                                                                                                                                                                                                                                                                                                                                                                                                                                                                                                |            |      | 10   |       | /JZ   | U    |               |          | A4       | l l |
|                  |       |       |      |      |      | appd        | M            | ant          | C     | Tebu   | ХИ   | 44     | Contraction of the local division of the loc | type       | Pro  | duc  | t Cu  | ustor | ner  | Drawi         | ng       |          | 1   |
|                  | she   | et    | revi | sion |      |             | <b>_</b> *** | T            |       | T      |      |        |                                                                                                                                                                                                                                                                                                                                                                                                                                                                                                                                                                                                                                                                                                                                                                                                                                                                                                                                                                                                                                                                                                                                                                                                                                                                                                                                                                                                                                                                                                                                                                                                                                                                                                                                                                                                                                                                                                                                                                                                                                                                                                                                |            |      | Γ    |       |       |      | T             | <u> </u> | Rev.     | 1   |
| D                | inde  | X     | she  | et 🗌 |      |             |              |              |       |        |      |        |                                                                                                                                                                                                                                                                                                                                                                                                                                                                                                                                                                                                                                                                                                                                                                                                                                                                                                                                                                                                                                                                                                                                                                                                                                                                                                                                                                                                                                                                                                                                                                                                                                                                                                                                                                                                                                                                                                                                                                                                                                                                                                                                |            |      |      |       |       |      |               |          | A        | D   |
|                  | form: | A4    |      |      |      |             |              |              |       | 1      |      |        |                                                                                                                                                                                                                                                                                                                                                                                                                                                                                                                                                                                                                                                                                                                                                                                                                                                                                                                                                                                                                                                                                                                                                                                                                                                                                                                                                                                                                                                                                                                                                                                                                                                                                                                                                                                                                                                                                                                                                                                                                                                                                                                                |            |      |      |       |       |      |               |          | 2        |     |