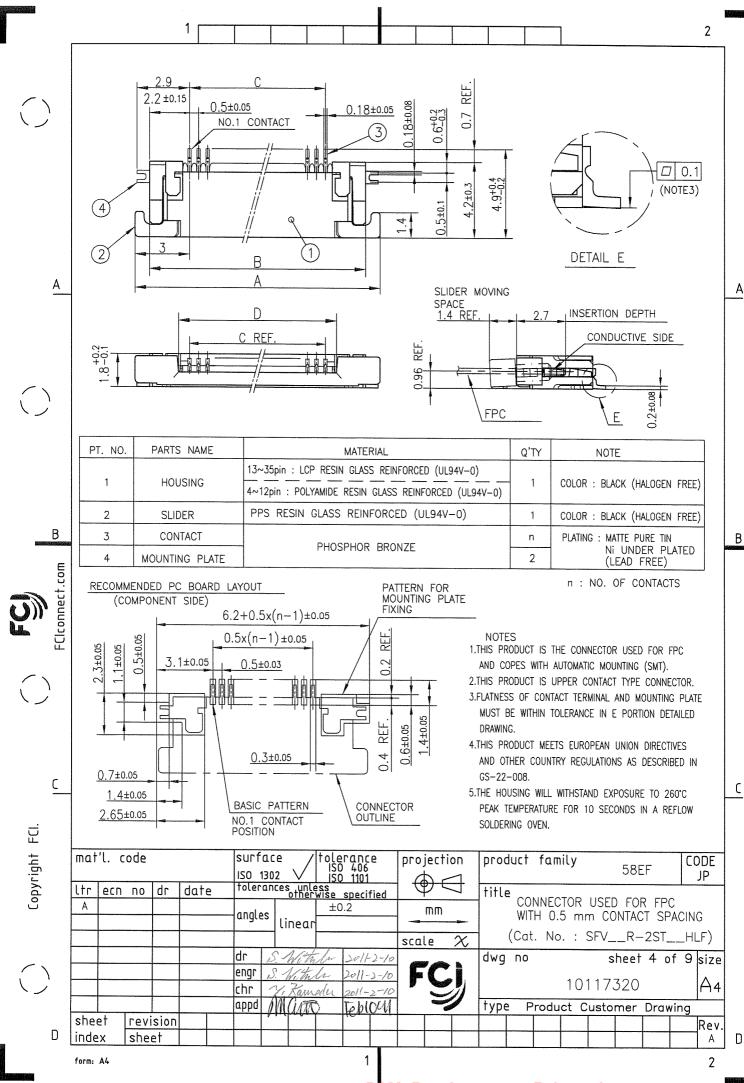

## NOTES

- 1. THIS PRODUCT IS THE CONNECTOR USED FOR FPC AND COPES WITH AUTOMATIC MOUNTING (SMT).
- 2. SEE PART DRAWINGS FOR DIMENSIONS A~D.

| FCI.             |       |       |      |      |      |             |              |              |       |        |      |        |                                                                                                                                                                                                                                                                                                                                                                                                                                                                                                                                                                                                                                                                                                                                                                                                                                                                                                                                                                                                                                                                                                                                                                                                                                                                                                                                                                                                                                                                                                                                                                                                                                                                                                                                                                                                                                                                                                                                                                                                                                                                                                                                |            |      |      |       |       |      |               |          |          |     |
|------------------|-------|-------|------|------|------|-------------|--------------|--------------|-------|--------|------|--------|--------------------------------------------------------------------------------------------------------------------------------------------------------------------------------------------------------------------------------------------------------------------------------------------------------------------------------------------------------------------------------------------------------------------------------------------------------------------------------------------------------------------------------------------------------------------------------------------------------------------------------------------------------------------------------------------------------------------------------------------------------------------------------------------------------------------------------------------------------------------------------------------------------------------------------------------------------------------------------------------------------------------------------------------------------------------------------------------------------------------------------------------------------------------------------------------------------------------------------------------------------------------------------------------------------------------------------------------------------------------------------------------------------------------------------------------------------------------------------------------------------------------------------------------------------------------------------------------------------------------------------------------------------------------------------------------------------------------------------------------------------------------------------------------------------------------------------------------------------------------------------------------------------------------------------------------------------------------------------------------------------------------------------------------------------------------------------------------------------------------------------|------------|------|------|-------|-------|------|---------------|----------|----------|-----|
| Copyright        | mat   | ʻl. c | ode  |      |      | surf<br>ISO | 1302         | $\checkmark$ | ISI   | 0 1101 |      | projec | tion                                                                                                                                                                                                                                                                                                                                                                                                                                                                                                                                                                                                                                                                                                                                                                                                                                                                                                                                                                                                                                                                                                                                                                                                                                                                                                                                                                                                                                                                                                                                                                                                                                                                                                                                                                                                                                                                                                                                                                                                                                                                                                                           | produ      | ct f | ami  | ly    |       | 58E  | F             |          | DE<br>JP |     |
| ЪУ               | ltr   | ecn   | по   | dr   | date | toler       | ance         | es unl       | ess   | specif | hai  |        | $\Box$                                                                                                                                                                                                                                                                                                                                                                                                                                                                                                                                                                                                                                                                                                                                                                                                                                                                                                                                                                                                                                                                                                                                                                                                                                                                                                                                                                                                                                                                                                                                                                                                                                                                                                                                                                                                                                                                                                                                                                                                                                                                                                                         | title      |      |      |       |       |      |               |          | ···      |     |
| ů                | A     |       |      |      |      | angle       | 20           | linea        |       |        |      | тп<br> | ]                                                                                                                                                                                                                                                                                                                                                                                                                                                                                                                                                                                                                                                                                                                                                                                                                                                                                                                                                                                                                                                                                                                                                                                                                                                                                                                                                                                                                                                                                                                                                                                                                                                                                                                                                                                                                                                                                                                                                                                                                                                                                                                              | CA1<br>CON | TACT | SF   | PACII | NG (  | CONN | .5 m<br>IECTO | R        |          |     |
|                  |       |       |      |      |      |             |              |              |       |        |      | scale  | $\overline{\chi}$                                                                                                                                                                                                                                                                                                                                                                                                                                                                                                                                                                                                                                                                                                                                                                                                                                                                                                                                                                                                                                                                                                                                                                                                                                                                                                                                                                                                                                                                                                                                                                                                                                                                                                                                                                                                                                                                                                                                                                                                                                                                                                              | (Cat       | . No | ). : | SFV   | /R    | 2-1/ | 2ST_          | _HL      | .F)      |     |
| _                |       |       |      |      |      | dr          | S            | Mtr          | h     | 2011-  | 2-10 |        |                                                                                                                                                                                                                                                                                                                                                                                                                                                                                                                                                                                                                                                                                                                                                                                                                                                                                                                                                                                                                                                                                                                                                                                                                                                                                                                                                                                                                                                                                                                                                                                                                                                                                                                                                                                                                                                                                                                                                                                                                                                                                                                                | dwg i      | סר   |      |       | S     | heet | 2 of          | 9        | size     |     |
| $\left( \right)$ |       |       |      |      |      | engr        | S            | With         | le    | 2011-2 |      | FC     |                                                                                                                                                                                                                                                                                                                                                                                                                                                                                                                                                                                                                                                                                                                                                                                                                                                                                                                                                                                                                                                                                                                                                                                                                                                                                                                                                                                                                                                                                                                                                                                                                                                                                                                                                                                                                                                                                                                                                                                                                                                                                                                                | -          |      | 10   | 11-   | 732   |      |               |          |          |     |
| くノ               |       |       |      |      |      | chr         | 3            | · Lan        | rech- | 2011-  | 2-10 |        |                                                                                                                                                                                                                                                                                                                                                                                                                                                                                                                                                                                                                                                                                                                                                                                                                                                                                                                                                                                                                                                                                                                                                                                                                                                                                                                                                                                                                                                                                                                                                                                                                                                                                                                                                                                                                                                                                                                                                                                                                                                                                                                                |            |      | 10   |       | /JZ   | U    |               |          | A4       | l l |
|                  |       |       |      |      |      | appd        | M            | ant          | C     | Tebu   | ХИ   | 44     | Contraction of the local division of the loc | type       | Pro  | duc  | t Cu  | ustor | ner  | Drawi         | ng       |          | 1   |
|                  | she   | et    | revi | sion |      |             | <b>_</b> *** | T            |       | T      |      |        |                                                                                                                                                                                                                                                                                                                                                                                                                                                                                                                                                                                                                                                                                                                                                                                                                                                                                                                                                                                                                                                                                                                                                                                                                                                                                                                                                                                                                                                                                                                                                                                                                                                                                                                                                                                                                                                                                                                                                                                                                                                                                                                                |            |      | Γ    |       |       |      | T             | <u> </u> | Rev.     | 1   |
| D                | inde  | X     | she  | et 🗌 |      |             |              |              |       |        |      |        |                                                                                                                                                                                                                                                                                                                                                                                                                                                                                                                                                                                                                                                                                                                                                                                                                                                                                                                                                                                                                                                                                                                                                                                                                                                                                                                                                                                                                                                                                                                                                                                                                                                                                                                                                                                                                                                                                                                                                                                                                                                                                                                                |            |      |      |       |       |      |               |          | A        | D   |
|                  | form: | A4    |      |      |      |             |              |              |       | 1      |      |        |                                                                                                                                                                                                                                                                                                                                                                                                                                                                                                                                                                                                                                                                                                                                                                                                                                                                                                                                                                                                                                                                                                                                                                                                                                                                                                                                                                                                                                                                                                                                                                                                                                                                                                                                                                                                                                                                                                                                                                                                                                                                                                                                |            |      |      |       |       |      |               |          | 2        |     |