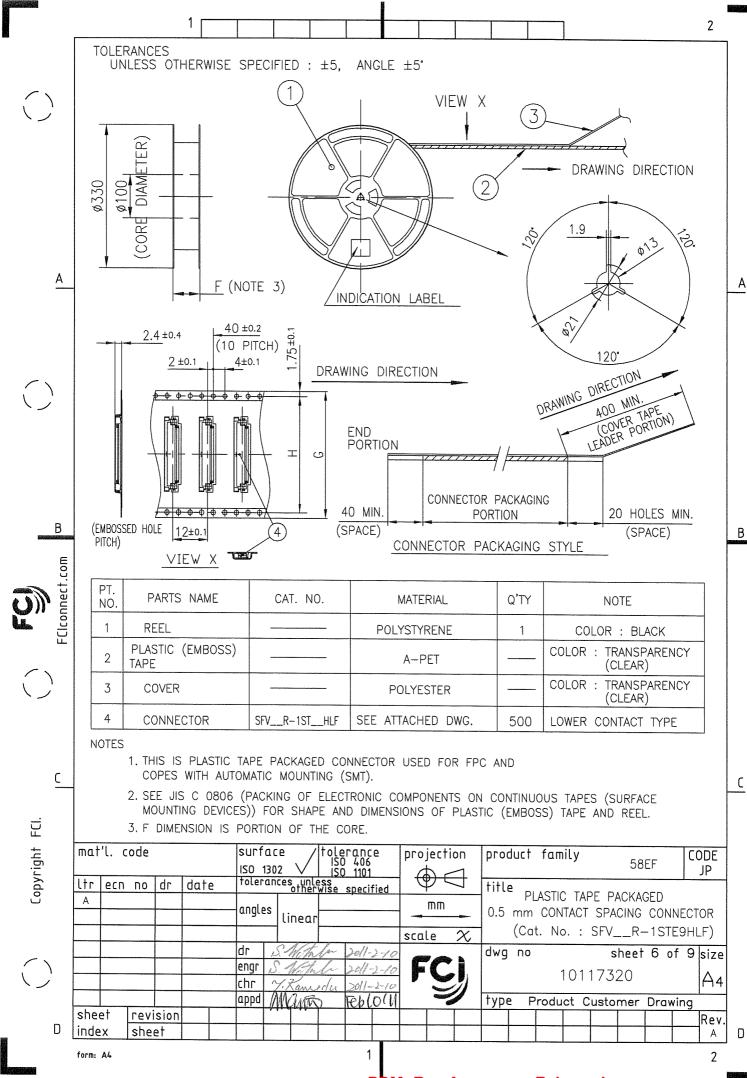

PDM: Rev:A

status:Released Printed: Feb 18, 2011

| B SFV19R-1/2STE9HLF 30.4 24 (SMT)   20 SFV20R-1/2STE9HLF 30.4 24 (SMT)   21 SFV20R-1/2STE9HLF 30.4 24 (SMT)   22 SFV20R-1/2STE9HLF 30.4 24 (SMT)   22 SFV20R-1/2STE9HLF 30.4 24 (SMT)   23 SFV23R-1/2STE9HLF 30.4 24 (SMT)   23 SFV23R-1/2STE9HLF 38.4 32 28.4   25 SFV26R-1/2STE9HLF 38.4 32 28.4   26 SFV28R-1/2STE9HLF 38.4 32 28.4   27 SFV28R-1/2STE9HLF 38.4 32 28.4   28 SFV28R-1/2STE9HLF 38.4 32 28.4   30 SFV30R-1/2STE9HLF 38.4 32 28.4   31 SFV31R-1/2STE9HLF 50.4 44 40.4   32 SFV32R-1/2STE9HLF 50.4 44 40.4   33 SFV33R-1/2STE9HLF 50.4 44 40.4   34 SFV33R-1/2STE9HLF 50.4 44 4                                                                                                                                                                                                                                                                                                                                                                                                                                                                                                                                                                                                                                                                                                                                                                                                                                                                                                                                                                                                                                                                                                                                                                                                                                                                                                                                                                                                                                                                                                                                                                                                                                                                                                                                                                                                                                                                                                                                                                                                                                                                                                                                                                                                                                                                                                                                                                                    | В        |
|------------------------------------------------------------------------------------------------------------------------------------------------------------------------------------------------------------------------------------------------------------------------------------------------------------------------------------------------------------------------------------------------------------------------------------------------------------------------------------------------------------------------------------------------------------------------------------------------------------------------------------------------------------------------------------------------------------------------------------------------------------------------------------------------------------------------------------------------------------------------------------------------------------------------------------------------------------------------------------------------------------------------------------------------------------------------------------------------------------------------------------------------------------------------------------------------------------------------------------------------------------------------------------------------------------------------------------------------------------------------------------------------------------------------------------------------------------------------------------------------------------------------------------------------------------------------------------------------------------------------------------------------------------------------------------------------------------------------------------------------------------------------------------------------------------------------------------------------------------------------------------------------------------------------------------------------------------------------------------------------------------------------------------------------------------------------------------------------------------------------------------------------------------------------------------------------------------------------------------------------------------------------------------------------------------------------------------------------------------------------------------------------------------------------------------------------------------------------------------------------------------------------------------------------------------------------------------------------------------------------------------------------------------------------------------------------------------------------------------------------------------------------------------------------------------------------------------------------------------------------------------------------------------------------------------------------------------------------------------|----------|
| 19   SFV19R-1/2STE9HLF   30.4   24   TOK ACTOMATIC MOUNTING     20   SFV20R-1/2STE9HLF   30.4   24   —   (SMT)                                                                                                                                                                                                                                                                                                                                                                                                                                                                                                                                                                                                                                                                                                                                                                                                                                                                                                                                                                                                                                                                                                                                                                                                                                                                                                                                                                                                                                                                                                                                                                                                                                                                                                                                                                                                                                                                                                                                                                                                                                                                                                                                                                                                                                                                                                                                                                                                                                                                                                                                                                                                                                                                                                                                                                                                                                                                     |          |
| $A = \begin{bmatrix} A \\ \hline CAT. NO. & DIMENSIONS \\ \hline NO. OF \\ \hline CONTACTS \\ (n) \\ \hline CONTACTS \\ (n) \\ \hline CAT. NO. \\ \hline F MAX. \\ \hline G \pm 0.3 \\ \hline F MAX. \\ \hline G \pm 0.3 \\ \hline F MAX. \\ \hline G \pm 0.3 \\ \hline F MAX. \\ \hline G \pm 0.3 \\ \hline F MAX. \\ \hline G \pm 0.3 \\ \hline F MAX. \\ \hline G \pm 0.3 \\ \hline F MAX. \\ \hline G \pm 0.3 \\ \hline F MAX. \\ \hline G \pm 0.3 \\ \hline F MAX. \\ \hline G \pm 0.3 \\ \hline F MAX. \\ \hline G \pm 0.3 \\ \hline F MAX. \\ \hline G \pm 0.3 \\ \hline F MAX. \\ \hline G \pm 0.3 \\ \hline F MAX. \\ \hline G \pm 0.3 \\ \hline F MAX. \\ \hline G \pm 0.3 \\ \hline F MAX. \\ \hline G \pm 0.3 \\ \hline F MAX. \\ \hline G \pm 0.3 \\ \hline F MAX. \\ \hline G \pm 0.3 \\ \hline F MAX. \\ \hline G \pm 0.3 \\ \hline F MAX. \\ \hline G \pm 0.3 \\ \hline F MAX. \\ \hline G \pm 0.3 \\ \hline G CONTACTS \\ \hline G \oplus FVCP-1/2STE9HLF \\ 30.4 \\ 24 \\ \hline 10 \\ SFV10R-1/2STE9HLF \\ 30.4 \\ 24 \\ \hline 11 \\ SFV11R-1/2STE9HLF \\ 30.4 \\ 24 \\ \hline 12 \\ SFV12R-1/2STE9HLF \\ 30.4 \\ 24 \\ \hline 13 \\ SFV13R-1/2STE9HLF \\ 30.4 \\ 24 \\ \hline 15 \\ SFV15R-1/2STE9HLF \\ 30.4 \\ 24 \\ \hline 16 \\ \hline SFV16R-1/2STE9HLF \\ 30.4 \\ 24 \\ \hline 17 \\ SFV1R-1/2STE9HLF \\ 30.4 \\ 24 \\ \hline \hline 18 \\ SFV18R-1/2STE9HLF \\ 30.4 \\ 24 \\ \hline \hline 18 \\ SFV18R-1/2STE9HLF \\ 30.4 \\ 24 \\ \hline \hline 18 \\ SFV18R-1/2STE9HLF \\ 30.4 \\ 24 \\ \hline \hline 18 \\ SFV18R-1/2STE9HLF \\ 30.4 \\ 24 \\ \hline \hline 18 \\ SFV18R-1/2STE9HLF \\ 30.4 \\ 24 \\ \hline \hline 18 \\ SFV18R-1/2STE9HLF \\ 30.4 \\ 24 \\ \hline \hline 18 \\ SFV18R-1/2STE9HLF \\ 30.4 \\ 24 \\ \hline \hline 18 \\ SFV18R-1/2STE9HLF \\ 30.4 \\ 24 \\ \hline \hline 18 \\ \hline FOR AUTOMATIC MOUNTING \\ \hline \hline FOR AUTOMATIC MOUNTING \\ \hline \hline FOR AUTOMATIC MOUNTING \\ \hline \hline FOR AUTOMATIC MOUNTING \\ \hline \hline FOR AUTOMATIC MOUNTING$ | <u>A</u> |