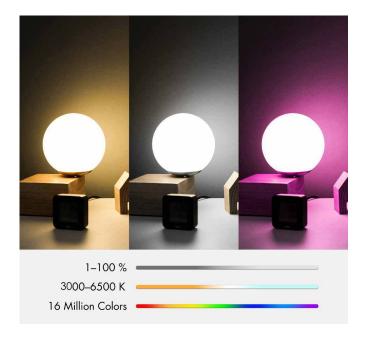

# **Schedule Unique Lightings**

Preset brightness and color modes to fit your activity or interior.

### **Specifications:**

| Wireless Standard                 | IEEE 802.11b/g/n                     |
|-----------------------------------|--------------------------------------|
| Wireless Technology               | Wi-Fi                                |
| Wireless Frequency Range          | 2,412–2,472 MHz                      |
| Max. Transmission Power           | 27.733 mW                            |
| Max. Transmit Antenna Gain        | 2 dBi                                |
| Input Voltage                     | AC 230 V, 50 Hz                      |
| Energy Consumption per 1000 Hours | s 7 kWh                              |
| Max. Power Consumption            | 7 W                                  |
| Color Rendering Index (Ra)        | >80 Ra                               |
| Light Source                      | LED                                  |
| Light Color                       | Warm to cool white & RGB             |
| Color Temperature                 | RGB + 3000–6500K                     |
| Rated Luminous Flux               | 600 lm                               |
| Lamp Shape                        | R63 reflector bulb                   |
| Lamp Cap Type                     | E27                                  |
| Beam Angle                        | 160°                                 |
| Wattage Equivalent                | 70 W                                 |
| Dimmable                          | Yes                                  |
| Number of Switching Cycles        | 50000 switching cycles               |
| Rated Lifetime of Lamp            | 15000 hours                          |
| Operation Distance (In Open Area) | Up to 45 m                           |
| Operating Temperature             | -20–45°C                             |
| Operating Humidity                | 20–85% RH (non-condensing)           |
| Protection Class                  | IP20                                 |
| Material                          | Aluminum + PC                        |
| Color                             | Silver                               |
| Dimensions                        | Ø6.5 x 11.8 cm                       |
| Weight                            | 90 g                                 |
| System Requirements               | Android 5 or above / iOS 11 or above |
|                                   |                                      |