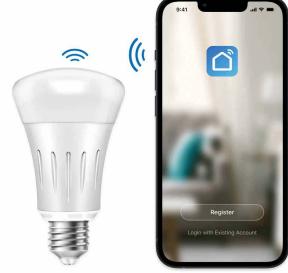

## **App Remote Control**

Wi-Fi LED Reflector Bulb can be controlled through your existing Wi-Fi network via the free *Smart Life* or *Megos Smart Home* app.

**Smart Life** 

**Megos Smart Home** 

Download the free APP from the App Store or Google Play store.