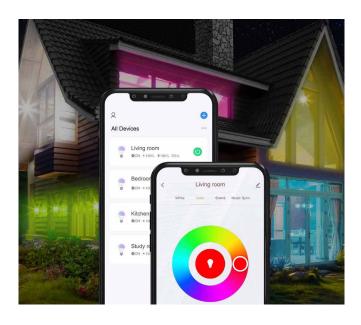

## **App Remote Control**

Wi-Fi LED Reflector Bulb can be controlled through your existing Wi-Fi network via the free *Smart Life* or *Megos Smart Home* app.

**Smart Life** 

**Megos Smart Home** 

Download the free APP from the App Store or Google Play store.

## Remote Control from Anywhere

Control your lighting from anywhere with your phone via the app, even if you're not at home.