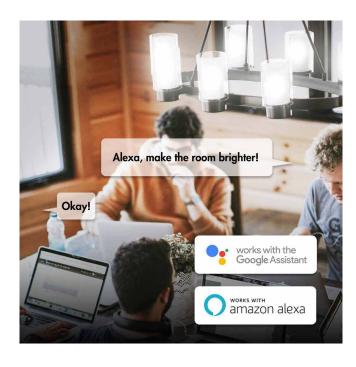

# Works with Amazon Alexa and Google Home

Manage your lights through voice control to make your life effortless.