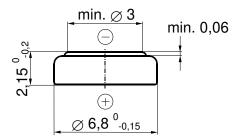

## Dimensions

(according IEC 60086-3)

| Diameter | 6,80 mm (0,268") |
|----------|------------------|
| Height   | 2,15 mm (0,085") |