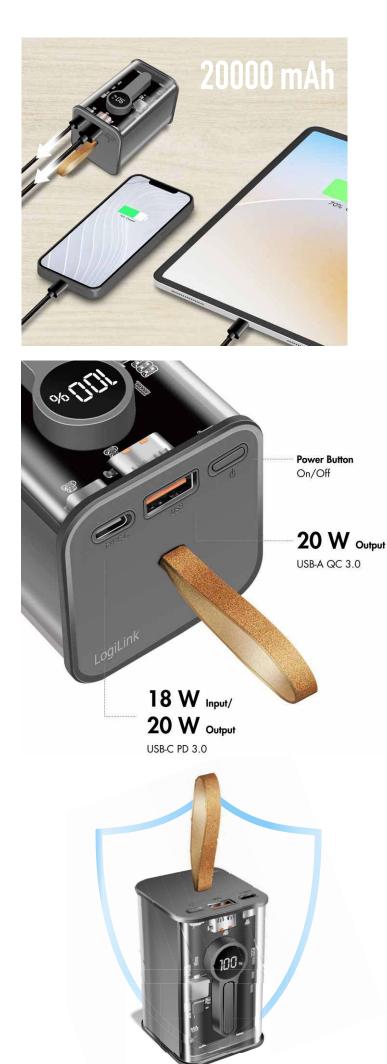

# Power on the Go

The 20000 mAh capacity provides multiple charges for your mobile devices wherever you are.

# **Convenient Simultaneous Charging**

Fast charging of 2 devices with USB-C PD 3.0 and USB-A QC 3.0 ports at the same time; delivers up to 20 W for your USB devices.

# **Fast Charging Inputs**

Quickly charge your power bank with the USB-C port.

# **Multiple Protections**

Extremely safe and reliable, with over-load, over-voltage, over-charge, over-current, over-temperature, short circuit and discharge protections.