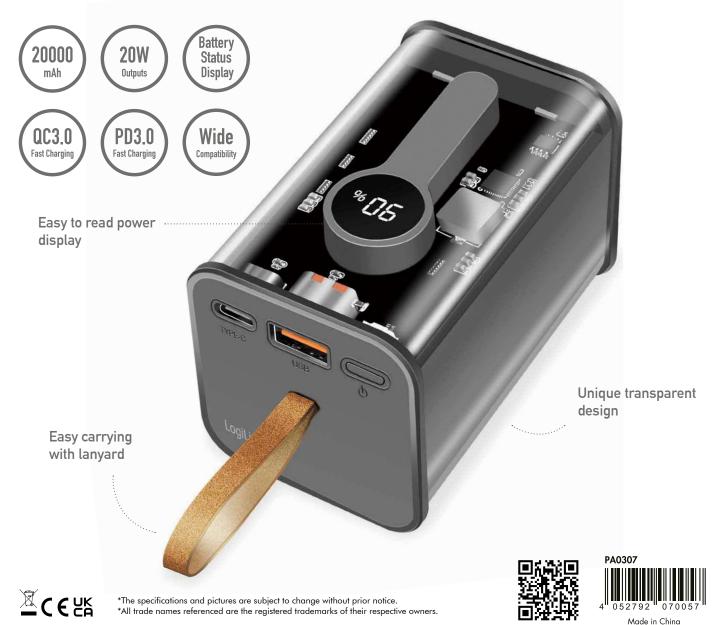

# Power on the Go

The 20000 mAh capacity provides multiple charges for your mobile devices wherever you are.

#### Easy-to-Read

Large and clear display to show the remaining power.

# **Convenient Simultaneous Charging**

Fast charging of 2 devices with USB-C PD 3.0 and USB-A QC 3.0 ports at the same time; delivers up to 20 W for your USB devices.

# **Fast Charging Inputs**

Quickly charge your power bank with the USB-C port.

### Wide Compatibility

Compatible with any USB-C and USB enabled device such as smartphones, tablets, head-phones, digital cameras and many more.