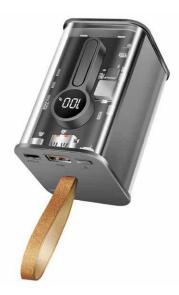

# LogiLink

**Transparent Power Bank** 20 W Power Delivery

Art. No.: PA0307

# Stay Powered, Stay Connected

The high capacity power bank is powerful enough to charge 2 smart devices simultaneously. Compact design for easy charge on-the-go.

#### Easy-to-Read

Large and clear display to show the remaining power.