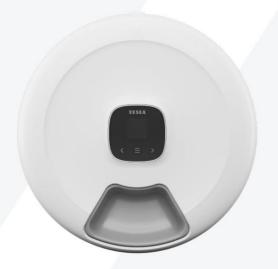

# Display and pinch protection

Clear display with controls and pinch protection, thanks to the prevention of injuries.

Tesla Smart for Android and iOS