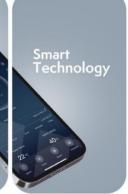

#### **Smart application**

In Tesla Smart you can set the exact feeding times for each portion. Or reward your pet with a snack manually.