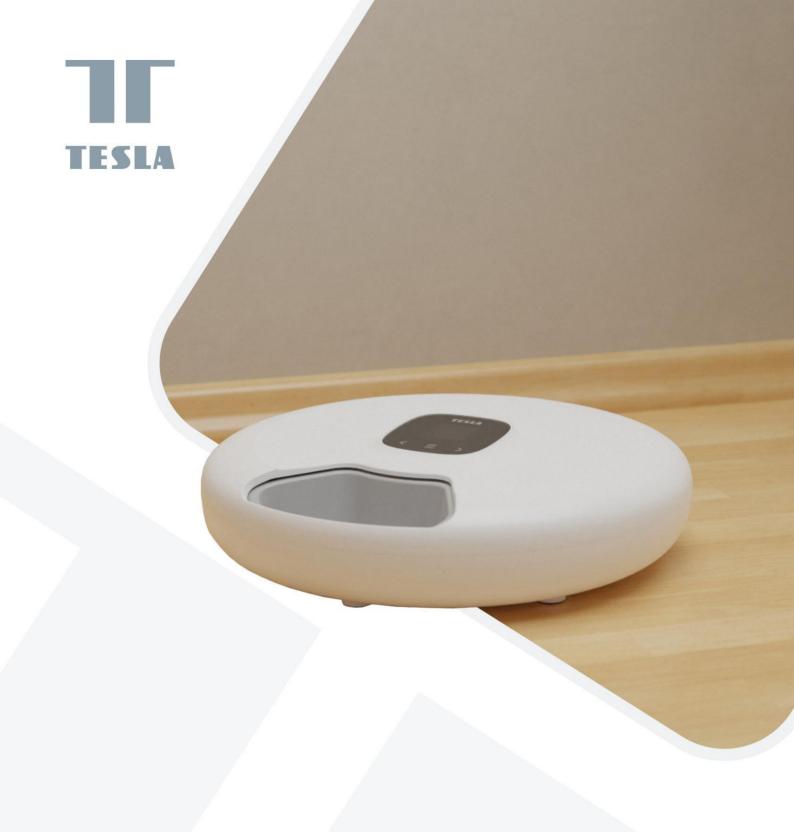

# Tesla Smart Feeder Spin

**SERVINGS** 

DETACHABLE DESIGN

PROTECTION AGAINST PINCHING

SMART APPLICATION

## **Parameters:**

**Volume** 170 ml (approx. 120 g) **of one compartment:** 

Power supply: 5V, 1A

Suitable for: cats and small breeds of dogs

Material: ABS

**Dimensions:** 320 x 320 x 83 mm

Mass: approx. 1134 g