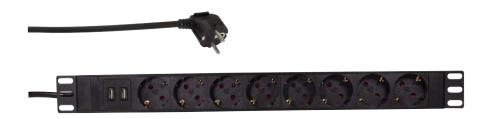

# 19" Power Distribution Unit 8 x German Sockets with 2 USB Ports

#### **Technical Features**

19" PDU with overload protection

250VAC, 50/60Hz, 16A, max. 3500W

Sockets: 8 x German type (DIN 49440, VDE0620-1 compliant) and 2 x USB charging ports (5V 2.1A max)

2m power cord H05W-F  $3x1.5mm^2$  with CEE7/7 plug

Aluminum alloy shell, 1U

Color: RAL 9005 Black