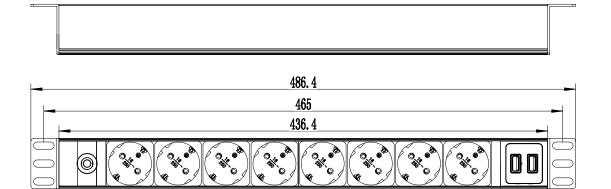

# 19" Power Distribution Unit 8 x German Sockets with 2 USB Ports

#### **Technical Features**

19" PDU with overload protection

250VAC, 50/60Hz, 16A, max. 3500W

Sockets: 8 x German type (DIN 49440, VDE0620-1 compliant) and 2 x USB charging ports (5V 2.1A max)

2m power cord H05W-F  $3x1.5mm^2$  with CEE7/7 plug

Aluminum alloy shell, 1U

Color: RAL 9005 Black

# **Technical Drawing**





Art no.: PDU8C02

Unit: mm



www.logilink.com









## **Package Content**

Carton Q'ty

Carton Weight

1 x 19" Power Distribution Unit

### **Packaging Information** Packing Dimension kg Packing Weight Carton Dimension mm



pcs

kg