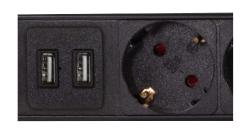

#### **Technical Features**

19" PDU with overload protection

250VAC, 50/60Hz, 16A, max. 3500W

Sockets: 8 x German type (DIN 49440, VDE0620-1 compliant) and 2 x USB charging ports (5V 2.1A max)

2m power cord H05W-F  $3x1.5mm^2$  with CEE7/7 plug