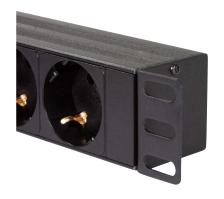

#### **Technical Features**

19" PDU with overload protection

250VAC, 50/60Hz, 16A, max. 3500W

Sockets: 8 x German type (DIN 49440, VDE0620-1 compliant) and 2 x USB charging ports (5V 2.1A max)

2m power cord H05W-F  $3x1.5mm^2$  with CEE7/7 plug

Aluminum alloy shell, 1U

Color: RAL 9005 Black