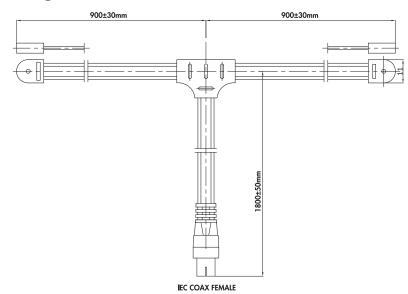

### **Technical Drawing:**

#### **Features:**

- » Compatible with HiFi receivers, stereo systems, FM tuners
- » 75 Ohm IEC coax connector (female)
- » Frequency range: 87.5 108 MHz
- » Transparent flexible cable, can be attached to the wall or a
- » Able to connect the antenna to the TV with an antenna adapter
- » Cable length: 1.8m