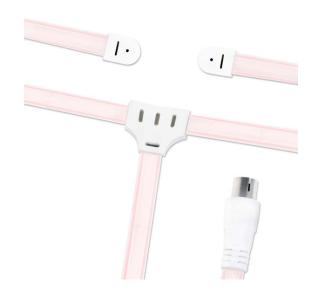

## Indoor FM Radio Dipole **Antenna**

With Coaxial Connector

Art. No.: CA1000

Universal antenna for the entire FM/AM/VHF range; designed to optimize reception performance.

#### **Features:**

- » Compatible with HiFi receivers, stereo systems, FM tuners
- » 75 Ohm IEC coax connector (female)
- » Frequency range: 87.5 108 MHz
- » Transparent flexible cable, can be attached to the wall or a
- » Able to connect the antenna to the TV with an antenna adapter
- » Cable length: 1.8m