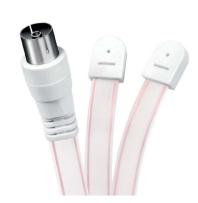

## Indoor FM Radio Dipole **Antenna**

With Coaxial Connector

Art. No.: CA1000

Universal antenna for the entire FM/AM/VHF range; designed to optimize reception performance.

#### **Features:**

- » Compatible with HiFi receivers, stereo systems, FM tuners
- » 75 Ohm IEC coax connector (female)
- » Frequency range: 87.5 108 MHz
- » Transparent flexible cable, can be attached to the wall or a
- » Able to connect the antenna to the TV with an antenna adapter
- » Cable length: 1.8m